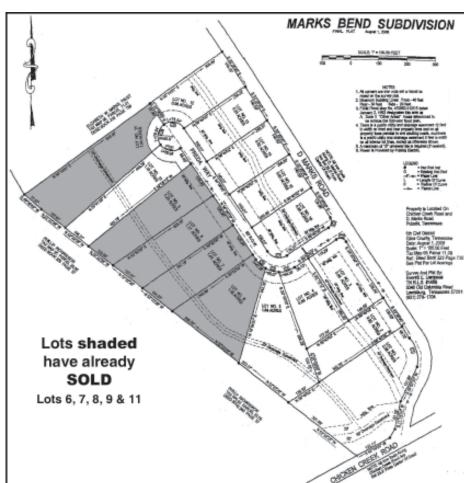

Selling lots 1, 2, 3, 4, 5, 10, 12, 13, 14, 15, 16. All are approved lots with roads, water & electricity in place. Beautiful all brick homes have already been built on the other lots in this development.

Lots 2 - 2 bedroom soils site Lots 1, 3, 12, 13, 14, 15, 16 3 bedroom soil sites

Lots 4, 5, & 10 – 4 bedroom soil sites

Restrictions include all brick or stone exteriors with 1700 square foot minimum for one story. 2 story must have 1500 square feet on main level.