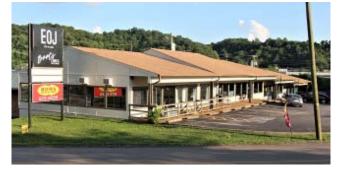

 $\diamond$ 

Ø

♦

 $\diamond$ 

 $\diamond$ 

electric meters for each unit. There is a separate bathroom and entrance for each unit. 16 paved parking spaces. This property is zoned SCC and was built in 1984. Leases are currently in place for all but one unit. One tenant has been in place for approximately 20 years. Just one block from one of the busiest commercial corners in Bellevue.

Great location with a total of 6,800 square feet of rental space. This building is divided into 5 rentable units. One unit has approximately 2000 square feet. Three units have 1400 square feet each. The last unit has 600 square feet. There are separate gas &