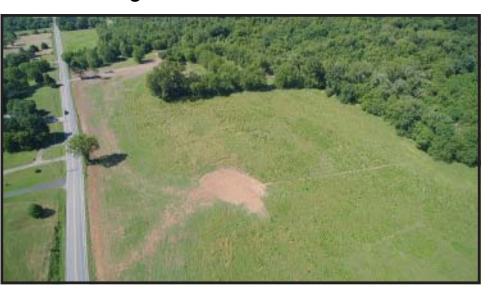

## 129 ACRES IN 7 TRACTS SAT. JULY 11, 2020 9 AM

LOCATED AT 3992 PULASKI PIKE, COLUMBIA, TN. FROM COLUMBIA, TAKE PULASKI PIKE 7 MILES TO AUCTION.

Fantastic 129 acre tract that has been owned by the same family since the early 1900's. All tracts front on Pulaski Pike. Hopewell Branch runs through each tract. Great building sites on both sides of the creek. Super Mini Farm tracts with long frontages!

Tract 1 contains 9.62 Acres w/313 feet of frontage.
Tract 2 contains 10.34 Acres w/313 feet of frontage.
Tract 3 contains 11.05 Acres w/321 feet of frontage.
Tract 4 contains 11.94 Acres w/327 feet of frontage.
Tract 5 contains 25.16 Acres w/333 feet of frontage.
Tract 6 contains 29.71 Acres w/352 feet of frontage.
Tract 7 contains 32.01 Acres w/463 feet of frontage.

Public water and power is available. Soils analysis has been completed on each tract. Lot lines are in place, drive out & inspect any time. Incredible building sites are everywhere with a mix of pasture land and woods. Pick out your tract or tracts and combine them to suit your needs. Restrictions include - no mobile homes, modular, or pre-manufactured homes allowed.