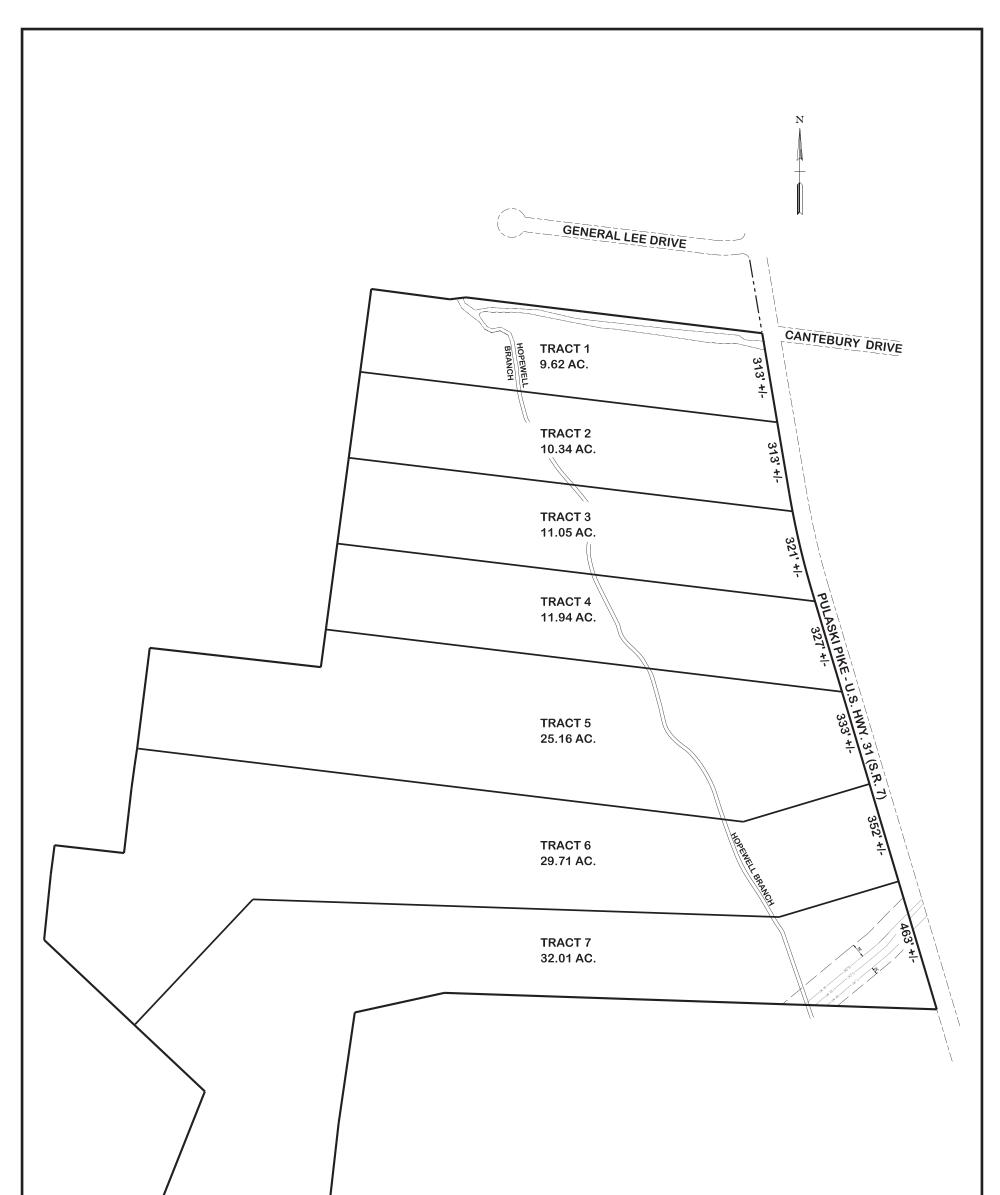

## 129 ACRES IN 7 TRACTS SAT. JULY 11, 2020 9 AM

LOCATED AT 3992 PULASKI PIKE, COLUMBIA, TN. FROM COLUMBIA, TAKE PULASKI PIKE 7 MILES TO AUCTION.

Fantastic 129 acre tract that has been owned by the same family since the early 1900's. All tracts front on Pulaski Pike. Hopewell Branch runs through each tract. Great building sites on both sides of the creek. Super Mini Farm tracts with long frontages!

Tract 1 contains 9.62 Acres w/313 feet of frontage.
Tract 2 contains 10.34 Acres w/313 feet of frontage.
Tract 3 contains 11.05 Acres w/321 feet of frontage.
Tract 4 contains 11.94 Acres w/327 feet of frontage.
Tract 5 contains 25.16 Acres w/333 feet of frontage.
Tract 6 contains 29.71 Acres w/352 feet of frontage.
Tract 7 contains 32.01 Acres w/463 feet of frontage.

## FLYER EXHIBIT MAP NOT A SURVEY OR PLAT OF SURVEY NOT TO BE USED FOR LAND TITLE TRANSFER