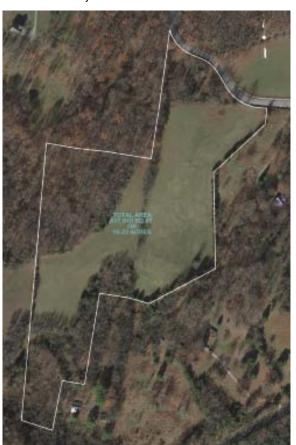

## AFTER DINNER AUCTION SUPER 19.23 ACRE TRACT THURS. JUNE 25, 2020 6 PM

Located at 2332 Lee Road, Spring Hill, TN. From Spring Hill, take Kedron Road to right on Greens Mill Road. Turn left on Clara Mathis to Lee Road, turn left to auction. From Bear Creek Pike, take Lasea Road to left on lee Road to auction.

Fantastic 19.23 acre tract that has recently been surveyed. This tract has soil analysis completed and approved for 3 bedroom home. This property has a mix of woods and open permanent pasture. Secluded tract. Great location just minutes from Spring Hill and convenient to I-65. Part of the tract is restricted to minimum of 1500 square feet of living space with no modular of trailers allowed. Currently, public water is not available to this tract.