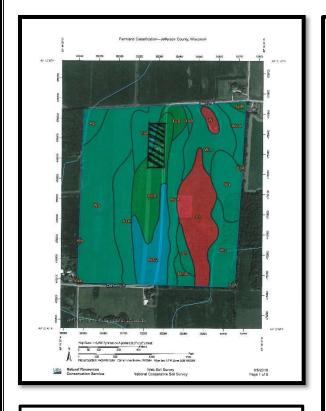

## 160 ACRES (mol) HIGHLY PRODUCTIVE FARMLAND SECTION 03, WEST ROAD, TOWN OF WATERTOWN OFFERED AT ONLINE BIDDING SALE ONLY.

- LAND ONLY SALE Homestead not included
- Subject to Survey with Corners Marked
- Highly Productive Land with Large Fields
- Tiled
- Does not include 2018 Crops
- Sells in its Entirety Not Dividable