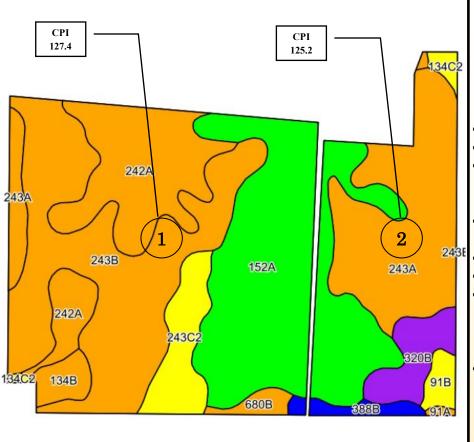

#### TRACTS 1 & 2

Legal Description: Part of the SW ¼ of Sec 21, Mission Township, LaSalle Co.

#### Soil Descriptions:

- Tract 1 Crop Productivity Index: 127.4
- Corn 174.3, Soybeans 54.4, Wheat 66.5
- Tract 1 Soils: St Charles (243), Drummer (152), Kendall (242), Camden (134), and Campton (680).
- Tract 1 (approximately 71.68 tillable)
- Tract 2 Crop Productivity Index: 125.2
- Corn 170.6, Soybeans 54.2, Wheat 66.1
- Tract 2 Soils: St Charles (243), Drummer (152), Frankfort (320), Swygert (91), Wenona (388).
- Downloads available on the website:
  Flyer Aerial Maps Soil Maps Topography Maps FSA Info Tax Info