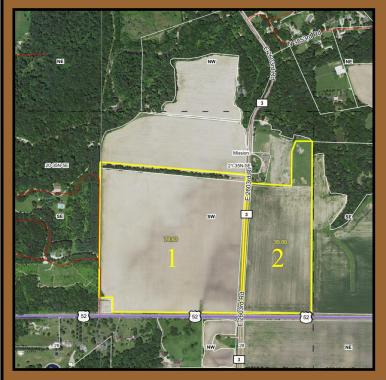

## **AERIAL MAPS**

## **TRACTS 1 & 2**

Legal Description: Part of the SW ¼ of Sec 21, Mission Township, LaSalle Co.

Farm location: On the NW & NE corner of E 2603rd & N 38th Roads (US-52).

- Tracts 1 & 2 offered as CHOICE
- Sold per Gross Surveyed Acres
- Tract 1 76.63 Acres
- Tract 2 35.00 Acres
- 2017 Taxes approximately \$25.50/acre.
- Closing on or before Jan 15, 2019
- Farm Lease Open for 2019

#### • Downloads available on the website:

- -Flyer
- -Aerial Maps
- -Soil Maps
- -Topography Maps
- -FSA Info
- -Tax Info