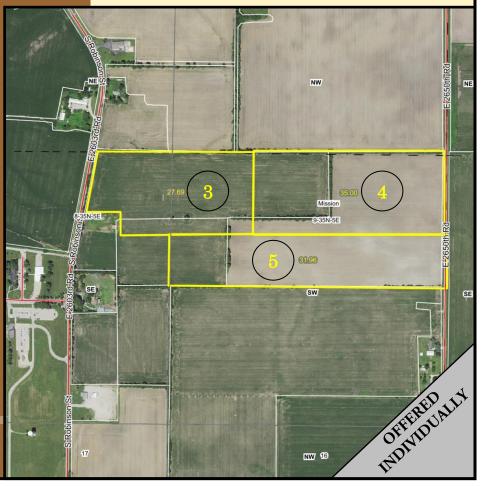

## **TRACTS 3, 4 & 5**

Legal Description: Part of the N ½ of the SW ¼ of Sec 9, Mission Township LaSalle County, Illinois.

# Farm location: Northeast of the Sheridan Correction Center.

- Each Tract offered INDIVIDUALLY
- Sold per Gross Surveyed Acres
- Tract 3 27.69 Acres
- Tract 4 35.00 Acres
- Tract 5 31.96 Acres
- Taxes: T3 ~ \$16/acre; T4 ~ \$27/acre; T5 ~ \$21.50/acre.
- Closing on or before Jan 15, 2019
- Farm Lease Open for 2019
- NOTE: Not all <u>surveyed</u> boundary lines follow pre-existing <u>fence</u> lines.
- Downloads available on the website: Flyer - Aerial Maps - Soil Maps -Topography Maps - FSA Info - Tax Info