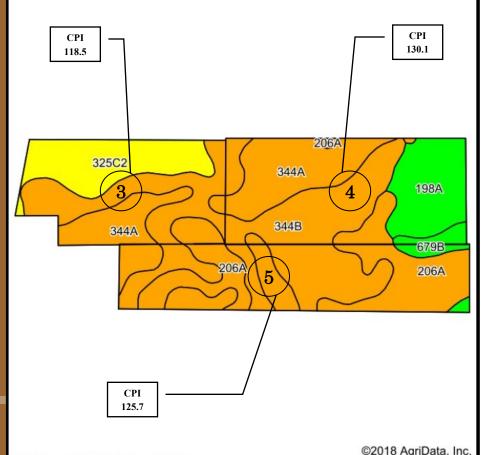

# TRACTS 3, 4 & 5

Legal Description: Part of the N ½ of the SW ½ of Sec 9, Mission Township, LaSalle County, Illinois.

#### **Soil Descriptions:**

- Tract 3 Crop Productivity Index: 118.5
- Corn 161.6, Soybeans 51.2, Wheat 62.4
- Soils: Dresden (325), Harvard (344), Thorp (206).
- Tract 4 Crop Productivity Index: 130.1
- Corn 178.0, Soybeans 55.8, Wheat 68.1
- Soils: Harvard (344), Elburn (198), Thorp (206), Blackberry (679).
- Tract 5 Crop Productivity Index: 125.7
- Corn 170.5, Soybeans 54.3, Wheat 65.9
   Soils: Thorp (206), Harvard (344),
   Blackberry (679).