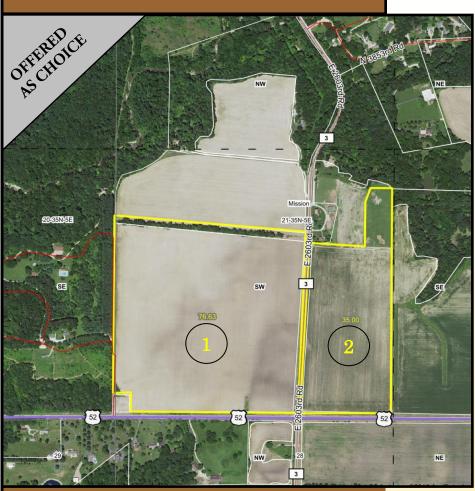

# FARM LAND AUCTION

 $200 \pm ACRES - 5 TRACTS$ SEC 9 & 21 - MISSION TWP - LASALLE CO, IL

Farms are located between Norway & Sheridan, IL on E 2603rd and E 2650th Roads.

Tracts 1 & 2

Tracts 3, 4 & 5

Tracts 1 & 2 to be offered as "CHOICE"

## **TRACTS 1 & 2**

Legal Description: Part of the SW ¼ of Sec 21, Mission Township, LaSalle Co.

Farm location: On the NW & NE corner of E 2603rd & N 38th Roads (US-52).

- Tracts 1 & 2 offered as CHOICE
- Sold per Gross Surveyed Acres
- Tract 1 76.63 Acres
- Tract 2 35.00 Acres
- 2017 Taxes approximately \$25.50/acre.
- Closing on or before Jan 15, 2019
- Farm Lease Open for 2019