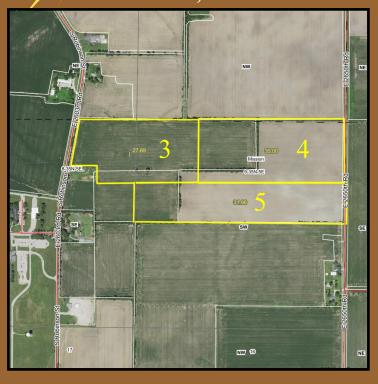

## **AERIAL MAPS**

## **TRACTS 3, 4 & 5**

Legal Description: Part of the N ½ of the SW ¼ of Sec 9, Mission Township LaSalle County, Illinois.

# Farm location: Northeast of the Sheridan Correction Center.

- Each Tract offered INDIVIDUALLY
- Sold per Gross Surveyed Acres
- Tract 3 27.69 Acres
- Tract 4 35.00 Acres
- Tract 5 31.96 Acres
- Taxes: T3 ~ \$16/acre; T4 ~ \$27/acre; T5 ~ \$21.50/acre.
- Closing on or before Jan 15, 2019
- Farm Lease Open for 2019
- NOTE: Not all <u>surveyed</u> boundary lines follow pre-existing <u>fence</u> lines.
- Downloads available on the website: Flyer - Aerial Maps - Soil Maps -Topography Maps - FSA Info - Tax Info