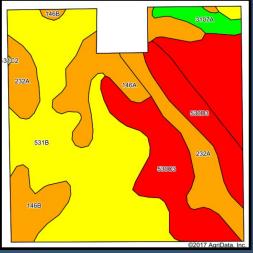

#### **Soil Descriptions**

- Markham 14.6 Acres (Corn 153, Soybeans 50)
- Ozaukee 11.8 Acres (Corn 132, Soybeans 41)
- Elliott 5.9 Acres (Corn 168, Soybeans 55)
- Ashkum 4.7 Acres (Corn 170, Soybeans 56)
- Overall Corn 151.6, Soybeans 48.9, Wheat 59.9
- Overall Crop Productivity Index = 111.8

| Code    | Soil Description                                                                        | Acres | Percent of<br>field | II. State Productivity<br>Index Legend |
|---------|-----------------------------------------------------------------------------------------|-------|---------------------|----------------------------------------|
| **531B  | Markham silt loam, 2 to 4 percent slopes                                                | 14.60 | 38.4%               |                                        |
| **530C3 | Ozaukee silty clay loam, 4 to 6 percent slopes,<br>severely eroded                      | 8.76  | 23.1%               |                                        |
| 232A    | Ashkum silty clay loam, 0 to 2 percent slopes                                           | 4.67  | 12.3%               |                                        |
| 146A    | Elliott silt loam, 0 to 2 percent slopes                                                | 3.67  | 9.7%                |                                        |
| **530D3 | Ozaukee silty clay loam, 6 to 12 percent<br>slopes, severely eroded                     | 3.01  | 7.9%                |                                        |
| **146B  | Elliott silt loam, 2 to 4 percent slopes                                                | 2.25  | 5.9%                |                                        |
| 3107A   | Sawmill silty clay loam, heavy till plain, 0 to 2<br>percent slopes, frequently flooded | 1.04  | 2.7%                |                                        |