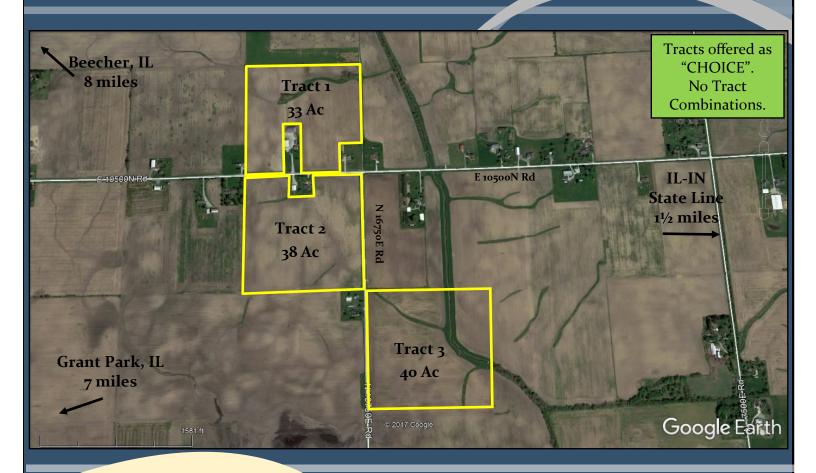

### TRACT 1 - 33 Acres

Legal Description: Part of the SW ¼ of the NE ¼ of Sec 12

**Farm Location:** From Grant Park, head East on Taylor St 1 mile to IL-1, then North 2<sup>1</sup>/<sub>4</sub> miles to E 10500N Road, then East 3.5 miles to Tracts 1 and 2.

- Offered as "Choice" of Tract 1, 2 or 3
- PIN# 01-04-12-200-008
- 2016 Taxes Approximately = \$430.24 (\$13.04/ac)
- 30.5 Tillable Acres
- Closing by December 14, 2017
- Farm Lease Open for 2018
- Download on website: Flyer Aerial Maps - Soil Maps - Topography Maps FSA Info - Tax Info

### TRACT 2 - 38 Acres

Legal Description: Part of the NW ¼ of the SE ¼ of Sec 12

**Farm Location**: From Grant Park, head East on Taylor St 1 mile to IL-1, then North 2<sup>1</sup>/<sub>4</sub> miles to E 10500N Road, then East 3.5 miles to Tracts 1 and 2.

- Offered as "Choice" of Tract 1, 2 or 3
- PIN# 01-04-12-400-006
- 2016 Taxes = \$495.43 (\$13.04/ac)
- 37.8 Tillable Acres
- Closing by December 14, 2017
- Farm Lease Open for 2018
- Download on website: Flyer Aerial Maps - Soil Maps - Topography Maps FSA Info - Tax Info

### TRACT 3 - 40 Acres

Legal Description: SE ¼ of the SE ¼ of Sec 12

Farm Location: From Grant Park, head East on Taylor St 1 mile to IL-1, then North 21/4 miles to E 10500N Road, then East 3.5 miles to Tracts 1 and 2. Continue another 1/4 mile to N 16750 E Road and head South 1/2 mile to Tract 3 on the East side of the road.

- Offered as "Choice" of Tract 1, 2 or 3
- PIN# 01-04-12-400-005
- 2016 Taxes = \$515.13 (\$12.88/ac)
- **38** Tillable Acres
- Closing by December 14, 2017
- Farm Lease Open for 2018
- Download on website: Flyer Aerial Maps - Soil Maps - Topography Maps FSA Info - Tax Info