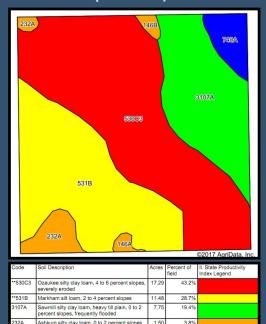

#### **Soil Descriptions**

- Ozaukee - 17.3 Acres (Corn 132, Soybeans 41)
- Markham 11.5 Acres (Corn 153, Soybeans 50)
- Sawmill 7.8 Acres (Corn 189, Soybeans 60)
- Ashkum 1.5 Acres (Corn 170, Soybeans 56) Darroch - 1.5 Acres (Corn 177, Soybeans 57)
- Overall Corn 152.6, Soybeans 48.6, Wheat 59.8
- **Overall Crop Productivity Index = 111.9**