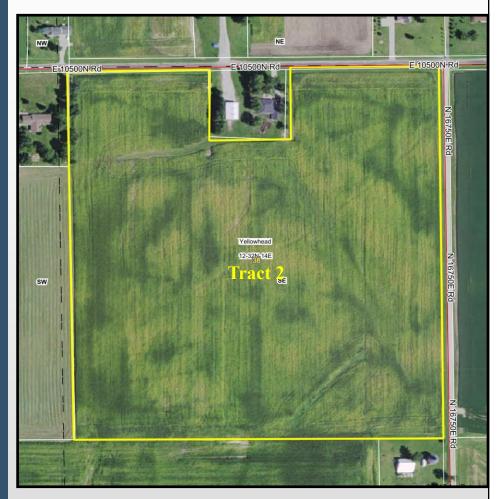

### TRACT 2 - 38 Acres

Legal Description: Part of the NW ¼ of the SE ¼ of Sec 12

**Farm Location**: From Grant Park, head East on Taylor St 1 mile to IL-1, then North 2<sup>1</sup>/<sub>4</sub> miles to E 10500N Road, then East 3.5 miles to Tracts 1 and 2.

- Offered as "Choice" of Tract 1, 2 or 3
- PIN# 01-04-12-400-006
- 2016 Taxes = \$495.43 (\$13.04/ac)
- 37.8 Tillable Acres
- Closing by December 14, 2017
- Farm Lease Open for 2018
- Download on website: Flyer Aerial Maps - Soil Maps - Topography Maps FSA Info - Tax Info