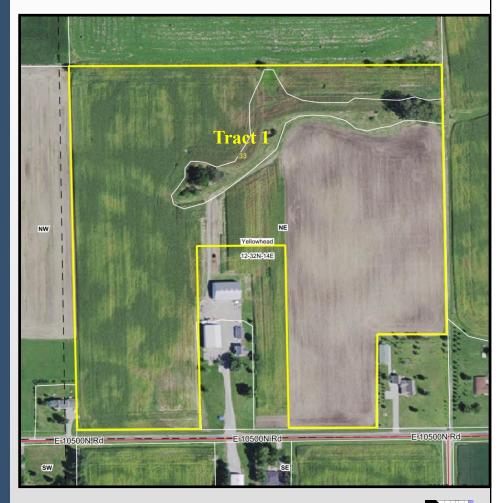

### TRACT 1 - 33 Acres

Legal Description: Part of the SW ¼ of the NE ¼ of Sec 12

**Farm Location:** From Grant Park, head East on Taylor St 1 mile to IL-1, then North 2<sup>1</sup>/<sub>4</sub> miles to E 10500N Road, then East 3.5 miles to Tracts 1 and 2.

- Offered as "Choice" of Tract 1, 2 or 3
- PIN# 01-04-12-200-008
- 2016 Taxes Approximately = \$430.24 (\$13.04/ac)
- 30.5 Tillable Acres
- Closing by December 14, 2017
- Farm Lease Open for 2018
- Download on website: Flyer Aerial Maps - Soil Maps - Topography Maps FSA Info - Tax Info