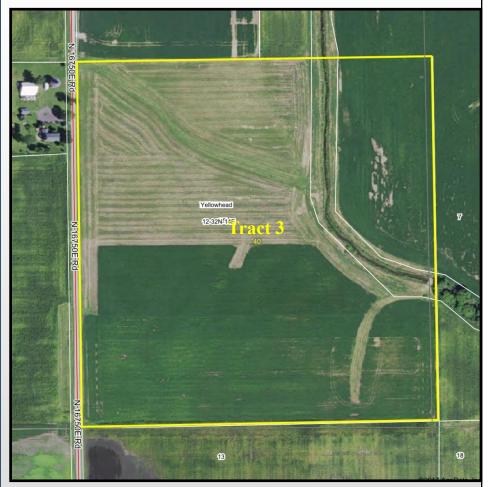

### TRACT 3 - 40 Acres

Legal Description: SE ¼ of the SE ¼ of Sec 12

Farm Location: From Grant Park, head East on Taylor St 1 mile to IL-1, then North 21/4 miles to E 10500N Road, then East 3.5 miles to Tracts 1 and 2. Continue another 1/4 mile to N 16750 E Road and head South 1/2 mile to Tract 3 on the East side of the road.

- Offered as "Choice" of Tract 1, 2 or 3
- PIN# 01-04-12-400-005
- 2016 Taxes = \$515.13 (\$12.88/ac)
- **38** Tillable Acres
- Closing by December 14, 2017
- Farm Lease Open for 2018
- Download on website: Flyer Aerial Maps - Soil Maps - Topography Maps FSA Info - Tax Info