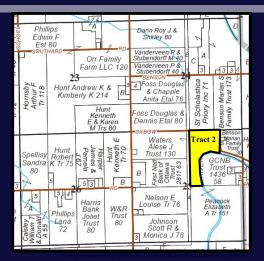

## TRACT 2 - 55.208 Acres

Legal Description: Part of the NE 1/4 of Sec 25

Farm Location: From the Illinois River Bridge in Morris, head South 3.5 miles on IL-47 to Dupont Rd, then East 2 miles to Higgins, then 1/2 mile North to Oxbow, then 1/2 mile East. Farm begins East of the ComEd power lines.