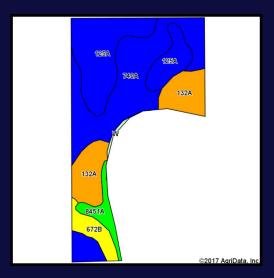

## **Soil Descriptions**

- The following are 43.5 <u>Tillable</u> Acre estimates:
- Darroch 21.03 Acres (Corn 177, Soybeans 57)
- Selma 16.20 Acres (Corn 176, Soybeans 57)
- Starks 6.23 Acres (Corn 163, Soybeans 51)
- Overall Corn 174.6, Soybeans 56.1, Wheat 69
- Overall Crop Productivity Index = 127.6

| Code | Soil Description                         |       | Percent of field | II. State Productivity Index<br>Legend |
|------|------------------------------------------|-------|------------------|----------------------------------------|
| 740A | Darroch silt loam, 0 to 2 percent slopes | 21.03 | 48.4%            |                                        |
| 125A | Selma loam, 0 to 2 percent slopes        | 16.20 | 37.3%            |                                        |
| 132A | Starks silt loam, 0 to 2 percent slopes  | 6.23  | 14.3%            |                                        |