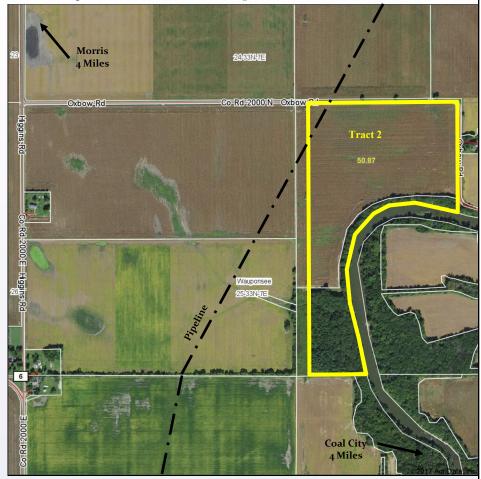

## TRACT 2 - 55.208 Acres

Legal Description: Part of the NE 1/4 of Sec 25

Farm Location: From the Illinois River Bridge in Morris, head South 3.5 miles on IL-47 to Dupont Rd, then East 2 miles to Higgins, then 1/2 mile North to Oxbow, then 1/2 mile East. Farm begins East of the ComEd power lines.

- Offered as "Choice" of Tract 1 or 2
- PIN# 05-25-200-002
- 2016 Taxes = \$668.60 (\$13.14/acre)
- Mostly Tillable; roughly 7.5 Wooded Acres
- Closing by December 18, 2017
- Farm Lease Open for 2018
- Download on website: Flyer Aerial
  Maps Soil Maps Topography Maps
  - FSA Info Tax Info