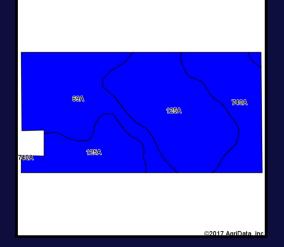

## **Soil Descriptions**

- Selma 39.75 Acres (Corn 176, Soybeans 57)
- Milford 23.67 Acres (Corn 171, Soybeans 57)
- Darroch 15.33 Acres (Corn 177, Soybeans 57)
- Overall Corn 174.7, Soybeans 57, Wheat 69.4
- Overall Crop Productivity Index = 128.7

| Code | Soil Description                               | Acres | Percent of<br>field | II. State Productivity Index<br>Legend |
|------|------------------------------------------------|-------|---------------------|----------------------------------------|
| 125A | Selma loam, 0 to 2 percent slopes              | 39.75 | 50.5%               |                                        |
| 69A  | Milford silty clay loam, 0 to 2 percent slopes | 23.67 | 30.1%               |                                        |
| 740A | Darroch silt loam, 0 to 2 percent slopes       | 15.33 | 19.5%               |                                        |