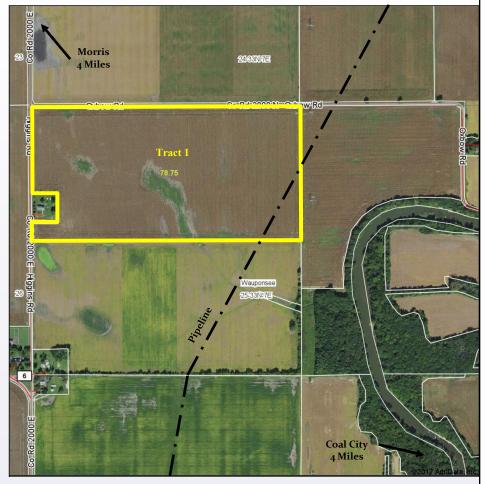

## TRACT 1 - 79.259 Acres

Legal Description: N 1/2 of the NW 1/4 of Sec 25

**Farm Location**: From the Illinois River Bridge in Morris, head South 3.5 miles on IL-47 to Dupont Rd, then East 2 miles to Higgins, then 1/2 mile North to Farm on SE corner of Higgins & Oxbow Roads.