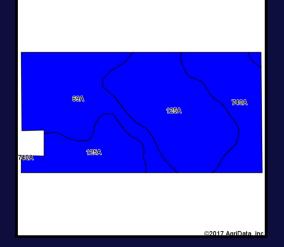

#### **Soil Descriptions**

- Selma 39.75 Acres (Corn 176, Soybeans 57)
- Milford 23.67 Acres (Corn 171, Soybeans 57)
- Darroch 15.33 Acres (Corn 177, Soybeans 57)
- Overall Corn 174.7, Soybeans 57, Wheat 69.4
- Overall Crop Productivity Index = 128.7

| Code | Soil Description                                  | Acres | Percent of<br>field | II. State Productivity Index<br>Legend |
|------|---------------------------------------------------|-------|---------------------|----------------------------------------|
| 125A | Selma loam, 0 to 2 percent slopes                 | 39.75 | 50.5%               |                                        |
| 69A  | Milford silty clay loam, 0 to 2<br>percent slopes | 23.67 | 30.1%               |                                        |
| 740A | Darroch silt loam, 0 to 2 percent<br>slopes       | 15.33 | 19.5%               |                                        |