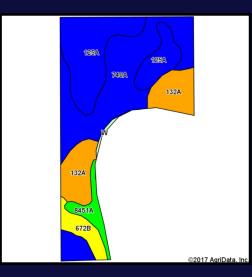

#### **Soil Descriptions**

- **The following are 43.5** <u>*Tillable*</u> Acre estimates:
- Darroch 21.03 Acres (Corn 177, Soybeans 57)
- Selma 16.20 Acres (Corn 176, Soybeans 57)
- Starks 6.23 Acres (Corn 163, Soybeans 51)
- Overall Corn 174.6, Soybeans 56.1, Wheat 69
- Overall Crop Productivity Index = 127.6

| Code | Soil Description                         | Acres | Percent of<br>field | II. State Productivity Index<br>Legend |
|------|------------------------------------------|-------|---------------------|----------------------------------------|
| 740A | Darroch silt loam, 0 to 2 percent slopes | 21.03 | 48.4%               |                                        |
| 125A | Selma loam, 0 to 2 percent slopes        | 16.20 | 37.3%               |                                        |
| 132A | Starks silt loam, 0 to 2 percent slopes  | 6.23  | 14.3%               |                                        |