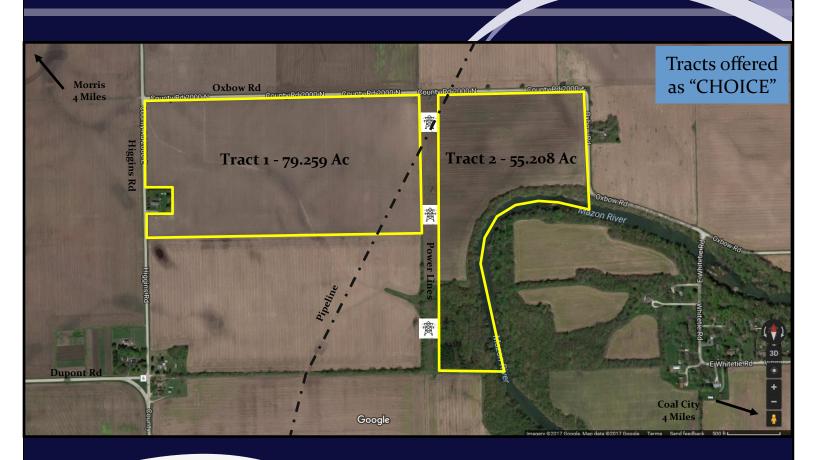

#### TRACT 1 - 79.259 Acres

Legal Description: N 1/2 of the NW 1/4 of Sec 25

**Farm Location**: From the Illinois River Bridge in Morris, head South 3.5 miles on IL-47 to Dupont Rd, then East 2 miles to Higgins, then 1/2 mile North to Farm on SE corner of Higgins & Oxbow Roads.

- Offered as "Choice" of Tract 1 or 2
- PIN# 05-25-100-002
- 2016 Taxes = \$1,557.92 (\$19.78/acre)
- All Tillable
- Closing by December 18, 2017
- Farm Lease Open for 2018
- Download on website: Flyer Aerial Maps - Soil Maps - Topography Maps
  - FSA Info - Tax Info

#### TRACT 2 - 55.208 Acres

Legal Description: Part of the NE 1/4 of Sec 25

**Farm Location**: From the Illinois River Bridge in Morris, head South 3.5 miles on IL-47 to Dupont Rd, then East 2 miles to Higgins, then 1/2 mile North to Oxbow, then 1/2 mile East. Farm begins East of the ComEd power lines.

- Offered as "Choice" of Tract 1 or 2
- PIN# 05-25-200-002
- 2016 Taxes = \$668.60 (\$13.14/acre)
- Mostly Tillable; roughly 7.5 Wooded Acres
- Closing by December 18, 2017
- Farm Lease Open for 2018
- Download on website: Flyer Aerial Maps - Soil Maps - Topography Maps
  - FSA Info - Tax Info