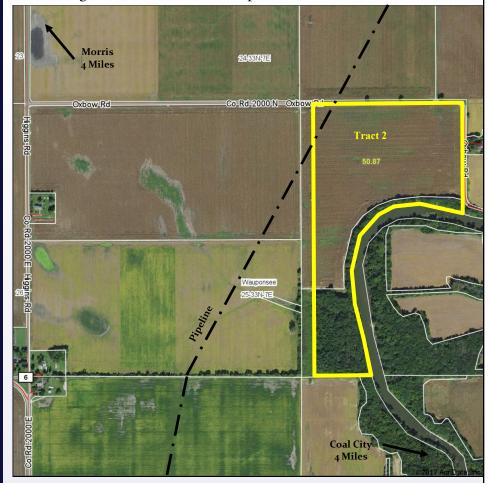

#### TRACT 2 - 55.208 Acres

Legal Description: Part of the NE 1/4 of Sec 25

**Farm Location**: From the Illinois River Bridge in Morris, head South 3.5 miles on IL-47 to Dupont Rd, then East 2 miles to Higgins, then 1/2 mile North to Oxbow, then 1/2 mile East. Farm begins East of the ComEd power lines.

- Offered as "Choice" of Tract 1 or 2
- PIN# 05-25-200-002
- 2016 Taxes = \$668.60 (\$13.14/acre)
- Mostly Tillable; roughly 7.5 Wooded Acres
- Closing by December 18, 2017
- Farm Lease Open for 2018
- Download on website: Flyer Aerial Maps - Soil Maps - Topography Maps
  - FSA Info - Tax Info