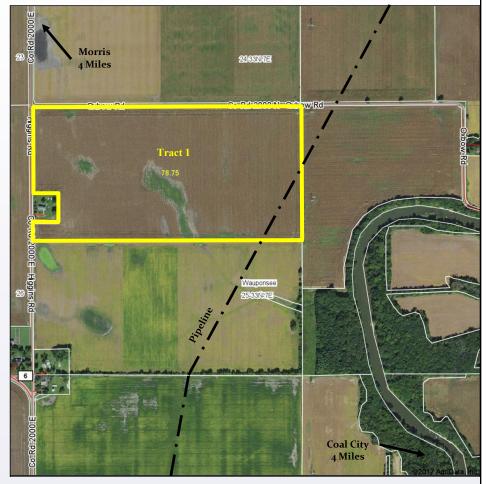

#### TRACT 1 - 79.259 Acres

Legal Description: N 1/2 of the NW 1/4 of Sec 25

**Farm Location**: From the Illinois River Bridge in Morris, head South 3.5 miles on IL-47 to Dupont Rd, then East 2 miles to Higgins, then 1/2 mile North to Farm on SE corner of Higgins & Oxbow Roads.

- Offered as "Choice" of Tract 1 or 2
- PIN# 05-25-100-002
- 2016 Taxes = \$1,557.92 (\$19.78/acre)
- All Tillable
- Closing by December 18, 2017
- Farm Lease Open for 2018
- Download on website: Flyer Aerial Maps - Soil Maps - Topography Maps
  - FSA Info - Tax Info