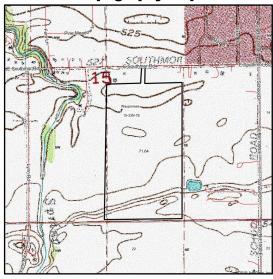

| **57  | **102                               |
| Weighted Average |                                                     |        |            |                              |       | 54.4     | 67    | 123.4                               |

### **Tract Information:**

PIN: 05-15-451-002 Zoned Residential-2 71.64 Acres 66.96 Tillable Cropland (FSA)

123.4 Crop Productivity Index Mainly Selma Loam, Darroch Silt Loam & Warsaw Loam Soils

NO CRP · PLC Yield 116 2018 Taxes \$1,549.42

Legal Description: W 1/2 SE (EX BEG NW COR, E474.06', S268.14', W474.54', N286.14' TO POB & EX DEWEY EST SUB) SEC 15-33-7.

Districts: COUNTY, JOLIET JR COLL 525, MORRIS AREA LIBRARY, MORRIS FIRE AND AMBUL, MORRIS GRADE 54, MORRIS HIGH 101, NO WA MULTI-TWP, WAUPONSEE TWP, WAUPONSEE TWP ROAD.

### Topography Map



### **Owners:** Patricia Dewey Sanders Estate & Sue Dewey Sattersten

### **Seller's Attorney**

Donald F. Black - Black & Black Lawyers 201 Liberty St, Suite #211, Morris, IL 60450 815-942-0594

www.richardaolson.com