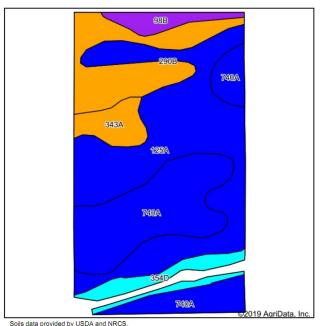

### Tillable Soils Map

suretv

| Code             | mbol: IL063, Soil Area Version: 14 Soil Description | Acres  | Percent of | II. State Productivity Index | Corn  | Soybeans | Wheat | Crop productivity index for optimum |
|------------------|-----------------------------------------------------|--------|------------|------------------------------|-------|----------|-------|-------------------------------------|
| 0000             | Son Besonption                                      | 710100 | field      | Legend                       | Bu/A  | Bu/A     |       | management                          |
| 125A             | Selma loam, 0 to 2 percent slopes                   | 26.74  | 39.9%      |                              | 176   | 57       | 70    | 129                                 |
| 740A             | Darroch silt loam, 0 to 2 percent slopes            | 20.48  | 30.6%      |                              | 177   | 57       | 70    | 129                                 |
| **290B           | Warsaw loam, 2 to 4 percent slopes                  | 10.10  | 15.1%      |                              | **159 | **51     | **63  | **118                               |
| **354D           | Hononegah loamy sand, 6 to 12 percent slopes        | 3.93   | 5.9%       |                              | **111 | **36     | **46  | **81                                |
| 343A             | Kane silt loam, 0 to 2 percent slopes               | 3.30   | 4.9%       |                              | 168   | 55       | 68    | 125                                 |
| **98B            | Ade loamy fine sand, 1 to 6 percent slopes          | 2.41   | 3.6%       |                              | **134 | **47     | **57  | **102                               |
| Weighted Average |                                                     |        |            |                              |       | 54.4     | 67    | 123.4                               |