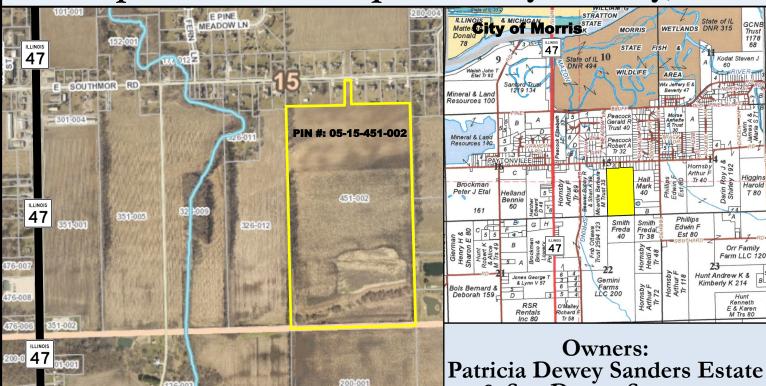

# LAND AUCTION

Saturday, February 15, 2020 at 10:00 AM

Auction Location: Moose Lodge #967, 3835 IL-47, Morris, IL 60450

Farm Location: 1 mile south of the Morris Illinois River Bridge on IL-47, then east 1/2 mile on Southmor Rd.

### **Tract Information:**

PIN: 05-15-451-002 Zoned Residential-2 71.64 Acres 66.96 Tillable Cropland (FSA)

123.4 Crop Productivity Index Mainly Selma Loam, Darroch Silt Loam & Warsaw Loam Soils

NO CRP · PLC Yield 116 2018 Taxes \$1,549.42

Legal Description: W 1/2 SE (EX BEG NW COR, E474.06', S268.14', W474.54', N286.14' TO POB & EX DEWEY EST SUB) SEC 15-33-7.

Districts: COUNTY, JOLIET JR COLL 525, MORRIS AREA LIBRARY, MORRIS FIRE AND AMBUL, MORRIS GRADE 54, MORRIS HIGH 101, NO WA MULTI-TWP, WAUPONSEE TWP, WAUPONSEE TWP ROAD.

### **Owners:** Patricia Dewey Sanders Estate & Sue Dewey Sattersten