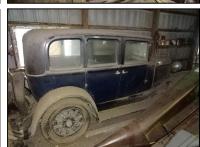

### There are only 1 or 2 hayracks of miscellaneous to sell before starting the machinery line. Please be on time.

1929 Nash 4-Door Sedan, barn-kept.