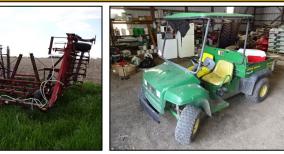

#### **Misc Shop Tools & Supplies:**

John Deere 4x2 Gator.

**Antiques & Vintage:** 

(3) Milk Cans.

Steel Spoke Wheels.

Antique Oliver 50 Baler.

3-pt Blade.

Lawn & Garden - Recreation:

JD X570 Riding Mower, only 20 hours!

JD X500 Riding Mower, 820 hours.

1-2 Hayracks of Misc Shop Items & Supplies. 1000-gal Fuel Tank & Pump. 2 Sets of SS Saddle Tanks.

Century 80GL Flux Cored Wire Feed Welder. Poulan Chain Saw.