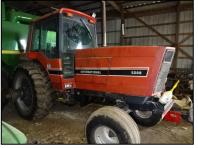

#### **Tractors:**

IH 5288 Tractor, 480/80R38 Tires & Axle Duals, Woods 6' Rotary Mower, 3-pt. 5518 hrs.

**IH 856 Tractor**, wf, 18.4-34 Tires, 3-pt, no cab, SN #2610137U034225.

Axle Duals for IH 18.4-34 and IH 18.4-38.