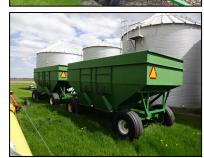

- (2) **Brent 644** Gravity Wagons w/brakes.
- (2) Killbros Gravity Wagons & Gear.
- (4) Green Large Gravity Wagons & Gear w/brakes, JD Sickle Mower. double door.

Westfield **MK100-61** Auger, swing away, pto, hyd Antique Sulky Plow. lift.