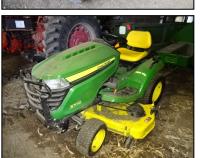

JD X570 Riding Mower, only 20 hours!

JD X500 Riding Mower, 820 hours.

1-2 Hayracks of Misc Shop Items & Supplies. 1000-gal Fuel Tank & Pump. 2 Sets of SS Saddle Tanks.

Century 80GL Flux Cored Wire Feed Welder. Poulan Chain Saw.