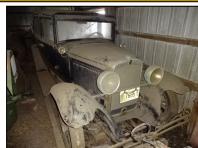

### There are only 1 or 2 hayracks of miscellaneous to sell before starting the machinery line. Please be on time.

1929 Nash 4-Door Sedan, barn-kept.