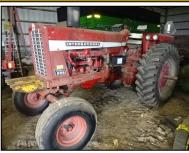

#### **Tractors:**

IH 5288 Tractor, 480/80R38 Tires & Axle Duals, Woods 6' Rotary Mower, 3-pt. 5518 hrs.

**IH 856 Tractor**, wf, 18.4-34 Tires, 3-pt, no cab, SN #2610137U034225.

Axle Duals for IH 18.4-34 and IH 18.4-38.