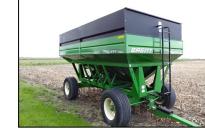

- (2) **Brent 644** Gravity Wagons w/brakes.
- (2) Killbros Gravity Wagons & Gear.
- (4) Green Large Gravity Wagons & Gear w/brakes, JD Sickle Mower. double door.

Westfield **MK100-61** Auger, swing away, pto, hyd Antique Sulky Plow. lift.