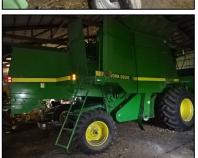

#### **Combine & Harvest Equip:**

**JD 9500 Combine**, 30.5x32 single wheels, chaff Puma 80-gal Upright Air Compressor. spreader, SN #H09500X641464.

JD 920 Grain Head.

JD 843 Corn Head.

JD 220 Grain Head.