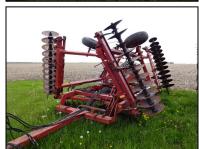

## **Other Equipment:**

Case IH 496 Wing Disc, 23', 5-bar drag. IH 4500 24' Field Cultivator. IH 710 5-btm Plow, 3-pt. IH 163 Cultivator, 8-30, 3-pt. IH 900 8-30 Planter, pull type.

This is a partial list of items!