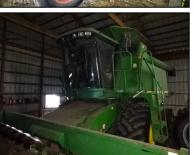

#### **Combine & Harvest Equip:**

**JD 9500 Combine**, 30.5x32 single wheels, chaff Puma 80-gal Upright Air Compressor. spreader, SN #H09500X641464.

JD 920 Grain Head.

JD 843 Corn Head.

JD 220 Grain Head.