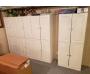

# LOT #

38 3-Pc Oueen Bedroom Set - Stanley Stanley Furniture. Free Mattress & Box Spring available, if needed. Otherwise it will be thrown out.

(4) Wall Cabinets

Each Section has 3 shelves on the top and 3 shelves on the bottom. Kept in dry carpeted basement. Good shape. Heavy duty melamine. Each section measures 30"W x 71.5"H x 15.5"D.