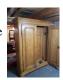

# **Roll-Top Desk - Mfg Winners Only**

Desk, Chair and File Cabinet. Manufacturer is Winner Only Desk measures 54" wide, 29" deep, 75" tall with removeable hutct Desk is 3 pieces Hutch missing glass on right cabinet. File Cabinet: 19" wide, 22" deep, 30.5" tall