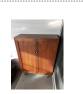

# LOT #

31 Beach Theme Items

- 32 Vintage Walnut Cabinet John M. Smyth 48" x 83" x 18". Lighted. One Piece. Three Glass Shelves. Exc Condition. Bought originally from John M Smyth furniture in Arlington Heights on 9-02-0. Unsure of the exact year? See tag...strange way to mark the year.
- **33** Vintage 2-Door Cabinet 15" x 39" x 55". (3) Shelves. Identical model to Lot# 23.