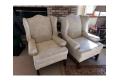

Lane 15" x 23"

7 Pair of Wingback Armchairs Bassett Good Condition

> Area Rug - 6.5 x 10 Attached non-slip stitching

**Dining Table and Chairs** 

will update this listing.

Wood End Table

78" x 124"

**Broyhill Suede Sofa & Loveseat** 2 Sofa approximately 7 feet long. The owner removed the feet from the sofa because of the carpet. The loveseat is like new (see last photo).