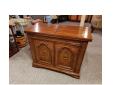

### Online-Only: Cadillac, Patio, Household - Morris, IL 1/17/2022-1/27/2022

| LOT #                                                                                                                                                                                                                                                                                                                                                | LOT #                                                                                                                                                        |
|------------------------------------------------------------------------------------------------------------------------------------------------------------------------------------------------------------------------------------------------------------------------------------------------------------------------------------------------------|--------------------------------------------------------------------------------------------------------------------------------------------------------------|
| <ul> <li><b>13 3-Pc Glass End Table Set</b><br/>Marble-like top<br/>Coffee table 32" x 56"</li> <li>(2) End tables 27" x 27"</li> </ul>                                                                                                                                                                                                              | 18       2-Pc Cubicle Shelving         Large shelf 15" x 58" x 31"         Small shelf 16" x 17" x 44"                                                       |
|                                                                                                                                                                                                                                                                                                                                                      | 19 Pair of Table Lamps                                                                                                                                       |
| 14 Pair of Table Lamps<br>30" height                                                                                                                                                                                                                                                                                                                 | 22" tall<br>7" base                                                                                                                                          |
| <b>15 England/Corsair Striped Sofa</b><br>Approx. 88" length. Manufactured by<br>England/Corsair.                                                                                                                                                                                                                                                    | 20 Kenmore Mini Fridge<br>21" x 21" x 33"<br>Runs                                                                                                            |
| <ul> <li><b>3-Pc Broyhill Dining Set</b><br/>Excellent condition - Broyhill Signature<br/>Series<br/>Dining table 44" x 61"</li> <li>(2) 18" leaves for a total table length of 8 ft</li> <li>(2) Captain's chairs and (4) regular chairs<br/>China Cabinet 65" x 86" x 20" - 2 pieces,<br/>lighted, (2) glass shelves, teardrop handles,</li> </ul> | <b>21</b> Double Desk (face to face)         Two person, double desk. Face-to-face. Top is removable for easy moving by one or two people.         35" x 71" |
| felted silverware drawer<br>Buffet 19" x 41"                                                                                                                                                                                                                                                                                                         | 22 Ornate Office Chair                                                                                                                                       |
| <ul> <li>6-Pc Wicker Bedroom Set</li> <li>Includes (2) lamps</li> <li>(2) End tables with glass tops</li> <li>Wall mirror</li> <li>Dresser</li> <li>Small trunk</li> <li>Trash can</li> </ul>                                                                                                                                                        | 23 Vintage 2-Door Cabinet<br>15" x 39" x 55". (3) Shelves. Identical<br>model to Lot# 33.                                                                    |
| Queen Size Bed frame<br>Selling as a set. Box spring available if                                                                                                                                                                                                                                                                                    | 24 Coat Rack with Small Bench                                                                                                                                |