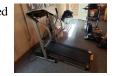

fit on top, if the winning bidder wants it.

**Pro-Form 345S Treadmill - runs** 51 Power Incline. Pulse Monitor. We powered it up to 10 mph. Tread is like new.

Lighted Globe - 12" 53

LOT #

61

62