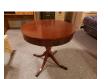

39

40 Kenmore Refrigerator/Freezer 30"W x 31"D (with handles). Runs good. Kept in finished basement.

41 **Upholstered Wingback Chair** 

42 **Blue Hurricane Lamp** 19" Height

43 Vintage Round Pedestal Table 28" H x 29.5" Diameter