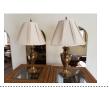

Pair of Table Lamps 3

(2) End Tables 4 Rectangle is drop-leaf, 28" Oval is 26"

**Drive Mobility Aid** 5

**Tracer EX Wheelchair** 6

Mid-Century Modern. 36" x 42". (2) Captain's chairs, (2) regular chairs. Selling without a leaf - If found in the house, we