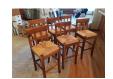

**34** (6) Wood Counter Stools with backs

Seat approx 24"H, back 36"H (see last

**35 Modern Desk** 25" x 40" - good shape

photo).

- 36 (2) Glass Top Tables Small is 26.5" sq. Large is 39.5" sq.
- 37 Card Table & Padded Chairs
  - Good Condition