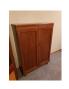

#### 63 Vintage Armoir - disassembled

(2) Cubicle Bookshelves

shelf is 13-1/4" square.

Incomplete large armoir, missing a piece between the front doors. Approx 8' tall. We have already disassembled for easy movement (see last photo). Has not been used for years.