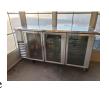

29 TRUE 3-Door Cooler - runs great True Manufacturing Model # TBB-24-72G-S. Cabinet size 24.5"W x 73"L x 36" H. Currently on 6" casters giving it an overall height of 42". Runs. Door lights currently not on. 1/3 HP Single Phase, 115 Volt. R134A Refrigerant.