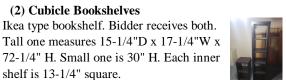

Ikea type bookshelf. Bidder receives both.

#### 63 Vintage Armoir - disassembled

(2) Cubicle Bookshelves

shelf is 13-1/4" square.

Incomplete large armoir, missing a piece between the front doors. Approx 8' tall. We have already disassembled for easy movement (see last photo). Has not been used for years.