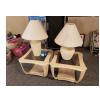

Pair of Table Lamps 3

(2) End Tables 4 Rectangle is drop-leaf, 28" Oval is 26"

**Drive Mobility Aid** 5

**Tracer EX Wheelchair** 6

Mid-Century Modern. 36" x 42". (2) Captain's chairs, (2) regular chairs. Selling without a leaf - If found in the house, we