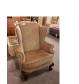

Lane 15" x 23"

7 Pair of Wingback Armchairs Bassett Good Condition

> Area Rug - 6.5 x 10 Attached non-slip stitching

**Dining Table and Chairs** 

will update this listing.

Wood End Table

78" x 124"

**Broyhill Suede Sofa & Loveseat** 2 Sofa approximately 7 feet long. The owner removed the feet from the sofa because of the carpet. The loveseat is like new (see last photo).