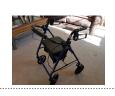

Pair of Table Lamps 3

(2) End Tables 4 Rectangle is drop-leaf, 28" Oval is 26"

**Drive Mobility Aid** 5

**Tracer EX Wheelchair** 6

Mid-Century Modern. 36" x 42". (2) Captain's chairs, (2) regular chairs. Selling without a leaf - If found in the house, we