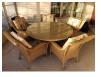

### Online-Only: Cadillac, Patio, Household - Morris, IL 1/17/2022-1/27/2022

| LOT #                                                                                                                                                                                                                                                                                                                                                | LOT #                                                                                                                                                        |
|------------------------------------------------------------------------------------------------------------------------------------------------------------------------------------------------------------------------------------------------------------------------------------------------------------------------------------------------------|--------------------------------------------------------------------------------------------------------------------------------------------------------------|
| <ul> <li><b>13 3-Pc Glass End Table Set</b><br/>Marble-like top<br/>Coffee table 32" x 56"</li> <li>(2) End tables 27" x 27"</li> </ul>                                                                                                                                                                                                              | 18       2-Pc Cubicle Shelving         Large shelf 15" x 58" x 31"         Small shelf 16" x 17" x 44"                                                       |
|                                                                                                                                                                                                                                                                                                                                                      | 19 Pair of Table Lamps                                                                                                                                       |
| 14 Pair of Table Lamps<br>30" height                                                                                                                                                                                                                                                                                                                 | 22" tall<br>7" base                                                                                                                                          |
| <b>15 England/Corsair Striped Sofa</b><br>Approx. 88" length. Manufactured by<br>England/Corsair.                                                                                                                                                                                                                                                    | 20 Kenmore Mini Fridge<br>21" x 21" x 33"<br>Runs                                                                                                            |
| <ul> <li><b>3-Pc Broyhill Dining Set</b><br/>Excellent condition - Broyhill Signature<br/>Series<br/>Dining table 44" x 61"</li> <li>(2) 18" leaves for a total table length of 8 ft</li> <li>(2) Captain's chairs and (4) regular chairs<br/>China Cabinet 65" x 86" x 20" - 2 pieces,<br/>lighted, (2) glass shelves, teardrop handles,</li> </ul> | <b>21</b> Double Desk (face to face)         Two person, double desk. Face-to-face. Top is removable for easy moving by one or two people.         35" x 71" |
| felted silverware drawer<br>Buffet 19" x 41"                                                                                                                                                                                                                                                                                                         | 22 Ornate Office Chair                                                                                                                                       |
| <ul> <li>6-Pc Wicker Bedroom Set</li> <li>Includes (2) lamps</li> <li>(2) End tables with glass tops</li> <li>Wall mirror</li> <li>Dresser</li> <li>Small trunk</li> <li>Trash can</li> </ul>                                                                                                                                                        | 23 Vintage 2-Door Cabinet<br>15" x 39" x 55". (3) Shelves. Identical<br>model to Lot# 33.                                                                    |
| Queen Size Bed frame<br>Selling as a set. Box spring available if                                                                                                                                                                                                                                                                                    | 24 Coat Rack with Small Bench                                                                                                                                |