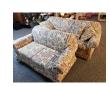

Lane 15" x 23"

7 Pair of Wingback Armchairs Bassett Good Condition

> Area Rug - 6.5 x 10 Attached non-slip stitching

**Dining Table and Chairs** 

will update this listing.

Wood End Table

78" x 124"

**Broyhill Suede Sofa & Loveseat** 2 Sofa approximately 7 feet long. The owner removed the feet from the sofa because of the carpet. The loveseat is like new (see last photo).