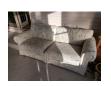

Lane 15" x 23"

7 Pair of Wingback Armchairs Bassett Good Condition

> Area Rug - 6.5 x 10 Attached non-slip stitching

**Dining Table and Chairs** 

will update this listing.

Wood End Table

78" x 124"

**Broyhill Suede Sofa & Loveseat** 2 Sofa approximately 7 feet long. The owner removed the feet from the sofa because of the carpet. The loveseat is like new (see last photo).