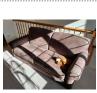

Lane 15" x 23"

7 Pair of Wingback Armchairs Bassett Good Condition

> Area Rug - 6.5 x 10 Attached non-slip stitching

**Dining Table and Chairs** 

will update this listing.

Wood End Table

78" x 124"

**Broyhill Suede Sofa & Loveseat** 2 Sofa approximately 7 feet long. The owner removed the feet from the sofa because of the carpet. The loveseat is like new (see last photo).