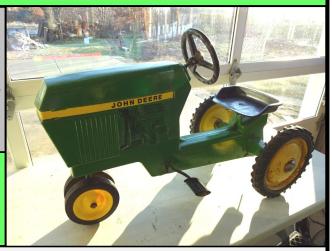

# www.richardaolson.hibid.com

There are 119 lots of various Oil Cans & Oilers, Model Cars & Tractors, Farm Manuals, Pedal Tractors, Outboard Motors, Oil Pitchers, Fuel Cans, Farm Primitives and some miscellaneous assorted items.