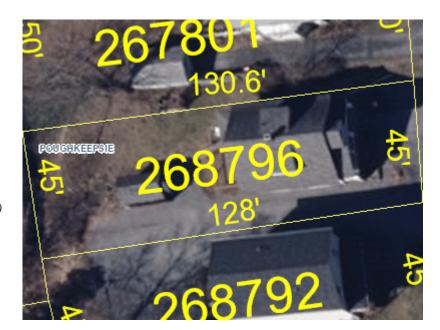

#### Final Roll

Parcel Grid Identification #: 134689-6162-06-268796-0000 Municipality: Poughkeepsie

Parcel Location 40 Woodlawn Ave

Owner Name on March 1 New England Realty Group Ltd , (P)

Primary (P) Owner Mail Address 92 Fairview Ave Poughkeepsie NY 12601

Parcel Details

0.13 Ac (C) Size (acres):

File Map: File Lot #: Split Town Land Use Class: (210) Residential: One Family Year-Round Residence

Agri. Dist.: (0)

School District: (133201) Hyde Park Central School District