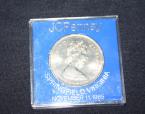

## SILVERPLATE AND STAINLESS STEEL FLATWARE AND COMMEMORATIVE COIN

Various Dinner And Serving Pieces - "Old Company Plate" Monogramed Flatware, "National Double Tested Silverplate", "Insico" Stainless Steel, and More; Wood Silverware Box Lined With Silver Cloth; 1985 "Lady Diana Spencer" Commemorative Coin.