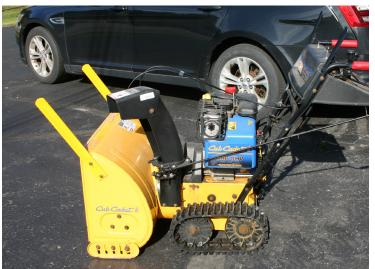

## BIDDING ENDS: FRIDAY, NOVEMBER 2, 2018 AT 12:00 PM

**CUB CADET MODEL 926 STE** Electric Start, Treads, Electronic Chute Rotation And Heated Handles.