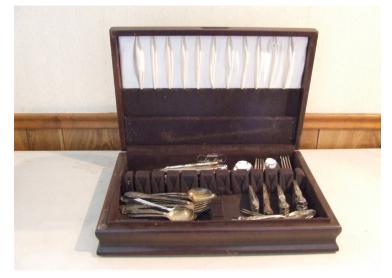

## SILVERPLATE AND STAINLESS STEEL FLATWARE AND COMMEMORATIVE COIN

Various Dinner And Serving Pieces - "Old Company Plate" Monogramed Flatware, "National Double Tested Silverplate", "Insico" Stainless Steel, and More; Wood Silverware Box Lined With Silver Cloth; 1985 "Lady Diana Spencer" Commemorative Coin.