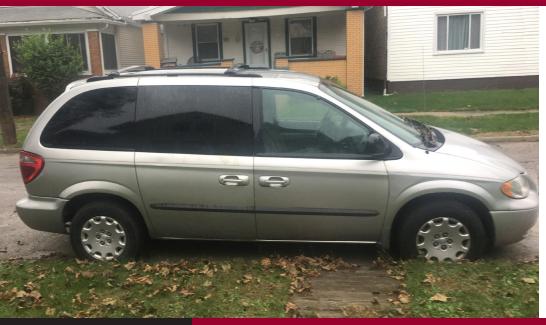

## 2004 CHRYSLER TOWN AND COUNTRY LX

## ABSOLUTE AUCTION

VIN #: 1C4GP45R04B564430

Mileage: 153,313

Vehicle Style: Passenger Minivan

Doors: 4

Fuel Capacity: 20 Gallon Transmission: Automatic

Engine: 3.3L V6 OHV 12V