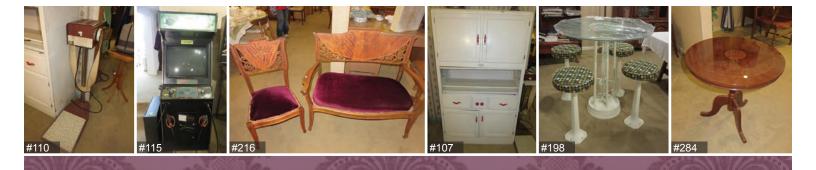

| L | ot# | litle |
|---|-----|-------|
|   |     |       |

| 172 | Antique Dark Wood Secretary Desk      |
|-----|---------------------------------------|
|     |                                       |
| 173 | Antique Glass & Brass Oil Parlor      |
|     | Lamp                                  |
| 174 | (3) Jewel Tea Nesting Hall's Superior |
|     | Kitchenware Fall Floral Bowls         |
| 175 | Jewel Tea 3-Piece Hall's Superior     |
|     | Kitchenware Fall Floral Set           |
| 170 |                                       |
| 176 | (18) Jewel Tea Halls Superior         |
|     | Kitchenware Fall Floral Plates        |
| 177 | Jewel Tea 3-Piece Hall's Superior     |
|     | Kitchenware Fall Floral Set           |
| 178 | Solid Brass Boy Figurine              |
| 179 | 8-Piece Pink Depression Glass         |
| 175 |                                       |
|     | Serving Set                           |
| 180 | 11-Piece Pink Depression Glass Set    |
| 181 | 15-Piece Home & Garden Party          |
|     | Kitchenware, Accessories & Shelf      |
| 182 | (7) Pieces Of Green Depression        |
| 102 | Glass                                 |
| 100 | Antique Thomasville Bedroom Set       |
| 183 | •                                     |
| 184 | (5) Decorative Ceramic & Glass        |
|     | Pieces                                |
| 185 | Swing Metal & Glass Floor Lamp        |
| 186 | (4) Shelves Of Ceramic & Glass        |
|     | Collectibles                          |
| 107 | Solid Oak Cabinet Buffet              |
| 187 |                                       |
| 188 | White Heritage Johnson Brothers       |
|     | Stoneware Set                         |
| 189 | Antique Wood China Cabinet            |
| 191 | Large Art Glass Bowl                  |
| 192 | Pair Of Metal Based Blue Accent       |
| 102 | Lamps                                 |
| 100 | 1                                     |
| 193 | Carnival, Amber, Indiana Glass        |
|     | Drinkware & Serving Dishes            |
| 194 | Wood Country Style Entertainment      |
|     | Center                                |
| 195 | Crimped Glass Serving Bowl            |
| 196 | Large Round Wood Framed Wall          |
| 190 | Mirror                                |
| 407 |                                       |
| 197 | Pair Of Lamps, Tea Pot, & Creamer     |
| 198 | Cast Iron Base Ice Cream Parlor       |
|     | Glass Top Table & Stools              |
| 199 | Stained Glass Framed Wall Hanging     |
| 200 | Solid Wood Hanging Corner Cabinet     |
| 200 | Handmade Glass Swans                  |
|     |                                       |
| 202 | 3-Piece Large Glass Serving Trays     |
| 203 | Pair Of Brass Finished Metal Floor    |
|     | Lamps                                 |
| 204 | Formica Top Dining Table With Black   |
|     | Iron Scollwork                        |
| 205 | Antique Wood Trunk                    |
|     |                                       |
| 206 | Pair Of High Back Georgian            |
|     | Upholstered Chairs                    |
| 207 | Wood Pendulum Wall Clock              |
| 208 | (6) Decorative Collectibles           |
| 209 | Pair of Brass Lamps With White        |
|     | Ornate Shades                         |
| 210 |                                       |
| 210 | (15) Mary Alice Hadley Cups &         |
|     | Glasses                               |
|     |                                       |

Lot#

| Lot#       | Title                                                |
|------------|------------------------------------------------------|
| 211        | Mary Alice Hadley Bowls &                            |
|            | Casserole Dish                                       |
| 212        | Mary Alice Hadley Dinner Plates &                    |
|            | Salad Plates                                         |
| 213        | Solid Wood Corner Cabinet With                       |
|            | Glass Doors                                          |
| 214        | Glazed & Fired Elephant Tea Pot                      |
| 215        | Large Sunflower Painting By Carolyn                  |
|            | Мау                                                  |
| 216        | Matching Antique Settee & Chair                      |
| 217        | Large Oak Mantle Clock                               |
| 218        | Keystone Monarch Stereoscope                         |
|            | Viewer & Photo Cards                                 |
| 219        | Antique Wood Stereoscope Viewer &                    |
| 000        | Photo Cards                                          |
| 220        | Antique Brass Kerosene Lamp                          |
| 221        | Rotating 5-Tier Organizer                            |
| 222        | Pair Of Large Floral Prints By Koury                 |
| 223<br>224 | Tall Wood Corner Hutch<br>(25) Boxed QRS Piano Rolls |
| 224<br>225 | (25) Boxed QRS Plano Rolls                           |
| 225        | (25) Boxed QRS Plano Rolls                           |
| 220        | (25) Boxed QRS Plano Rolls                           |
| 228        | (25) Boxed QRS Piano Rolls                           |
| 229        | (25) Boxed QRS Piano Rolls                           |
| 230        | (25) Boxed QRS Piano Rolls                           |
| 231        | (25) Boxed QRS Piano Rolls                           |
| 232        | (25) Boxed QRS Piano Rolls                           |
| 233        | (25) Boxed QRS Piano Rolls                           |
| 234        | (25) Boxed QRS Piano Rolls                           |
| 235        | (25) Boxed QRS Piano Rolls                           |
| 236        | (25) Boxed QRS Piano Rolls                           |
| 237        | #8 Sidney O Hollowware Co. Cast                      |
|            | Iron Round Griddle                                   |
| 238        | 2-Piece Favorite Piqua Ware Cast                     |
|            | Iron Skillet Set                                     |
| 239        | Cast Iron Skillet & Cornbread Pan                    |
| 240        | (2) Cast Iron Cornbread Pans                         |
| 241        | Cast Iron Skillet & Griddle Set                      |
| 242        | Cast Iron Pan & Griddle Set                          |
| 243        | Cast Iron Pan & Skillet                              |
| 244        | Large Cast Iron Skillet                              |
| 245        | WAPAK 10 Cast Iron Skillet                           |
| 246        | WAPAK 11 Cast Iron Skillet                           |
| 247        | Large Wicker Picnic Basket With<br>Contents          |
| 248        | Large Cast Iron Roaster Pan                          |
| 249        | (2) Antique Brown Behive Whiskey                     |
|            | Jugs                                                 |
| 250        | Cast Iron Dutch Oven & Deep Skillet                  |
| 251        | Cast Iron Griddle & Wagner Skillet                   |
| 252        | Homer Laughlin China Set                             |
|            |                                                      |