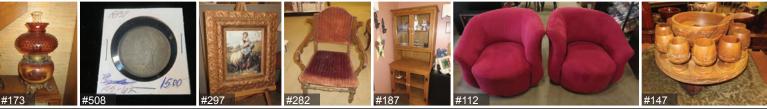

| L | ot# | litle |
|---|-----|-------|
|   |     |       |

| 172 | Antique Dark Wood Secretary Desk      |
|-----|---------------------------------------|
|     |                                       |
| 173 | Antique Glass & Brass Oil Parlor      |
|     | Lamp                                  |
| 174 | (3) Jewel Tea Nesting Hall's Superior |
|     | Kitchenware Fall Floral Bowls         |
| 175 | Jewel Tea 3-Piece Hall's Superior     |
|     | Kitchenware Fall Floral Set           |
| 170 |                                       |
| 176 | (18) Jewel Tea Halls Superior         |
|     | Kitchenware Fall Floral Plates        |
| 177 | Jewel Tea 3-Piece Hall's Superior     |
|     | Kitchenware Fall Floral Set           |
| 178 | Solid Brass Boy Figurine              |
| 179 | 8-Piece Pink Depression Glass         |
| 175 |                                       |
|     | Serving Set                           |
| 180 | 11-Piece Pink Depression Glass Set    |
| 181 | 15-Piece Home & Garden Party          |
|     | Kitchenware, Accessories & Shelf      |
| 182 | (7) Pieces Of Green Depression        |
| 102 | Glass                                 |
| 100 | Antique Thomasville Bedroom Set       |
| 183 | •                                     |
| 184 | (5) Decorative Ceramic & Glass        |
|     | Pieces                                |
| 185 | Swing Metal & Glass Floor Lamp        |
| 186 | (4) Shelves Of Ceramic & Glass        |
|     | Collectibles                          |
| 107 | Solid Oak Cabinet Buffet              |
| 187 |                                       |
| 188 | White Heritage Johnson Brothers       |
|     | Stoneware Set                         |
| 189 | Antique Wood China Cabinet            |
| 191 | Large Art Glass Bowl                  |
| 192 | Pair Of Metal Based Blue Accent       |
| 102 | Lamps                                 |
| 100 | 1                                     |
| 193 | Carnival, Amber, Indiana Glass        |
|     | Drinkware & Serving Dishes            |
| 194 | Wood Country Style Entertainment      |
|     | Center                                |
| 195 | Crimped Glass Serving Bowl            |
| 196 | Large Round Wood Framed Wall          |
| 190 | Mirror                                |
| 407 |                                       |
| 197 | Pair Of Lamps, Tea Pot, & Creamer     |
| 198 | Cast Iron Base Ice Cream Parlor       |
|     | Glass Top Table & Stools              |
| 199 | Stained Glass Framed Wall Hanging     |
| 200 | Solid Wood Hanging Corner Cabinet     |
| 200 | Handmade Glass Swans                  |
|     |                                       |
| 202 | 3-Piece Large Glass Serving Trays     |
| 203 | Pair Of Brass Finished Metal Floor    |
|     | Lamps                                 |
| 204 | Formica Top Dining Table With Black   |
|     | Iron Scollwork                        |
| 205 | Antique Wood Trunk                    |
|     |                                       |
| 206 | Pair Of High Back Georgian            |
|     | Upholstered Chairs                    |
| 207 | Wood Pendulum Wall Clock              |
| 208 | (6) Decorative Collectibles           |
| 209 | Pair of Brass Lamps With White        |
|     | Ornate Shades                         |
| 210 |                                       |
| 210 | (15) Mary Alice Hadley Cups &         |
|     | Glasses                               |
|     |                                       |

Lot#

| Lot#       | Title                                                |
|------------|------------------------------------------------------|
| 211        | Mary Alice Hadley Bowls &                            |
|            | Casserole Dish                                       |
| 212        | Mary Alice Hadley Dinner Plates &                    |
|            | Salad Plates                                         |
| 213        | Solid Wood Corner Cabinet With                       |
|            | Glass Doors                                          |
| 214        | Glazed & Fired Elephant Tea Pot                      |
| 215        | Large Sunflower Painting By Carolyn                  |
|            | Мау                                                  |
| 216        | Matching Antique Settee & Chair                      |
| 217        | Large Oak Mantle Clock                               |
| 218        | Keystone Monarch Stereoscope                         |
|            | Viewer & Photo Cards                                 |
| 219        | Antique Wood Stereoscope Viewer &                    |
| 000        | Photo Cards                                          |
| 220        | Antique Brass Kerosene Lamp                          |
| 221        | Rotating 5-Tier Organizer                            |
| 222        | Pair Of Large Floral Prints By Koury                 |
| 223<br>224 | Tall Wood Corner Hutch<br>(25) Boxed QRS Piano Rolls |
| 224<br>225 | (25) Boxed QRS Plano Rolls                           |
| 225        | (25) Boxed QRS Plano Rolls                           |
| 220        | (25) Boxed QRS Plano Rolls                           |
| 228        | (25) Boxed QRS Piano Rolls                           |
| 229        | (25) Boxed QRS Piano Rolls                           |
| 230        | (25) Boxed QRS Piano Rolls                           |
| 231        | (25) Boxed QRS Piano Rolls                           |
| 232        | (25) Boxed QRS Piano Rolls                           |
| 233        | (25) Boxed QRS Piano Rolls                           |
| 234        | (25) Boxed QRS Piano Rolls                           |
| 235        | (25) Boxed QRS Piano Rolls                           |
| 236        | (25) Boxed QRS Piano Rolls                           |
| 237        | #8 Sidney O Hollowware Co. Cast                      |
|            | Iron Round Griddle                                   |
| 238        | 2-Piece Favorite Piqua Ware Cast                     |
|            | Iron Skillet Set                                     |
| 239        | Cast Iron Skillet & Cornbread Pan                    |
| 240        | (2) Cast Iron Cornbread Pans                         |
| 241        | Cast Iron Skillet & Griddle Set                      |
| 242        | Cast Iron Pan & Griddle Set                          |
| 243        | Cast Iron Pan & Skillet                              |
| 244        | Large Cast Iron Skillet                              |
| 245        | WAPAK 10 Cast Iron Skillet                           |
| 246        | WAPAK 11 Cast Iron Skillet                           |
| 247        | Large Wicker Picnic Basket With<br>Contents          |
| 248        | Large Cast Iron Roaster Pan                          |
| 249        | (2) Antique Brown Behive Whiskey                     |
|            | Jugs                                                 |
| 250        | Cast Iron Dutch Oven & Deep Skillet                  |
| 251        | Cast Iron Griddle & Wagner Skillet                   |
| 252        | Homer Laughlin China Set                             |
|            |                                                      |

| 253 | Antique Metal United States Navy                                                 |
|-----|----------------------------------------------------------------------------------|
| 254 | Recruiting Sign<br>(4) Glazed Ceramic Pottery Ducks                              |
| 255 | (2) Wood Music Boxes                                                             |
|     |                                                                                  |
| 256 | Electric Hurricane Lamp With Pink<br>Depression Glass                            |
| 257 | Faber Safesport Snowshoes &<br>Accessories                                       |
| 258 | Antique Carved Wood Child's                                                      |
| 259 | Rocking Chair<br>Antique Wicker Child's Rocking<br>Chair                         |
| 260 | Antique Metal & Wood Stroller                                                    |
| 261 | Antique Wicker/Rattan Fan Back<br>Peacock Chair & Matching Wicker<br>Round Table |
| 262 | (4) Coffee/Tea Pots                                                              |
| 263 | Vintage Coca-Cola Wagon                                                          |
| 264 | (2) Vintage School Desks &                                                       |
| 201 | Handmade Wood Ark                                                                |
| 265 | Antique Child's Rocking Horse                                                    |
| 266 | Antique TILCO Child's Rocking                                                    |
| 200 | Locomotive Engine                                                                |
| 267 | Green Electric Hurricane Lamp                                                    |
| 267 |                                                                                  |
| 268 | Hand Painted Grandfather Clock                                                   |
| 269 | Antique Wood Traveler's Truck                                                    |
| 270 | Antique Metal Trunk with Wood<br>Strapping                                       |
| 271 | Antique Coil Spring Rocking Chair                                                |
| 272 | Antique White & Brass Parlor Lamp                                                |
| 273 | (500) Antique Marbles                                                            |
| 274 | Seated Life-Size Cardinal Priest                                                 |
| 214 | Mannequin                                                                        |
| 275 | Vintage Child's Riding Horse                                                     |
| 276 | (12) Red Starburst Plates                                                        |
| 277 | Frosted Lucite Vase with Permanent                                               |
| 211 | Calla Lilies                                                                     |
| 278 | Wicker Cabinet with Scrolled Design                                              |
| 279 | Wicker Side Chair with Scrolled                                                  |
|     | Design                                                                           |
| 280 | Antique Dresser With Swivel Mirror                                               |
| 281 | (3) Black Fur Accessories                                                        |
| 282 | Antique Wood & Upholstered Chair                                                 |
| 283 | Vintage Ball & Claw Design                                                       |
|     | Upholstered Chair                                                                |
| 284 | Wood Veneer Round End Table                                                      |
| 285 | (14) Ruby Red Glass                                                              |
| 286 | Life Size Sitting Catholic Pope<br>Mannequin                                     |
| 287 | Vintage Retro Kitchen Style                                                      |
| 207 | Porcelain/Enamel Rectangular                                                     |
|     | Table                                                                            |
| 288 | (4) Retro Metal White Chairs                                                     |