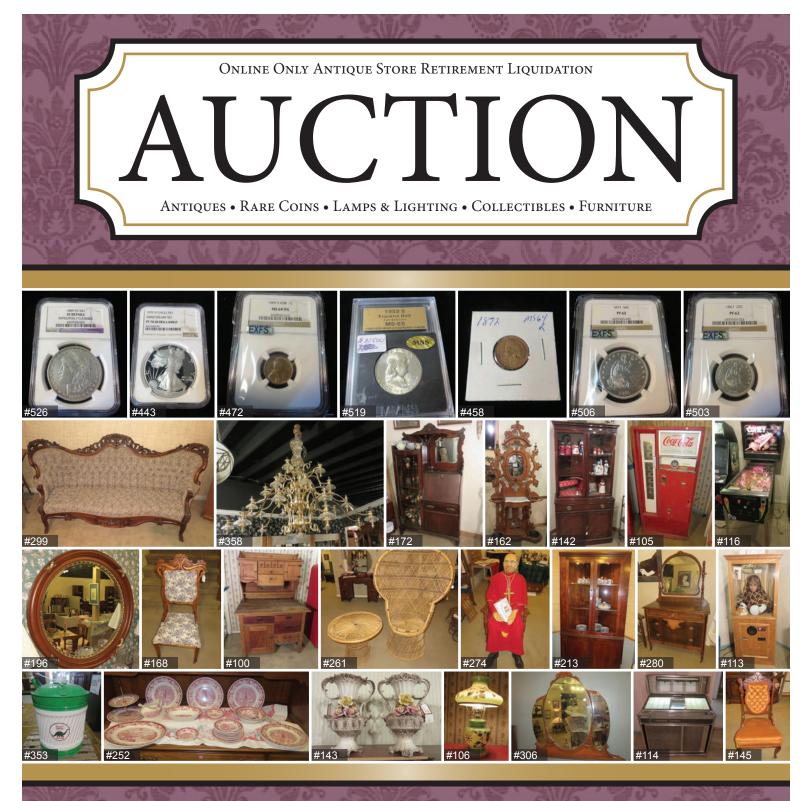

## **BIDDING ENDS:**

THURSDAY, JULY 26, 2018 FROM 12:00PM - 2:00PM (2 Hour Staggered Close)

### Bid Online Today At PamelaRoseAuction.com



Auction Pick-Up: Saturday, July 28, & Monday, July 30, from 9:00am-3:00pm at 238 N Main St. Delphos, Ohio 45833

# **AUCTION INVENTORY**

#### \_ot# Title

#### Lot# Title

| 100<br>101        | Country Style Antique Wood Hutch (6) Beer Steins                           | 138        |
|-------------------|----------------------------------------------------------------------------|------------|
| 101<br>102<br>103 | (2) Avon Handcrafted Sport Steins<br>(3) Budweiser Steins & (2) Glass      | 139        |
| 104               | Steins<br>(4) Large Steins                                                 | 140        |
| 105               | Vintage Cava