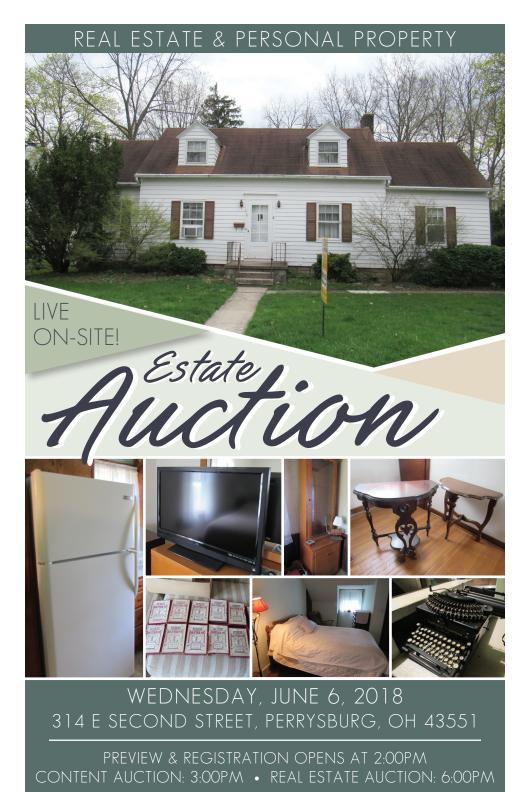

## REAL ESTATE AUCTION

Uptown Location

Hardwood Floors

1st Floor Bedroom

Gas Forced Air Heating

Family Room Patio Doors

Public Water & Sewer

Fireplace

Rear Patio

Parcel # Q61-000-90110806000

Uptown Perrysburg Home - Estate Auction! Located in highly desired location in high demand Perrysburg. Loads of character and charm with original doors, hardwood floors, large bedrooms, and, a 2 car garage. Fireplace in living room, family room with patio doors opening to rear yard, first floor master bedroom, plus a bonus room off of upper bedroom. Ideal for buyer looking to create their own custom home with some cosmetic updating. Selling to settle the Estate of Mariorie J. Laubenthal Wood County Probate Court #20181131.

**Endclosed Porch** 

|                       |       | The same of the sa |                |
|-----------------------|-------|--------------------------------------------------------------------------------------------------------------------------------------------------------------------------------------------------------------------------------------------------------------------------------------------------------------------------------------------------------------------------------------------------------------------------------------------------------------------------------------------------------------------------------------------------------------------------------------------------------------------------------------------------------------------------------------------------------------------------------------------------------------------------------------------------------------------------------------------------------------------------------------------------------------------------------------------------------------------------------------------------------------------------------------------------------------------------------------------------------------------------------------------------------------------------------------------------------------------------------------------------------------------------------------------------------------------------------------------------------------------------------------------------------------------------------------------------------------------------------------------------------------------------------------------------------------------------------------------------------------------------------------------------------------------------------------------------------------------------------------------------------------------------------------------------------------------------------------------------------------------------------------------------------------------------------------------------------------------------------------------------------------------------------------------------------------------------------------------------------------------------------|----------------|
| Master Bedroom        | 13x12 | Total Sq. Ft.                                                                                                                                                                                                                                                                                                                                                                                                                                                                                                                                                                                                                                                                                                                                                                                                                                                                                                                                                                                                                                                                                                                                                                                                                                                                                                                                                                                                                                                                                                                                                                                                                                                                                                                                                                                                                                                                                                                                                                                                                                                                                                                  | 1,700+/-       |
| Bedroom 2             | 18x12 | # of Baths                                                                                                                                                                                                                                                                                                                                                                                                                                                                                                                                                                                                                                                                                                                                                                                                                                                                                                                                                                                                                                                                                                                                                                                                                                                                                                                                                                                                                                                                                                                                                                                                                                                                                                                                                                                                                                                                                                                                                                                                                                                                                                                     | 1.5            |
| Bedroom 3             | 18x12 | Lot Size                                                                                                                                                                                                                                                                                                                                                                                                                                                                                                                                                                                                                                                                                                                                                                                                                                                                                                                                                                                                                                                                                                                                                                                                                                                                                                                                                                                                                                                                                                                                                                                                                                                                                                                                                                                                                                                                                                                                                                                                                                                                                                                       | 66 x 166       |
| Kitchen / Dining Room | 20x11 | Foundation                                                                                                                                                                                                                                                                                                                                                                                                                                                                                                                                                                                                                                                                                                                                                                                                                                                                                                                                                                                                                                                                                                                                                                                                                                                                                                                                                                                                                                                                                                                                                                                                                                                                                                                                                                                                                                                                                                                                                                                                                                                                                                                     | Basement/Crawl |
| Living Room           | 19x13 | Garage                                                                                                                                                                                                                                                                                                                                                                                                                                                                                                                                                                                                                                                                                                                                                                                                                                                                                                                                                                                                                                                                                                                                                                                                                                                                                                                                                                                                                                                                                                                                                                                                                                                                                                                                                                                                                                                                                                                                                                                                                                                                                                                         | 2 Car          |
| Family Room           | 16x12 | School District                                                                                                                                                                                                                                                                                                                                                                                                                                                                                                                                                                                                                                                                                                                                                                                                                                                                                                                                                                                                                                                                                                                                                                                                                                                                                                                                                                                                                                                                                                                                                                                                                                                                                                                                                                                                                                                                                                                                                                                                                                                                                                                | Perrysburg     |
| Bonus Room            | 12x12 | Half Year Taxes                                                                                                                                                                                                                                                                                                                                                                                                                                                                                                                                                                                                                                                                                                                                                                                                                                                                                                                                                                                                                                                                                                                                                                                                                                                                                                                                                                                                                                                                                                                                                                                                                                                                                                                                                                                                                                                                                                                                                                                                                                                                                                                | \$1.659.06     |