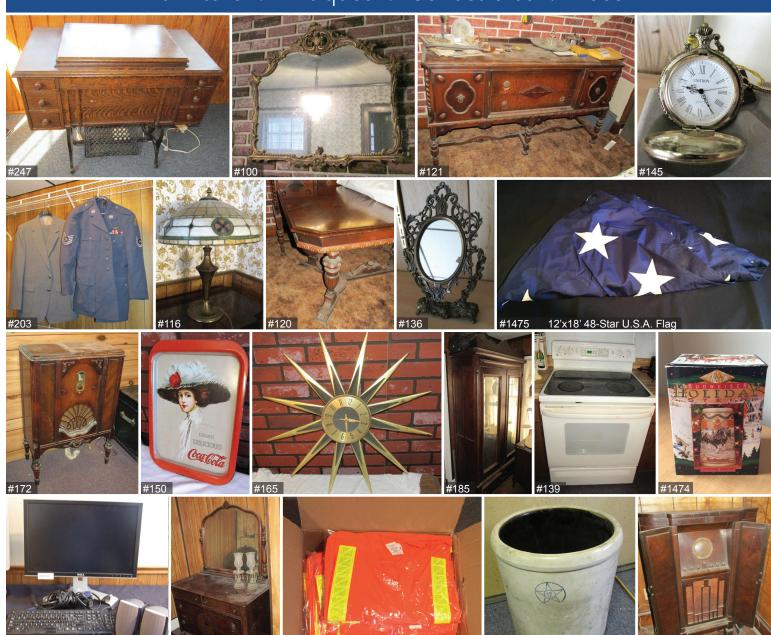

## ONLINE ONLY AUCTION

Furniture | Antiques | Collectibles | Decor

Bidding Ends: Thurs. March 8, 2018 at 12:00PM EST

Bid Online Today At PamelaRoseAuction.com

| LOT#       | Title                                                       | LOT#       | Title                                                                     | LOT#         | Title                                                                                     |
|------------|-------------------------------------------------------------|------------|---------------------------------------------------------------------------|--------------|-------------------------------------------------------------------------------------------|
| 100        | Vintage Ornate Mirror                                       | 168        | (3) Wood File Cabinets                                                    | 232          | Assorted Vintage Canning Jars                                                             |
| 101        | Tan Patterned Wing Back Chair                               | 169        | Non-Authenticated Kiss Band Signatures                                    | 233          | Multiple Vintage Milk Pints                                                               |
| 102        | Pair Of Book Shelves                                        | 170        | Small Decorative Vintage Side Table                                       | 234          | Vintage Milk Jugs & Ad Bottles                                                            |
| 103        | (3) Book Shelves                                            | 171        | Vintage Wing Back Chair                                                   | 235          | Assorted Milk Jugs                                                                        |
| 104        | Vintage Wood Students Desk                                  | 172        | Vintage Philco Radio                                                      | 236          | Vintage Tub Of Bottles                                                                    |
| 105        | Cream Lounge Chair With Ottoman                             | 173        | Pair Of Leather Jackets With Carhart Jacket                               | 237          | Antique Spittoon                                                                          |
| 106        | Marble Collection                                           | 174        | Vintage Black Dyed Persian Lamb Coat With<br>Mink Collar                  | 238<br>239   | Vintage Bissel Head                                                                       |
| 107<br>108 | Mirror Back Shelf<br>Glass Base Lamp                        | 175        | Contents Of Wardrobe                                                      | 239          | Assorted Vintage Prepaid Sales Tax Stamps                                                 |
| 100        | Stamp Collection In Book                                    | 176        | Vintage Wardrobe                                                          | 240          | Vintage Toy Truck & BB Gun<br>Assorted Vintage Postage Stamps                             |
| 110        | Baseball & Football Card Collection                         | 177        | RCA Victor Radio                                                          | 242          | Classic Taster With Ice Cube Trays                                                        |
| 111        | Assorted Vintage Comics                                     | 178        | Small Decorative Side Table                                               | 243          | Vintage Columbia Grafonola Player                                                         |
| 112        | Pair Of Hurricane Lamps                                     | 179        | (2) Pairs Of Leather Gloves With Corncob Pipe                             | 244          | Vintage Popeye Statuette                                                                  |
| 114        | Set Of Meditating Balls                                     | 180        | Vest Pocket Kodak Camera                                                  | 245          | Vintage Coffee Wall Hanging Coffee Dispenser                                              |
| 115        | Norge Brand Clothes Press                                   | 181        | Full Size Brass Frame Bed                                                 | 246          | Jolly Pecker & Match Books                                                                |
| 116        | Stained Glass Shade Lamp                                    | 182        | Signed Classic Painting                                                   | 247          | Vintage Damascus Sewing Machine With Table                                                |
| 117        | Vintage RCA Victor Radio                                    | 183        | Toledo Church Collector Plate With Festival Sign                          | 248          | Missouri US 66 Metal Sign                                                                 |
| 118        | Weaved Style Serving Tray With Glass Base                   | 184        | Morgan Park Military Academy Photos                                       | 249          | Pair Of Chairs                                                                            |
| 119        | Signed Hand Blown Vase                                      | 185        | Vintage Beveled Mirror Wardrobe                                           | 250<br>251   | Thomas Kinkade's Christmas Express Train Car                                              |
| 120<br>121 | Ornate Dining Room Table<br>Vintage Buffet                  | 186<br>187 | Vintage Italian Figurine Scene<br>1920's Purse                            | 251          | Patriotic Model Train Rail Car<br>Thomas Kinkade's Christmas Express Train Car            |
| 122        | Glass Candle Stick Holders With                             | 188        | White Rotary Sewing Machine With Vintage                                  | 253          | Thomas Kinkade's Christmas Express Train Car Thomas Kinkade's Christmas Express Train Car |
| 122        | Decorative Bowl                                             | 100        | Sewing Cabinet                                                            | 254          | Small Patriotic Themed Train Cars                                                         |
| 125        | Vintage Adriatic Tea Pot                                    | 189        | Wood Dresser                                                              | 255          | Thomas Kinkade's Christmas Express Train Car                                              |
| 126        | Carnival Glass Pitcher & Bowl                               | 190        | Bamboo Style Accent Chair                                                 | 256          | Thomas Kinkade's Christmas Express Train Car                                              |
| 127        | Pair Of Metal Owls                                          | 191        | Assorted Lamps                                                            | 257          | 2000 Harley Davidson Collectible                                                          |
| 128        | Signed Water Color Painting                                 | 192        | Antique Long Dresser With Mirror                                          | 258          | Model Budweiser Keg Truck                                                                 |
| 129        | Abingdon Planter Pot                                        | 193        | Classic Cedar Chest                                                       | 259          | Franklin Mint Harley Davidson Model                                                       |
| 130        | Vintage Vase                                                | 194        | Classic Miniature Piano                                                   | 260          | 1958 Harley Davidson Duo Glide With Side                                                  |
| 131        | Assorted Pink Depression Glass Bowls                        | 195        | Vintage German Alarm Clock                                                | 0.4          | Car Model                                                                                 |
| 132        | Fast Sort FS-4DA Coin Sorter                                | 196        | Antique High Boy Dresser                                                  | 261          | Harley Davidson Electra Glide Model                                                       |
| 133<br>134 | Assorted Foreign 1 Cent Coins<br>Cast Iron Uncle Sam Bank   | 197<br>198 | Vintage Lamp With Religious Figurines<br>Wood Toy Chest                   | 262<br>263   | F4U Corsair FMPM Model Plane<br>Vintage German Made Mantle Clock                          |
| 135        | (3) Assorted Barber Razors With                             | 199        | (3) Metal Cabinets With Shelving, Ironing Board,                          | 264          | Metal Cast Harley Davidson Bank                                                           |
| 133        | Sharpening Stones                                           | 177        | & Step Stool                                                              | 265          | Golf Themed Cast Metal Bank                                                               |
| 136        | Vintage Miniature Mirror                                    | 200        | Cedar Chest With Contents                                                 | 266          | Harley Davidson Model Bike                                                                |
| 137        | Assorted Vintage Irons                                      | 201        | Miniature Drink Ware Items With                                           | 267          | Vintage MAR Toy Ambulance                                                                 |
| 138        | Decorative Model Motorcycle                                 |            | Wedgewood Dish                                                            | 268          | Pair Of Betty Boop Lunch Boxes                                                            |
| 139        | GE Spectra Electric Stove                                   | 202        | Antique High Boy Dresser With Stand Alone Mirror                          | 269          | Model Train Light Post                                                                    |
| 140        | Cigar Ash Tray                                              | 203        | Military Jacket With Men's Suit                                           | 270          | Vintage Wood Toy Cannon                                                                   |
| 141        | 4-Drawer Wood File Cabinet                                  | 204        | Rogers Bros. Flatware Set                                                 | 271          | Vintage Buddy L Dumper Toy Truck                                                          |
| 142        | Tell City Chair Co. Decorative Paddle                       | 205        | Vintage Vanity Contents Set                                               | 272<br>273   | Cloth American Flag                                                                       |
| 143<br>144 | 5' Folding Table<br>Sterling Silver Necklace                | 206<br>207 | Antique Full Size Wood Bed Frame Antique Wood Dresser With Mirror         | 273<br>274   | Nylon Flag<br>Vintage Toy Train Set                                                       |
| 145        | Unitron Pocket Watch                                        | 208        | Pair Of Glass Based Lamps                                                 | 274          | Essex Brass Counter Balance Brass Scale                                                   |
| 146        | Shaw Walker Five Drawer File Cabinet                        | 209        | Vintage Chair                                                             | 276          | Boreal Microscope                                                                         |
| 147        | Vintage Metal Base Pole Lamp                                | 210        | Antique Sled                                                              | 277          | Assorted Model Train Cars                                                                 |
| 148        | 4' Christmas Tree                                           | 211        | Vintage Bike For Parts                                                    | 278          | Vintage Gas Mask With Case                                                                |
| 149        | Pair Of Civil War Themed Cross Stitch Prints                | 212        | Anchor Brand 1900 Model Washing Machine                                   | 1462         | Solarism Monitor With Cords                                                               |
| 150        | Coca Cola Metal Tray                                        | 213        | Classic Magic Chef Stove                                                  | 1463         | HP L1750 Monitor With Cords                                                               |
| 151        | Sears Kenmore Sewing Machine With Table                     | 214        | Pink Frigidaire Washing Machine                                           | 1464         | Monitor, Keyboard, Mouse, & Speakers                                                      |
| 152        | (3) Classic Bolts 'N Nuts Game Sets                         | 215        | Bulk Woodworking Contents                                                 | 1465         | HP Keyboard, Microsoft Mouse, Cords                                                       |
| 153<br>154 | Metal Coca Cola Tray<br>(3) Snow Globes With Carousel Horse | 216<br>217 | Vintage Washing Tub<br>Copper Wash Tub                                    | 1466<br>1467 | Linksys By Cisco<br>Misc. Cords                                                           |
| 154        | Assorted Costume Jewelry                                    | 217        | Copper wash Tub<br>Vintage Wash Board                                     | 1467         | (6) Keyboards                                                                             |
| 156        | Vintage Wartime Photo Album                                 | 210        | Robinson Ronsbottom #5 Crock                                              | 1469         | (6) Reyboards<br>Kolcraft Folding Blue Stroller                                           |
| 157        | Assorted Costume Jewelry                                    | 220        | #12 Crock                                                                 | 1470         | Red Metal Admit One Ticket Wall Decor                                                     |
| 158        | Brandt Coin Counter                                         | 221        | #5 Crock                                                                  | 1471         | Paper Fasteners                                                                           |
| 159        | (3) Decorative Knives                                       | 222        | Vintage Jug & Crock                                                       | 1472         | Adobe Contribute CS5                                                                      |
| 160        | 3-Shelf Book Shelf                                          | 223        | #5 Crock With Handles                                                     | 1473         | Misc. Cords                                                                               |
| 161        | Assorted Brass Miniature Bears                              | 224        | #10 Crock                                                                 | 1474         | 1996 Budweiser Holiday Stein                                                              |
| 162        | Chess Set                                                   | 225        | Vintage Pepsi Cola Bottle Holder                                          | 1475         | 12'x18' United States Of America 48-Star Flag                                             |
| 163        | Religious Wall Decor                                        | 226        | Pair Of Milk Jugs With Marbles                                            | 1476         | (25) High Visibility Safety Vests, Size L                                                 |
| 164        | Vintage Nazareth Hall Military School &                     | 227        | (8) Pieces Of Cast Iron                                                   | 1477         | (24) Mesh Traffic T-Shirt, Size L                                                         |
| 145        | Morgan Park Academy Year Books<br>Classic Wall Clock        | 228<br>229 | Ashcroft Double Spring Gage                                               | 1478<br>1479 | (24) Mesh Traffic T-Shirt, Size M                                                         |
| 165<br>166 | Vintage Ornate Sofa Table                                   | 229        | Vintage Enterprise MFC Sausage Stuffer<br>Vintage Bottle Shelf With Misc. | 14/7         | (24) Mesh Traffic T-Shirt, Size M                                                         |
| 167        | Vintage Ornate Sola Table  Vintage Ornate Side Table        | 231        | Assorted Vintage Jars                                                     |              |                                                                                           |
| 1          |                                                             |            |                                                                           |              |                                                                                           |