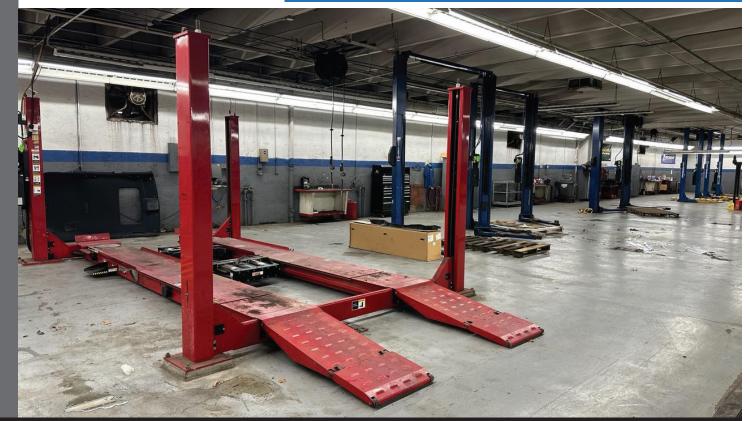

### BROWN Honda-LIFTS, AUTO EQUIPMENT,

HO

### METAL SHELVING, HEATING SYSTEM

Auto Dealership Is Relocating To Their New Facility

#### LOCATION: 5625 Central Avenue, Toledo, Ohio 43615 PREVIEW DATES AND TIMES: Tuesday, February 27, 2024 from 11 am - 1 pm and Wednesday, February 28, 2024 from 11 am - 1 pm

Online Bidding Ends: Monday, March 4, 2024 at 10:00 am