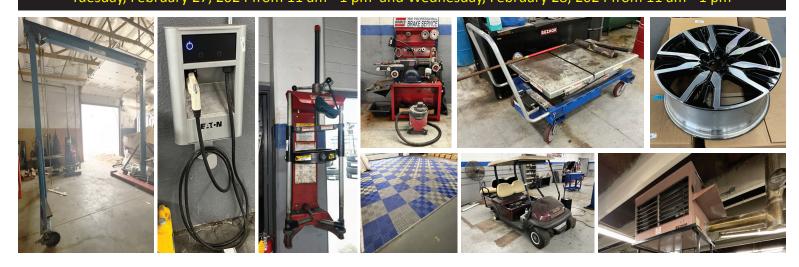

### BROWN Honda-LIFTS, AUTO EQUIPMENT,

HO

### METAL SHELVING, HEATING SYSTEM

Auto Dealership Is Relocating To Their New Facility

#### LOCATION: 5625 Central Avenue, Toledo, Ohio 43615 PREVIEW DATES AND TIMES: Tuesday, February 27, 2024 from 11 am - 1 pm and Wednesday, February 28, 2024 from 11 am - 1 pm

Online Bidding Ends: Monday, March 4, 2024 at 10:00 am