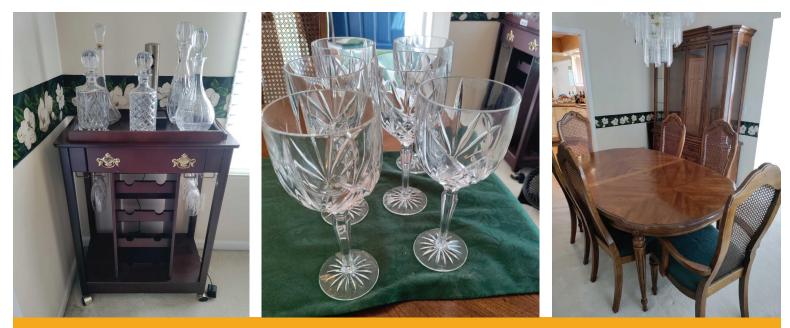

### Description

| 1Dining Room (DR)- Wood Bar Cart and Glassware                                                                                                                       | (1) Drawer, Wine Bottle Rack, Decanters, Wine Glasses, Electric Corkscrew, On Wheels                                                                                                                                                                                                                                                                                                                                                                                                                                                                              |
|----------------------------------------------------------------------------------------------------------------------------------------------------------------------|-------------------------------------------------------------------------------------------------------------------------------------------------------------------------------------------------------------------------------------------------------------------------------------------------------------------------------------------------------------------------------------------------------------------------------------------------------------------------------------------------------------------------------------------------------------------|
| 2DR- Framed Magnolia Pictures and Faux Plants                                                                                                                        |                                                                                                                                                                                                                                                                                                                                                                                                                                                                                                                                                                   |
|                                                                                                                                                                      | Pictures, (2) Faux Plants                                                                                                                                                                                                                                                                                                                                                                                                                                                                                                                                         |
| 3DR- Small Box of Costume Jewelry                                                                                                                                    |                                                                                                                                                                                                                                                                                                                                                                                                                                                                                                                                                                   |
| 4DR- Bag of Costume Jewelry                                                                                                                                          |                                                                                                                                                                                                                                                                                                                                                                                                                                                                                                                                                                   |
| 5DR- Bag of Costume Farrings                                                                                                                                         |                                                                                                                                                                                                                                                                                                                                                                                                                                                                                                                                                                   |
| 6DR- Bag of Costume Bracelets                                                                                                                                        |                                                                                                                                                                                                                                                                                                                                                                                                                                                                                                                                                                   |
| 7DR- Bag of Costume Bracelets                                                                                                                                        |                                                                                                                                                                                                                                                                                                                                                                                                                                                                                                                                                                   |
| 8DR- Bag of Costume Broaches                                                                                                                                         |                                                                                                                                                                                                                                                                                                                                                                                                                                                                                                                                                                   |
| 10DR- Jewelry Box With Contents                                                                                                                                      |                                                                                                                                                                                                                                                                                                                                                                                                                                                                                                                                                                   |
|                                                                                                                                                                      |                                                                                                                                                                                                                                                                                                                                                                                                                                                                                                                                                                   |
| 11DR- Lot of Home Goods                                                                                                                                              |                                                                                                                                                                                                                                                                                                                                                                                                                                                                                                                                                                   |
| 12DR- Lot of Glassware                                                                                                                                               | No Marking, (1) Piece of Jan Pugh Pottery                                                                                                                                                                                                                                                                                                                                                                                                                                                                                                                         |
|                                                                                                                                                                      |                                                                                                                                                                                                                                                                                                                                                                                                                                                                                                                                                                   |
| 13DR- Set of (4) Marquis by Waterford Brookside Wine Glasses                                                                                                         |                                                                                                                                                                                                                                                                                                                                                                                                                                                                                                                                                                   |
| 14DR- Set of (6) Marquis by Waterford Brookside Wine Glasses                                                                                                         |                                                                                                                                                                                                                                                                                                                                                                                                                                                                                                                                                                   |
| 15DR- Marquis by Waterford Brookside Pitcher with Handle                                                                                                             |                                                                                                                                                                                                                                                                                                                                                                                                                                                                                                                                                                   |
| 16DR- Marquis by Waterford Corinth Candlesticks                                                                                                                      |                                                                                                                                                                                                                                                                                                                                                                                                                                                                                                                                                                   |
| 17 DR- Lot of Etched Glass Stemware                                                                                                                                  |                                                                                                                                                                                                                                                                                                                                                                                                                                                                                                                                                                   |
|                                                                                                                                                                      | (6) Brandy Sniffers, (5) Cognac Glasses, (4) Double Shot Glasses, (4)                                                                                                                                                                                                                                                                                                                                                                                                                                                                                             |
|                                                                                                                                                                      | Small Glasses                                                                                                                                                                                                                                                                                                                                                                                                                                                                                                                                                     |
| 18DR- Lot of Home Goods                                                                                                                                              |                                                                                                                                                                                                                                                                                                                                                                                                                                                                                                                                                                   |
|                                                                                                                                                                      | Holland Pewter, Mayfair Salt And Pepper Shakers, Glass Candlestick                                                                                                                                                                                                                                                                                                                                                                                                                                                                                                |
|                                                                                                                                                                      | Holders, Other Assorted Candle Holders                                                                                                                                                                                                                                                                                                                                                                                                                                                                                                                            |
| 19 DR- Bernhardt Dining Table with (6) Chairs and Hutch                                                                                                              | Solid Wood Table With (2) Arm Chairs, (4) Side Chairs, Green                                                                                                                                                                                                                                                                                                                                                                                                                                                                                                      |
|                                                                                                                                                                      | Upholstered Seats And Rattan Backs, Cabinet With (2) Glass Shelves,                                                                                                                                                                                                                                                                                                                                                                                                                                                                                               |
|                                                                                                                                                                      | (2) Center Glass Panels Doors, (1) Silverware Drawer, (4) Doors On                                                                                                                                                                                                                                                                                                                                                                                                                                                                                                |
|                                                                                                                                                                      | Bottom With Storage, Table: 64" x 42" x 29", Cabinet 61" x 78.5" x 15.5"                                                                                                                                                                                                                                                                                                                                                                                                                                                                                          |
| 20DR- Lot of Silverware                                                                                                                                              | Includes Stainless Silverware, Polishing Cloths, Silver Plated Letter                                                                                                                                                                                                                                                                                                                                                                                                                                                                                             |
|                                                                                                                                                                      | Opener, Silver Plated E. Massari Norberg Spoon Set                                                                                                                                                                                                                                                                                                                                                                                                                                                                                                                |
| 21DR- Waterford Crystal Golf Ball                                                                                                                                    | Marked Waterford Crystal, Box Included                                                                                                                                                                                                                                                                                                                                                                                                                                                                                                                            |
| 22DR- Waterford Crystal Golf Ball                                                                                                                                    | Marked Waterford, No Box Included                                                                                                                                                                                                                                                                                                                                                                                                                                                                                                                                 |
| 23DR- Waterford Crystal Golf Head                                                                                                                                    |                                                                                                                                                                                                                                                                                                                                                                                                                                                                                                                                                                   |
| 24DR- Waterford Crystal 12" Vase                                                                                                                                     |                                                                                                                                                                                                                                                                                                                                                                                                                                                                                                                                                                   |
| 25DR- (2) Cuisinart Food Processors                                                                                                                                  |                                                                                                                                                                                                                                                                                                                                                                                                                                                                                                                                                                   |
| 26DR- Lot of Kitchen Items                                                                                                                                           |                                                                                                                                                                                                                                                                                                                                                                                                                                                                                                                                                                   |
|                                                                                                                                                                      | Rolling Pin, Food Chopper, Grater, Bag Sealer, Cookie Cutters                                                                                                                                                                                                                                                                                                                                                                                                                                                                                                     |
| 27DR- Stoneware and Serving Bowls                                                                                                                                    |                                                                                                                                                                                                                                                                                                                                                                                                                                                                                                                                                                   |
| 28DR- Lot of Baking Dishes                                                                                                                                           |                                                                                                                                                                                                                                                                                                                                                                                                                                                                                                                                                                   |
| 29DR- Lot of Glass Dinnerware and Drinking Glasses                                                                                                                   |                                                                                                                                                                                                                                                                                                                                                                                                                                                                                                                                                                   |
|                                                                                                                                                                      | Glass Drinking Glasses                                                                                                                                                                                                                                                                                                                                                                                                                                                                                                                                            |
| 30Kitchen (K)- Lot of Kitchen Items                                                                                                                                  |                                                                                                                                                                                                                                                                                                                                                                                                                                                                                                                                                                   |
|                                                                                                                                                                      | Dishes, Leaf Serving Plate                                                                                                                                                                                                                                                                                                                                                                                                                                                                                                                                        |
| 31K- Assorted Kitchen Utensils                                                                                                                                       |                                                                                                                                                                                                                                                                                                                                                                                                                                                                                                                                                                   |
|                                                                                                                                                                      | Assorted Items                                                                                                                                                                                                                                                                                                                                                                                                                                                                                                                                                    |
|                                                                                                                                                                      | Assoried items                                                                                                                                                                                                                                                                                                                                                                                                                                                                                                                                                    |
|                                                                                                                                                                      | (2) Deves Includes Strainer Class Ivias Iva Messuring Curs. Dis Distas                                                                                                                                                                                                                                                                                                                                                                                                                                                                                            |
| 32K- Assorted Kitchen Items                                                                                                                                          | (2) Boxes Includes Strainer, Glass Juice Jug, Measuring Cups, Pie Plates,                                                                                                                                                                                                                                                                                                                                                                                                                                                                                         |
|                                                                                                                                                                      | Measuring Bowls, Measuring Cups                                                                                                                                                                                                                                                                                                                                                                                                                                                                                                                                   |
| 32K- Assorted Kitchen Items                                                                                                                                          | Measuring Bowls, Measuring Cups<br>(2) Boxes Including Southern Living Red Plates, Small Bowls, Assorted                                                                                                                                                                                                                                                                                                                                                                                                                                                          |
| 33K- Lot of Kitchen Items                                                                                                                                            | Measuring Bowls, Measuring Cups<br>(2) Boxes Including Southern Living Red Plates, Small Bowls, Assorted<br>Coffee Cups, Furio Bowls, Serving Platter                                                                                                                                                                                                                                                                                                                                                                                                             |
|                                                                                                                                                                      | Measuring Bowls, Measuring Cups<br>(2) Boxes Including Southern Living Red Plates, Small Bowls, Assorted<br>Coffee Cups, Furio Bowls, Serving Platter<br>(2) Boxes Includes Soup Bowls, Glass Vegetable Serving Platters, Coffee                                                                                                                                                                                                                                                                                                                                  |
| 33K- Lot of Kitchen Items<br>34K- Miscellaneous Kitchen Ware                                                                                                         | Measuring Bowls, Measuring Cups<br>(2) Boxes Including Southern Living Red Plates, Small Bowls, Assorted<br>Coffee Cups, Furio Bowls, Serving Platter<br>(2) Boxes Includes Soup Bowls, Glass Vegetable Serving Platters, Coffee<br>Mugs, Glass Drinking Glasses                                                                                                                                                                                                                                                                                                  |
| 33K- Lot of Kitchen Items                                                                                                                                            | Measuring Bowls, Measuring Cups<br>(2) Boxes Including Southern Living Red Plates, Small Bowls, Assorted<br>Coffee Cups, Furio Bowls, Serving Platter<br>(2) Boxes Includes Soup Bowls, Glass Vegetable Serving Platters, Coffee<br>Mugs, Glass Drinking Glasses<br>(3) Boxes Including Assorted Glass And Plastic Cups, Teapot, Golf Cart                                                                                                                                                                                                                        |
| <ul> <li>33K- Lot of Kitchen Items</li> <li>34K- Miscellaneous Kitchen Ware</li> <li>35K- Lot of Glasswares</li> </ul>                                               | Measuring Bowls, Measuring Cups<br>(2) Boxes Including Southern Living Red Plates, Small Bowls, Assorted<br>Coffee Cups, Furio Bowls, Serving Platter<br>(2) Boxes Includes Soup Bowls, Glass Vegetable Serving Platters, Coffee<br>Mugs, Glass Drinking Glasses<br>(3) Boxes Including Assorted Glass And Plastic Cups, Teapot, Golf Cart<br>Caddy With Knives, Glass Canister, Glass Olive Stirrers                                                                                                                                                             |
| 33K- Lot of Kitchen Items<br>34K- Miscellaneous Kitchen Ware                                                                                                         | Measuring Bowls, Measuring Cups<br>(2) Boxes Including Southern Living Red Plates, Small Bowls, Assorted<br>Coffee Cups, Furio Bowls, Serving Platter<br>(2) Boxes Includes Soup Bowls, Glass Vegetable Serving Platters, Coffee<br>Mugs, Glass Drinking Glasses<br>(3) Boxes Including Assorted Glass And Plastic Cups, Teapot, Golf Cart<br>Caddy With Knives, Glass Canister, Glass Olive Stirrers<br>Includes Crate And Barrell Shrimp Plates, Farmers Market Dinner                                                                                          |
| <ul> <li>33K- Lot of Kitchen Items</li> <li>34K- Miscellaneous Kitchen Ware</li> <li>35K- Lot of Glasswares</li> </ul>                                               | Measuring Bowls, Measuring Cups<br>(2) Boxes Including Southern Living Red Plates, Small Bowls, Assorted<br>Coffee Cups, Furio Bowls, Serving Platter<br>(2) Boxes Includes Soup Bowls, Glass Vegetable Serving Platters, Coffee<br>Mugs, Glass Drinking Glasses<br>(3) Boxes Including Assorted Glass And Plastic Cups, Teapot, Golf Cart<br>Caddy With Knives, Glass Canister, Glass Olive Stirrers<br>Includes Crate And Barrell Shrimp Plates, Farmers Market Dinner<br>Plates, Assorted Soup Bowls, Gourmet Wine And Cheese Plates, (2)                      |
| <ul> <li>33K- Lot of Kitchen Items</li> <li>34K- Miscellaneous Kitchen Ware</li> <li>35K- Lot of Glasswares</li> <li>36K- Lot of Kitchen Plates and Decor</li> </ul> | Measuring Bowls, Measuring Cups<br>(2) Boxes Including Southern Living Red Plates, Small Bowls, Assorted<br>Coffee Cups, Furio Bowls, Serving Platter<br>(2) Boxes Includes Soup Bowls, Glass Vegetable Serving Platters, Coffee<br>Mugs,Glass Drinking Glasses<br>(3) Boxes Including Assorted Glass And Plastic Cups, Teapot, Golf Cart<br>Caddy With Knives, Glass Canister, Glass Olive Stirrers<br>Includes Crate And Barrell Shrimp Plates, Farmers Market Dinner<br>Plates, Assorted Soup Bowls, Gourmet Wine And Cheese Plates, (2)<br>Porcelain Roosters |
| <ul> <li>33K- Lot of Kitchen Items</li> <li>34K- Miscellaneous Kitchen Ware</li> <li>35K- Lot of Glasswares</li> </ul>                                               | Measuring Bowls, Measuring Cups<br>(2) Boxes Including Southern Living Red Plates, Small Bowls, Assorted<br>Coffee Cups, Furio Bowls, Serving Platter<br>(2) Boxes Includes Soup Bowls, Glass Vegetable Serving Platters, Coffee<br>Mugs,Glass Drinking Glasses<br>(3) Boxes Including Assorted Glass And Plastic Cups, Teapot, Golf Cart<br>Caddy With Knives, Glass Canister, Glass Olive Stirrers<br>Includes Crate And Barrell Shrimp Plates, Farmers Market Dinner<br>Plates, Assorted Soup Bowls, Gourmet Wine And Cheese Plates, (2)<br>Porcelain Roosters |