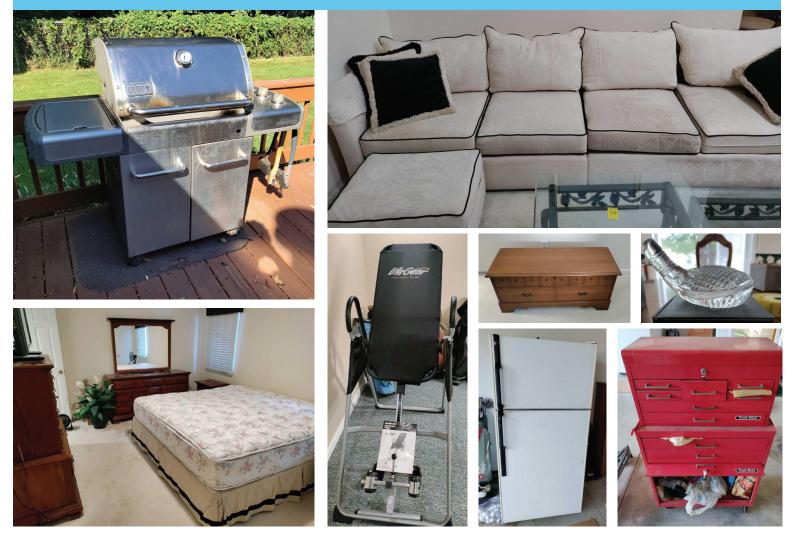

### Description

| 38K- (3) Small Appliances                      | . House Maui Waffle Maker, George Foreman, Hamilton Beach Crock Pot      |
|------------------------------------------------|--------------------------------------------------------------------------|
| 39K- Raymond Waites Crimson Garden Dinnerware  | Includes (8) Dinner Plates, (8) Salad Plates, (8) Soup Bowls, (4) Coffee |
|                                                | Mugs, Wood Serving Platter                                               |
| 40K- Pots and Pans and Baking Sheets           | Assorted Pots, Assorted Pans, Assorted Lids, Wok, Skillet, Roaster,      |
|                                                | Assorted Baking Sheets                                                   |
| 41K- Glass Baking Dishes and Servers           | Baking Dishes With Lids, Pyrex Mixing Bowls, Glass Serving Platters And  |
| -                                              | Other Assorted Bake Ware, Items Located In Kitchen Pantry                |
| 42K- White Wood Shelf With Contents            | Includes Assorted Cook Books, Recipe Box, Step Stool, Cane, Reacher,     |
|                                                | Small Rug                                                                |
| 43K- Jan Pugh Bowl and Art Glass Bowl          | Signed Pugh (2) Piece Chip And Dip Set, Green And White Art Glass        |
|                                                | Decorative Bowl                                                          |
| 44K- Lot of Assorted Items for the Kitchen     | (2) Boxes Including Salad Spinner, Tupperware Container, Electric Can    |
|                                                | Opener, Blood Pressure Monitor, Leaf Serving Platter, Storage Container  |
|                                                | With Kitchen Utensils, Lunch Bag                                         |
| 45K- Miscellaneous Kitchen Items               | Includes Strawberry Vase, Paper Weight, Small Glass Vases, Strawberry    |
|                                                | Plate With Stand, Small Teacups                                          |
| 46K- Metal and Wood Corner Baker's Rack        |                                                                          |
| 47K- Geode                                     |                                                                          |
| 48K- (2) Counter Height Bar Stools             | Tan Fabric On Seat, Seat Height 27", Minor Stains Present                |
| 49K- Dining Room Table and (6) Chairs with Rug |                                                                          |
| 6 ()                                           | Fabric, Fruit And Rooster Pattern On Rug, Stains Present, Table With     |
|                                                | Leaf 55" x 36" x 30.5", Rug 90" x 62"                                    |
| 50Outside Deck (OD)- Wrought Iron Cart         |                                                                          |
| 51OD- Wrought Iron Table and (4) Mesh Chairs   |                                                                          |
| 52OD- Weber Gas Grill                          |                                                                          |
| 53Sunroom (S)- Lot of Home Decor               |                                                                          |
|                                                | Pot, Metal Floor Lamp 58.5" Tall                                         |
| 54S- Lot of Books                              |                                                                          |
| 55S- Assorted Books                            | . ,                                                                      |
| 56S- Wood Carved Statue with Wall Hanging      |                                                                          |
| 57S- Framed Golf Picture and Golf Lamp         |                                                                          |
| ·                                              | Country Club Picture                                                     |
| 58S- Lot of Home Decor                         |                                                                          |
|                                                | Plates, Bulova Table Clock, Christmas Glass Bowl                         |
| 59S- (8) Small Goebel Figurines                |                                                                          |
|                                                | Basket Handle                                                            |
| 60S- Golf Decor Lot                            |                                                                          |
|                                                | Wood Display Case, (2) Glass Golfer Figurines, (3) Golf Glass Items, (1) |
|                                                | Glass Trophy Golf Ball.                                                  |
| 61S- (2) Wood and Glass Tables                 |                                                                          |
| 62S- (3) Austin Bronze Tone Golfer Statues     |                                                                          |
|                                                | 5" x 4", Small Chip On Back Of Base Of Woman Holding Golf Club, Small    |
|                                                | Chip On Woman Golfer's Visor                                             |
| 63S- Home Decor                                |                                                                          |
|                                                | Wall Shelf, Small Pillow, Metal Vase With Glass Holder, (2) Tall Wood    |
|                                                | Candlesticks, Small Decorative Box, Small Wood Man Figurine              |
| 64S- Assorted Golf Decor                       |                                                                          |
| 65S- (2) Framed and Matted Golf Pictures       |                                                                          |
| 66S- (2) Upholstered Chairs on Wheels          |                                                                          |
| · / ·                                          | Condition                                                                |
| 67Family Room (FR)- Metal and Glass Table Lamp |                                                                          |
| 68FR- Engraved Framed Picture                  |                                                                          |
|                                                | With Wood Frame, 42" x 30"                                               |
| 69FR- Lot of Home Goods                        |                                                                          |
|                                                | Photo Printer, Grundig Yacht Boy 400, GE AM/FM Portable Receiver,        |
|                                                | Panasonic Radio. Dominoes                                                |

### Description

| 70FR- Lot of Glass Decor                                   |                                                                       |
|------------------------------------------------------------|-----------------------------------------------------------------------|
|                                                            | Bowls                                                                 |
| 71FR- Assorted Golf Decor                                  |                                                                       |
|                                                            | Plush                                                                 |
| 72FR- Home Decor                                           |                                                                       |
|                                                            | Framed Pictures                                                       |
| 73FR- Bar Accessories                                      |                                                                       |
|                                                            | (2) Glass Pitchers                                                    |
| 74FR- Lot of Glass Decor                                   |                                                                       |
|                                                            | Paperweight, And Other Assorted Glass Items                           |
| 75FR- Bose Surround Sound System                           |                                                                       |
| 76FR- Lot of Glass Bar Items                               |                                                                       |
|                                                            | Ash Tray                                                              |
| 77FR- Lot of Glasses                                       |                                                                       |
| 78 FR- Toshiba DVD Player                                  |                                                                       |
| 79 FR- Greenery and Plate                                  | (1) Basket With Faux Plant, (1) Brass Like Pot With Faux Plant, Metal |
|                                                            | Decorative Plate, Speakers Not Included, Located Above Entertainment  |
|                                                            | Center                                                                |
| 80 FR- Coffee Table and End Table                          | Glass Top Tables With Metal Grape Decor On Base, Greenish Color,      |
|                                                            | Coffee Table 36", End Table 28", Wear And Scratches Present           |
| 81FR-(2) Piece Fine Designs Sectional Couch                |                                                                       |
|                                                            | Cushions, Ottoman, Wear And Stains Present                            |
| 82FR- (6) Framed Pictures                                  |                                                                       |
| 83Laundry Room (LR)- Miscellaneous Home Goods              | •                                                                     |
|                                                            | Handheld Vacuum, Baking Stone                                         |
| 84FR- (4) Framed Floral Pictures                           |                                                                       |
| 85FR Closet- Contents of Closet                            |                                                                       |
| 85Fr Closel- Contents of Closel                            |                                                                       |
|                                                            | Basket, Monopoly Game                                                 |
| 86Master Bedroom (MBR)- Lot of Home Decor                  | -                                                                     |
| 87MBR- (2)Table Lamps                                      |                                                                       |
| 88MBR- (4) Piece Wood Bedroom Set                          |                                                                       |
|                                                            | Mirror, Long Dresser 64.5" x 32" x 20.5", Mirror 46.5" x 38.5", Night |
|                                                            | Stand 22" x 25.5" x 16', Tall Dresser 38" x 52.5" x 20.5"             |
| 89 MBR- (4) Figurines                                      |                                                                       |
| 90 MBR- Assorted Home Goods                                | Includes Small Round Table, Fan, Step Stool, Shower Chair, Paraspa    |
|                                                            | Foot Bath                                                             |
| 91 MBR- Secretary Desk                                     | Glass Beveled Doors, (2) Glass Shelves, (2) Small Drawers, (4) Large  |
|                                                            | Drawers, Wear Present, Wood Backing Separating From Back              |
| 92MBR- Shark Rocket Vacuum                                 |                                                                       |
| 93Foyer (F)- Wood Decorative Mirror                        | 29" x 45"                                                             |
| 94F- Contents of Closet                                    |                                                                       |
| 95Basement- Mitsubishi Television and Stand                |                                                                       |
| 96Basement- Rigid 14 Gallon Wet/Dry Vac                    |                                                                       |
| 97Basement- AMF Bowling Ball                               |                                                                       |
| 98Basement- Golf Lot                                       | Assorted Sizes Golf Shoes Visors Golf Posters Golf Head Covers        |
| 99Basement- Golf Decor                                     |                                                                       |
|                                                            | Golf Clock                                                            |
| 100 Bacament Calf and Outdoor Itoms                        |                                                                       |
| 100Basement- Golf and Outdoor Items                        |                                                                       |
| 101 Decement Commune Talavisia and Constantia              | Games                                                                 |
| 101Basement- Samsung Television and Card Table             |                                                                       |
| 102Basement- (2) Lighting Fixtures                         |                                                                       |
| 103Basement- (1) Golf Bag with Clubs                       |                                                                       |
| 104Basement- (3) Golf Bags                                 |                                                                       |
| 105Basement- (2) Golf Bags                                 |                                                                       |
| 106Basement- Life Gear Inversion Table                     |                                                                       |
| 107Basement- Pro-Form Cross Walk Dual Motion Cross Trainer | Model 831.297301. Heavy Item. Located In Basement                     |