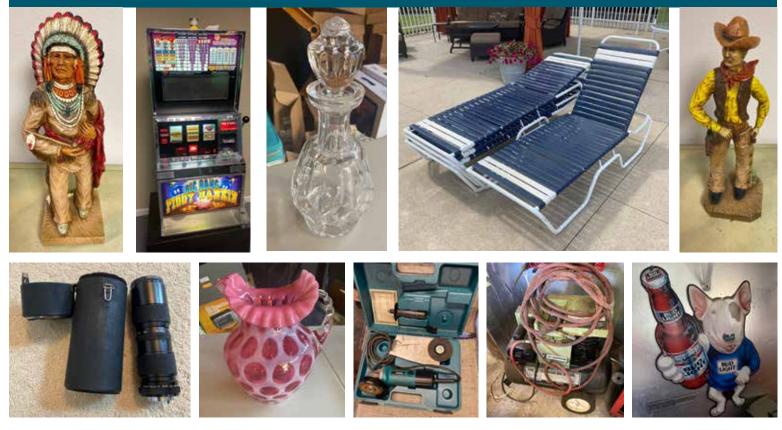

### Description

| 1O- Cut Glass Crystal Large Bowl                      | This Lot Is Located At 5825 Weckerly Rd. Whitehouse, Oh 43571          |
|-------------------------------------------------------|------------------------------------------------------------------------|
| 2O- Cut Glass Crystal Small Plate                     | This Lot Is Located At 5825 Weckerly Rd. Whitehouse, Oh 43571          |
| 3O- Cut Glass Crystal Bowl                            | This Lot Is Located At 5825 Weckerly Rd. Whitehouse, Oh 43571          |
| 4O- Cut Glass Crystal Candy Dish                      | This Lot Is Located At 5825 Weckerly Rd. Whitehouse, Oh 43571          |
| 5O- Cut Glass Crystal Pedestal Candy Dish             | This Lot Is Located At 5825 Weckerly Rd. Whitehouse, Oh 43571          |
| 6O- Fenton Pink Cranberry Pitcher                     | This Lot Is Located At 5825 Weckerly Rd. Whitehouse, Oh 43571          |
| 7O- Lenox Bowl                                        | Marked Made In USA, This Lot Is Located At 5825 Weckerly Rd.           |
|                                                       | Whitehouse, Oh 43571                                                   |
| 8O- H.M. Queen Elizabeth II                           | June 2nd Coronation 1953, Tuscan, Fine English Bone China,             |
|                                                       | Made In England, C9823, This Lot Is Located At 5825 Weckerly           |
|                                                       | Rd. Whitehouse, Oh 43571                                               |
| 9O- ER Queen Elizabeth II Pin                         | Coronation June 2nd 1953, Bone China, Made In England, This            |
|                                                       | Lot Is Located At 5825 Weckerly Rd. Whitehouse, Oh 43571               |
| 10O- Champagne Flutes and Liqueur Glasses             | (8) Small, (12) Medium, This Lot Is Located At 5825 Weckerly Rd.       |
|                                                       | Whitehouse, Oh 43571                                                   |
| 11O- Harry Potter Triwizard Tournament Model Wands    | The Challenge Of Champions, This Lot Is Located At 5825                |
|                                                       | Weckerly Rd. Whitehouse, Oh 43571                                      |
| 12O- (2) Glass Candle Holders                         | This Lot Is Located At 5825 Weckerly Rd. Whitehouse, Oh 43571          |
| 13O- Cut Glass Crystal Decanter                       | This Lot Is Located At 5825 Weckerly Rd. Whitehouse, Oh 43571          |
| 14O- Cut Glass Crystal Bell                           | This Lot Is Located At 5825 Weckerly Rd. Whitehouse, Oh 43571          |
| 15O- Cut Glass Crystal Knife Rest                     | This Lot Is Located At 5825 Weckerly Rd. Whitehouse, Oh 43571          |
| 16O- Cut Glass Crystal Ice Tub                        | This Lot Is Located At 5825 Weckerly Rd. Whitehouse, Oh 43571          |
| 17O- Lenox Fine Crystal Vase                          | Made In Czech Republic, This Lot Is Located At 5825 Weckerly           |
|                                                       | Rd. Whitehouse, Oh 43571                                               |
| 18O- Cut Glass Crystal Vase                           | This Lot Is Located At 5825 Weckerly Rd. Whitehouse, Oh 43571          |
| 19O- Cut Glass Crystal Small Bowl and Vase            | This Lot Is Located At 5825 Weckerly Rd. Whitehouse, Oh 43571          |
| 20O- Lamp                                             | Marked Davrt, This Lot Is Located At 5825 Weckerly Rd.                 |
|                                                       | Whitehouse, Oh 43571                                                   |
| 21O- Marble Lamp                                      | This Lot Is Located At 5825 Weckerly Rd. Whitehouse, Oh 43571          |
| 22O- Chaise Lounge                                    | Wear Present, Wheeled, Wood Base, This Lot Is Located At 5825          |
|                                                       | Weckerly Rd. Whitehouse, Oh 43571                                      |
| 23O- 3 Gallon Stoneware Butter Churn with Lid         | Marked USA, This Lot Is Located At 5825 Weckerly Rd.                   |
|                                                       | Whitehouse, Oh 43571                                                   |
| 24O- (2) Wheeled Chairs                               | Wear Present, This Lot Is Located At 5825 Weckerly Rd.                 |
|                                                       | Whitehouse, Oh 43571                                                   |
| 25O- Kentfield and Sawyer Fine Porcelain Set          | From China, This Lot Is Located At 5825 Weckerly Rd.                   |
|                                                       | Whitehouse, Oh 43571                                                   |
| 26O- Noritake Floreal Set                             | Made In Japan, This Lot Is Located At 5825 Weckerly Rd.                |
|                                                       | Whitehouse, Oh 43571                                                   |
| 27O- Tub with Towels and Rags                         | This Lot Is Located At 5825 Weckerly Rd. Whitehouse, Oh 43571          |
| 28O- Lot of Tonka Toys, (3) Plates, and Miscellaneous | Mother's Day 1972, Shirely Temple, Muttertag, This Lot Is              |
|                                                       | Located At 5825 Weckerly Rd. Whitehouse, Oh 43571                      |
| 30G- Max Burton Mr. Butane Stove Top                  | This Lot Is Located At 6340 Weckerly Rd. Whitehouse, Oh 43571          |
| 31G- Titanic Starship Windows Game                    | Windows 95 CD - Rom, New In Box, This Lot Is Located At 6340           |
|                                                       | Weckerly Rd. Whitehouse, Oh 43571                                      |
| 32G- CD's, VHS, Tapes                                 | Tom Selleck, Elvis, Whitney Houston, This Lot Is Located At 6340       |
|                                                       | Weckerly Rd. Whitehouse, Oh 43571                                      |
| 33G- 17" Cowboy                                       | Marked Y. Kendrick, This Lot Is Located At 6340 Weckerly Rd.           |
|                                                       | Whitehouse, Oh 43571                                                   |
| 34G- 17" Indian                                       | Manufactory Manufactory This Last to Last and At COMO Manufactory Date |
|                                                       | Marked Y. Kendrick, This Lot is Located At 6340 weckerly Rd.           |

#### ONLINE BIDDING ENDS: TUESDAY, OCTOBER 5, 2021 AT 10:00 AM