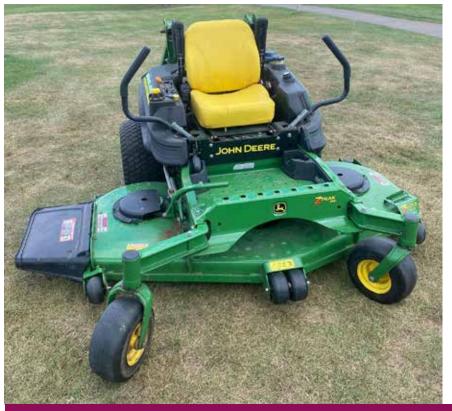

### Description

| Whitehouse, Oh 43571<br>122G- CD Car Stereo                                                                                                                                                                                                                                                                                                                                                                                                                                                                                                                                                                                                                                                                                                                                                                                                                                                                                                                                                                                                                                                                                                                                                                                                                                   |
|-------------------------------------------------------------------------------------------------------------------------------------------------------------------------------------------------------------------------------------------------------------------------------------------------------------------------------------------------------------------------------------------------------------------------------------------------------------------------------------------------------------------------------------------------------------------------------------------------------------------------------------------------------------------------------------------------------------------------------------------------------------------------------------------------------------------------------------------------------------------------------------------------------------------------------------------------------------------------------------------------------------------------------------------------------------------------------------------------------------------------------------------------------------------------------------------------------------------------------------------------------------------------------|
| 123G- Authentic Coach Purse. This Lot Is Located At 6340 Weckerly Rd. Whitehouse, Oh   124G- Authentic Coach Purse. This Lot Is Located At 6340 Weckerly Rd. Whitehouse, Oh   125G- Authentic Coach Purse. This Lot Is Located At 6340 Weckerly Rd. Whitehouse, Oh   125G- Authentic Coach Purse. This Lot Is Located At 6340 Weckerly Rd. Whitehouse, Oh   126G- Women's Purse. This Lot Is Located At 6340 Weckerly Rd. Whitehouse, Oh   127G- Authentic Coach Purse. This Lot Is Located At 6340 Weckerly Rd. Whitehouse, Oh   128G- Kate Spade Purse This Lot Is Located At 6340 Weckerly Rd. Whitehouse, Oh   129G- Women's Purse. This Lot Is Located At 6340 Weckerly Rd. Whitehouse, Oh   130G- Authentic Coach Purse. This Lot Is Located At 6340 Weckerly Rd. Whitehouse, Oh   130G- Authentic Coach Purse. This Lot Is Located At 6340 Weckerly Rd. Whitehouse, Oh   43571 This Lot Is Located At 6340 Weckerly Rd. Whitehouse, Oh   43571 This Lot Is Located At 6340 Weckerly Rd. Whitehouse, Oh   43571 This Lot Is Located At 6340 Weckerly Rd. Whitehouse, Oh   43571 This Lot Is Located At 6340 Weckerly Rd. Whitehouse, Oh   43571 This Lot Is Located At 6340 Weckerly Rd. Whitehouse, Oh   43571 This Lot Is Located At 6340 Weckerly Rd. Whitehouse, Oh |
| 124G- Authentic Coach Purse. This Lot Is Located At 6340 Weckerly Rd. Whitehouse, Oh   125G- Authentic Coach Purse. This Lot Is Located At 6340 Weckerly Rd. Whitehouse, Oh   126G- Women's Purse This Lot Is Located At 6340 Weckerly Rd. Whitehouse, Oh   127G- Authentic Coach Purse. This Lot Is Located At 6340 Weckerly Rd. Whitehouse, Oh   127G- Authentic Coach Purse. This Lot Is Located At 6340 Weckerly Rd. Whitehouse, Oh   128G- Kate Spade Purse This Lot Is Located At 6340 Weckerly Rd. Whitehouse, Oh   129G- Women's Purse This Lot Is Located At 6340 Weckerly Rd. Whitehouse, Oh   130G- Authentic Coach Purse. This Lot Is Located At 6340 Weckerly Rd. Whitehouse, Oh   43571 This Lot Is Located At 6340 Weckerly Rd. Whitehouse, Oh   43571 This Lot Is Located At 6340 Weckerly Rd. Whitehouse, Oh   43571 This Lot Is Located At 6340 Weckerly Rd. Whitehouse, Oh   43571 This Lot Is Located At 6340 Weckerly Rd. Whitehouse, Oh   43571 This Lot Is Located At 6340 Weckerly Rd. Whitehouse, Oh   43571 This Lot Is Located At 6340 Weckerly Rd. Whitehouse, Oh   43571 This Lot Is Located At 6340 Weckerly Rd. Whitehouse, Oh   43571 This Lot Is Located At 6340 Weckerly Rd. Whitehouse, Oh   43571 This Lot Is Located At 634              |
| 125G- Authentic Coach Purse. This Lot Is Located At 6340 Weckerly Rd. Whitehouse, Oh   126G- Women's Purse This Lot Is Located At 6340 Weckerly Rd. Whitehouse, Oh   127G- Authentic Coach Purse. This Lot Is Located At 6340 Weckerly Rd. Whitehouse, Oh   128G- Kate Spade Purse This Lot Is Located At 6340 Weckerly Rd. Whitehouse, Oh   129G- Women's Purse This Lot Is Located At 6340 Weckerly Rd. Whitehouse, Oh   129G- Women's Purse This Lot Is Located At 6340 Weckerly Rd. Whitehouse, Oh   130G- Authentic Coach Purse This Lot Is Located At 6340 Weckerly Rd. Whitehouse, Oh   43571 This Lot Is Located At 6340 Weckerly Rd. Whitehouse, Oh   43571 This Lot Is Located At 6340 Weckerly Rd. Whitehouse, Oh   43571 This Lot Is Located At 6340 Weckerly Rd. Whitehouse, Oh   43571 This Lot Is Located At 6340 Weckerly Rd. Whitehouse, Oh   43571 This Lot Is Located At 6340 Weckerly Rd. Whitehouse, Oh   43571 This Lot Is Located At 6340 Weckerly Rd. Whitehouse, Oh   43571 This Lot Is Located At 6340 Weckerly Rd. Whitehouse, Oh   43571 This Lot Is Located At 6340 Weckerly Rd. Whitehouse, Oh   43571 This Lot Is Located At 6340 Weckerly Rd. Whitehouse, Oh                                                                                  |
| 126G- Women's Purse This Lot Is Located At 6340 Weckerly Rd. Whitehouse, Oh 43571   127G- Authentic Coach Purse This Lot Is Located At 6340 Weckerly Rd. Whitehouse, Oh 43571   128G- Kate Spade Purse This Lot Is Located At 6340 Weckerly Rd. Whitehouse, Oh 43571   129G- Women's Purse This Lot Is Located At 6340 Weckerly Rd. Whitehouse, Oh 43571   129G- Authentic Coach Purse This Lot Is Located At 6340 Weckerly Rd. Whitehouse, Oh 43571   130G- Authentic Coach Purse This Lot Is Located At 6340 Weckerly Rd. Whitehouse, Oh 43571                                                                                                                                                                                                                                                                                                                                                                                                                                                                                                                                                                                                                                                                                                                              |
| 127G- Authentic Coach Purse. This Lot Is Located At 6340 Weckerly Rd. Whitehouse, Oh 43571   128G- Kate Spade Purse . This Lot Is Located At 6340 Weckerly Rd. Whitehouse, Oh 43571   129G- Women's Purse . This Lot Is Located At 6340 Weckerly Rd. Whitehouse, Oh 43571   130G- Authentic Coach Purse. This Lot Is Located At 6340 Weckerly Rd. Whitehouse, Oh 43571                                                                                                                                                                                                                                                                                                                                                                                                                                                                                                                                                                                                                                                                                                                                                                                                                                                                                                        |
| 128G- Kate Spade Purse This Lot Is Located At 6340 Weckerly Rd. Whitehouse, Oh 43571   129G- Women's Purse This Lot Is Located At 6340 Weckerly Rd. Whitehouse, Oh 43571   130G- Authentic Coach Purse This Lot Is Located At 6340 Weckerly Rd. Whitehouse, Oh 43571                                                                                                                                                                                                                                                                                                                                                                                                                                                                                                                                                                                                                                                                                                                                                                                                                                                                                                                                                                                                          |
| 129G- Women's Purse                                                                                                                                                                                                                                                                                                                                                                                                                                                                                                                                                                                                                                                                                                                                                                                                                                                                                                                                                                                                                                                                                                                                                                                                                                                           |
| 130G- Authentic Coach Purse                                                                                                                                                                                                                                                                                                                                                                                                                                                                                                                                                                                                                                                                                                                                                                                                                                                                                                                                                                                                                                                                                                                                                                                                                                                   |
|                                                                                                                                                                                                                                                                                                                                                                                                                                                                                                                                                                                                                                                                                                                                                                                                                                                                                                                                                                                                                                                                                                                                                                                                                                                                               |
| 131O- Pottery Barn Wool Rug and Bean Bag                                                                                                                                                                                                                                                                                                                                                                                                                                                                                                                                                                                                                                                                                                                                                                                                                                                                                                                                                                                                                                                                                                                                                                                                                                      |
| 132O- Organizers, Lamp, Drying Rack, Hanger OrganizersThis Lot Is Located At 5825 Weckerly Rd. Whitehouse, Oh<br>43571                                                                                                                                                                                                                                                                                                                                                                                                                                                                                                                                                                                                                                                                                                                                                                                                                                                                                                                                                                                                                                                                                                                                                        |
| 133Big Bang Piggy Bankin' Slot Machine                                                                                                                                                                                                                                                                                                                                                                                                                                                                                                                                                                                                                                                                                                                                                                                                                                                                                                                                                                                                                                                                                                                                                                                                                                        |
| Removal Will Be By Appointment, Pamela Rose Will Call For<br>Appointment, Bring Help To Move, Located In Whitehouse, Oh                                                                                                                                                                                                                                                                                                                                                                                                                                                                                                                                                                                                                                                                                                                                                                                                                                                                                                                                                                                                                                                                                                                                                       |
| 134O- 30" Chairs                                                                                                                                                                                                                                                                                                                                                                                                                                                                                                                                                                                                                                                                                                                                                                                                                                                                                                                                                                                                                                                                                                                                                                                                                                                              |
| 135O- 64 GB iPadThis Lot Is Located At<br>5825 Weckerly Rd. Whitehouse, Oh 43571                                                                                                                                                                                                                                                                                                                                                                                                                                                                                                                                                                                                                                                                                                                                                                                                                                                                                                                                                                                                                                                                                                                                                                                              |
| 136M- 2015 Yamaha Gas Golf Cart                                                                                                                                                                                                                                                                                                                                                                                                                                                                                                                                                                                                                                                                                                                                                                                                                                                                                                                                                                                                                                                                                                                                                                                                                                               |
| 137M- 2015 Yamaha Gas Golf Cart                                                                                                                                                                                                                                                                                                                                                                                                                                                                                                                                                                                                                                                                                                                                                                                                                                                                                                                                                                                                                                                                                                                                                                                                                                               |
| 138M- 2015 Yamaha Gas Golf CartMonte Model #YDRAX6F, This Lot Is Located At 611 Cole Rd. Monroe,<br>MI 48162                                                                                                                                                                                                                                                                                                                                                                                                                                                                                                                                                                                                                                                                                                                                                                                                                                                                                                                                                                                                                                                                                                                                                                  |
| 139M- 2015 Yamaha Gas Golf Cart                                                                                                                                                                                                                                                                                                                                                                                                                                                                                                                                                                                                                                                                                                                                                                                                                                                                                                                                                                                                                                                                                                                                                                                                                                               |
| 140M- 2015 Yamaha Gas Golf Cart                                                                                                                                                                                                                                                                                                                                                                                                                                                                                                                                                                                                                                                                                                                                                                                                                                                                                                                                                                                                                                                                                                                                                                                                                                               |
| 141M- 2015 Yamaha Gas Golf CartMonte Model ##YDRAX6F, This Lot Is Located At 611 Cole Rd. Monroe,<br>MI 48162                                                                                                                                                                                                                                                                                                                                                                                                                                                                                                                                                                                                                                                                                                                                                                                                                                                                                                                                                                                                                                                                                                                                                                 |
| 142M- 2015 Yamaha Gas Golf Cart                                                                                                                                                                                                                                                                                                                                                                                                                                                                                                                                                                                                                                                                                                                                                                                                                                                                                                                                                                                                                                                                                                                                                                                                                                               |
| 143M- 2015 Yamaha Gas Golf CartModel #YDRAX6F, This Lot Is Located At 611 Cole Rd. Monroe,<br>MI 48162                                                                                                                                                                                                                                                                                                                                                                                                                                                                                                                                                                                                                                                                                                                                                                                                                                                                                                                                                                                                                                                                                                                                                                        |
| 144M- 2016 Yamaha Gas Golf Cart                                                                                                                                                                                                                                                                                                                                                                                                                                                                                                                                                                                                                                                                                                                                                                                                                                                                                                                                                                                                                                                                                                                                                                                                                                               |
| 145M- 72" John Deere 7 Iron II Pro 72 Mower                                                                                                                                                                                                                                                                                                                                                                                                                                                                                                                                                                                                                                                                                                                                                                                                                                                                                                                                                                                                                                                                                                                                                                                                                                   |