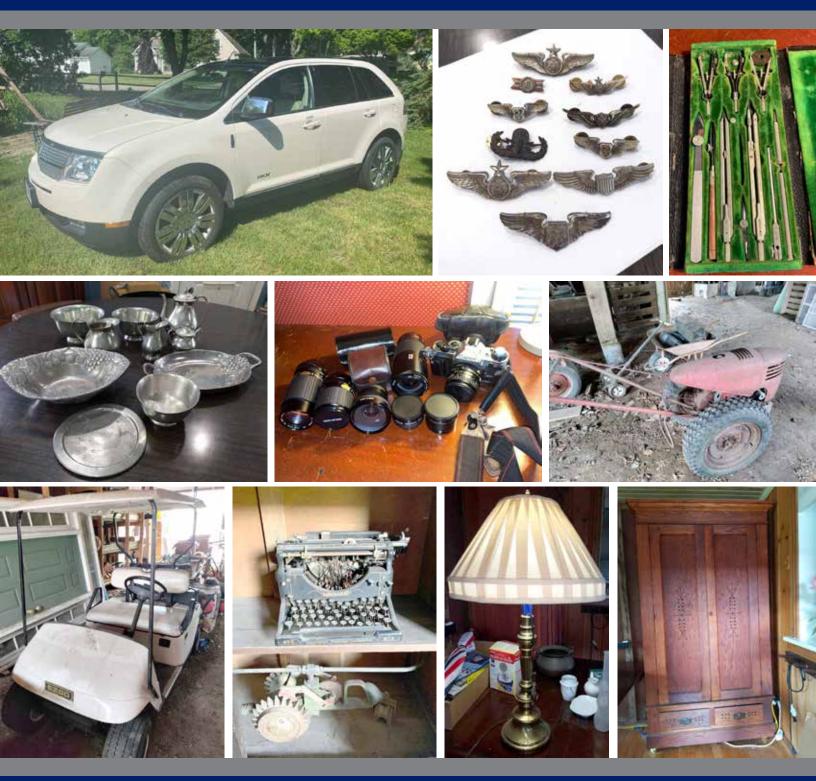

#### ONLINE BIDDING ENDS: TUESDAY, JULY 6, 2021 AT 10:00 AM

| # Title                                                   | Description                                                                                                                                    |
|-----------------------------------------------------------|------------------------------------------------------------------------------------------------------------------------------------------------|
|                                                           | Year: 2008, Make: Lincoln, Model: MKX, Vehicle Type: Multipurpose                                                                              |
|                                                           | Vehicle (MPV), Mileage: 100,764, Body Type: 4 Door, Wagon Trim,                                                                                |
|                                                           | Level: Base, Drive Line: AWD, Engine Type: V6, 3.5L, Fuel Type:                                                                                |
|                                                           | Gasoline, VIN #2LMDU88C58BJ36718                                                                                                               |
| 101Family Room FR-Lot of Pillows and Blankets             | Assorted Pillows And Blankets                                                                                                                  |
| 102FR- F. Cooper Dual Candlestick Floor Lamp              | 56" Tall, Working Condition, Floor Lamp, Wooden Base, Shade Is                                                                                 |
|                                                           | Stained, Chips Present, Wear And Scratches Present                                                                                             |
| 103FR- Lot of Home Decor                                  |                                                                                                                                                |
| 104FR- Art with Royal Dalton                              |                                                                                                                                                |
| 105FR- Pennsylvania House Television Entertainment Center | Includes VCR, Chips And Scratches With Wear, Door Loose, 2 Drawers,<br>4 Compartments, 56" X 48" X 22"                                         |
| 106FR- Antique Oil Lamp                                   | Green Glass, No Apparent Damage                                                                                                                |
| 107FR- Brass Lamp with Pleated Shade                      | Working Condition, Wear And Damage On Base, 16" In Diameter X 28"                                                                              |
|                                                           | High                                                                                                                                           |
| 108FR (6) Director Chair Covers with (2) Umbrellas        | Cover New                                                                                                                                      |
| 109FR- Lot of Home Goods                                  | VHS Re-Winder, Tripod, Blood Pressure Monitor, Digital Camera,                                                                                 |
|                                                           | Copper Pot, None Tested                                                                                                                        |
| 110FR- Lot of Toys and Games                              | Cage Bingo, Puzzle, Kit, Travel 4 In A Row, RC Car And Truck, None                                                                             |
|                                                           | Tested, None Inspected                                                                                                                         |
| 111FR- Teak Glider Chair with Ottoman                     |                                                                                                                                                |
| 112FR- Dark Finish Wood Table                             |                                                                                                                                                |
| 113FR- Antique Armoire                                    | 49.5"X86"X20.5, Sticky Drawers, Minor Wear And Scratches Present,                                                                              |
|                                                           | No Key                                                                                                                                         |
| 114FR- Stained Glass Lamp                                 |                                                                                                                                                |
|                                                           | (2) Drawers, Formica Top, 36" X 30" X 18", Oval Mirror With Wood                                                                               |
|                                                           | Frame, Taken From An Antique Vanity, Damage And Wear Present, 27 X                                                                             |
|                                                           | 36" High                                                                                                                                       |
| 116FR- Lot of Home Decor                                  | Nut And Pinecone Wreath, Wood Holders, Sign, Wood Duck, Metal                                                                                  |
|                                                           | Duck Container, Sleigh Bells, Entry Door Bells, Star Containers, Caroler                                                                       |
| 117FR- Lot of (3) Ducks                                   | (2) Wooden Ducks, (1) Metal Duck, Wear And Markings Present                                                                                    |
| 118FR- Lot of Home Goods                                  |                                                                                                                                                |
| 119FR- Lot of Flags                                       |                                                                                                                                                |
| 120FR- Box Lot Gloves                                     | Plastic, Latex, Rubber, Bag Of Leather Driver Gloves, Winter, Men's And                                                                        |
| 121 ED Antique Teel Dev                                   | Women's, Assorted                                                                                                                              |
|                                                           | (2) Handles, Dovetail Joints, Hasp, Metal Casters, Chain For Lid,<br>Contents Included, 37" X 19" X 16"                                        |
| 122FR- Lot Home Goods and Antiques                        |                                                                                                                                                |
| 122K- Home Decor                                          |                                                                                                                                                |
| 124FR- Marble Bookends and Ashtray                        | -                                                                                                                                              |
| 125FR- Fireplace Tools and Screen                         |                                                                                                                                                |
| 126FR- Piano Stool                                        |                                                                                                                                                |
| 127FR- Rattan Seat Wood Chairs                            |                                                                                                                                                |
| 128FR- Upholstered Wood Frame Chair                       | Upholstery No Damage, Some Staining On Seat, Chips Present In Wood.                                                                            |
|                                                           | 26" X 41" X 22"                                                                                                                                |
| 129FR- Colonial Prov. Boy Scout Knife                     |                                                                                                                                                |
| 130K- Hamilton Wall Clock                                 | Key Turns Freely, Chime On Operating, Clock Keeps Time, Wood/Glass                                                                             |
|                                                           | Door Loose, Key Present                                                                                                                        |
| 131K- Antique Pedistal Kitchen/Dining Set                 | Formica Top Table, Table And (6) Chairs On Casters, Vinyl Upholstered                                                                          |
|                                                           | With Brass Tacks, Wear On Chairs, Scratches And Small Chip On Table,                                                                           |
| 122 - ED. Doval Wareactor Fina Darcalain Coming Cat       | Oak, 60" In Diameter X 32.5"<br>Matches Diapaguara Sat, Oven To Table, Evenham (E) Bound Bouls (4)                                             |
| 132FR- Royal Worcester Fine Porcelain Serving Set         | Matches Dinnerware Set, Oven To Table, Evesham, (5) Round Bowls, (4)<br>Serving Plates/Dishes, Pitcher, Teapot, Gravy Boat With Plate, Divided |
|                                                           | Plate, Covered Ovenware, (2) Miscellaneous Lids (No Bottom) And                                                                                |
|                                                           | Casserole (No Lid), No Chips, Cracks, Crazing                                                                                                  |
| 133FR- Royal Worcester Fine Porcelain Dinnerware          | Matches Serving Ware Set, Oven To Table, Evesham, Dinner Plates,                                                                               |
| ,                                                         | Salad Plates, Bowls, Cup And Saucers. Wear On Gold Rims, Chip Present                                                                          |
|                                                           | - · · · ·                                                                                                                                      |

#### ONLINE BIDDING ENDS: TUESDAY, JULY 6, 2021 AT 10:00 AM

3 -

| # Title                                                                        | Description                                                                                                                                                                               |
|--------------------------------------------------------------------------------|-------------------------------------------------------------------------------------------------------------------------------------------------------------------------------------------|
| 134K- Willett Cupboard                                                         | Solid Wood, (2) Outer Bottom Drawers, (4) Pullout Drawers, Dovetail<br>Joinery, Wear And Scratches Present, 35" X 68" X 20"                                                               |
| 135K- Frank D Endersby Art                                                     | Double Matted, Wood Frame With Glass, 25" X 21.5", Minor Wear On<br>Frame                                                                                                                 |
| 136K- Lot of Crystal                                                           | Relish Dish, Bowls, Footed Dish, Candlestick, No Apparent Damage                                                                                                                          |
| 137K- Lot of Home Goods                                                        | Battery Operated Candles, Candleholders, Wire Basket, Blue Glass<br>Ashtray, Ceramic Basket, Ceramics, Candle Snuffer, Crazing Present On<br>Johnson Bros                                 |
| 138K- Pair of Banjo Back Chairs                                                | Appears In Very Good Condition, 40" High                                                                                                                                                  |
|                                                                                | Corning Ware, Lids, Browning Skillet, Large Lidded Unmarked, Wear<br>And Burn Marks Present                                                                                               |
|                                                                                | Full Set, No Damage, Dinner Plates, Salad Plates, Dessert, Cups And Saucer, Cream And Sugar, Gravy Boat, Serving Bowl, Serving Plate                                                      |
| 141K- Reed and Barton Silver Plate Bowl                                        |                                                                                                                                                                                           |
| 142K- Reed and Barton Clock                                                    | -                                                                                                                                                                                         |
|                                                                                | Crystal Etched Lidded Dish, Pineapple Bowl, Pumpkin Plate, Wood<br>Items, Bunny Mugs, Metal Tray, Music Box, Salt And Pepper Bird,<br>Rooster Plate                                       |
| 144K- Lot of Home Goods                                                        |                                                                                                                                                                                           |
| 145K- Grizwold Original Combination Meat and Food Chopper                      |                                                                                                                                                                                           |
|                                                                                | Trays, Cutting Boards, Fine Steel Bowl, Divided Dish, Corning Ware<br>Platter, Handled Glass Bowl, Wear And Use Present                                                                   |
| 147K- Set of Silverplate                                                       | WM Rodgers Set, Reed And Barton (Some From Fairmont Hotel), EP<br>Zink, Gilchrist, Reed And Barton 6, Serving Ware And Flatware, Wear<br>And Tarnish Present, Addition Items Pictured     |
| 148K- Lot of Stainless Steel Flatware                                          | Spirit Of America Korea, Oneida, Cambridge, Community, Northand Japan, Silverware Wooden Box                                                                                              |
|                                                                                | (2) Pullout Shelf Racks, Drawer, Wear And Nicks Present, Wood Cabinet,<br>Hand Crafted, 27" X 38" X 22"                                                                                   |
| 150K- Lot of Platters                                                          | Pugh, Deviled Egg Platter, Corning Ware Microwave Browner Grill, Dept                                                                                                                     |
|                                                                                | 56 Rooster, J. Godinger And Co., Knowles, No Damage, Wear Present<br>John Edwards, J And E Mayer (Stained) Johnson Bros., Delft Blue, (6)<br>Bone Dishes With Crazing Pictured Separately |
| 152K- Fostoria "Colonial Dame Green" Glassware                                 | No Damage                                                                                                                                                                                 |
| 153K- Large Lot of Crystal                                                     | Water, Low Ball, Wine, High Ball, Cordial Glasses, Candleholder, Footed<br>Bowl, Ring Holder, No Apparent Damage                                                                          |
| 154K- Large of Crystal                                                         | Contents Of (2) Shelves, Cut Crystal Glass, Water, Wine, Sherbert,<br>Cordial, Water, Low Ball, High Ball Glasses, No Apparent Damage                                                     |
| 155K- Pair of Lladro                                                           | No Apparent Damage, Needs Cleaning                                                                                                                                                        |
|                                                                                | Boehm Peony, Candlestick, (2) Floral Frogs, Candle Drip Guard, Glass<br>Floral, Toothpick Holder, Contents Of Shelf, No Apparent Damage                                                   |
|                                                                                | Royal Worcester Evesham Vale Fine Porcelain, Creamer Cow, Duck Covered Dish, Wilton Bread Dish, Julen, Candleholder, Floral Tray                                                          |
|                                                                                | Fry Pans, Stock Pots, Saucepans, Steamer, Measuring Cup, Cuisinart,<br>Circulon, Some Pictured Separately                                                                                 |
| 159FR- Women's Pen, Pin, Necklace, and Japanese Fan<br>160FR- (3) Sets of Pens | Phillips 66, Chanel, Unmarked, All New                                                                                                                                                    |
| 161FR- Burnco "Champion" The Ice Breaker                                       |                                                                                                                                                                                           |
| 162FR- Pen Sets, Lead, Shoehorn, Tie Clip                                      | Inscribed Pen And Shoehorn, Port Of Toledo Pen, Pilot Pen, Sheaffer                                                                                                                       |
| 163FR- Antique Shavers                                                         |                                                                                                                                                                                           |
| 164FR- (2) Cross Pen and Pencil Sets                                           |                                                                                                                                                                                           |
| 165FR- (2) Cross Pen Sets and (1) Pencil Set                                   | New In Boxes                                                                                                                                                                              |
| 166FR- Indian Arrowheads                                                       |                                                                                                                                                                                           |
| 167FR- Nostalgia PopUp Hot Dog Toaster                                         | -                                                                                                                                                                                         |
|                                                                                | Marked "McGill, Made In USA, J.D. Galef Sole Distributor NY", Not<br>Tested                                                                                                               |
| 169FR- Bankers Lamp                                                            | Not Tested, No Apparent Damage                                                                                                                                                            |

#### ONLINE BIDDING ENDS: TUESDAY, JULY 6, 2021 AT 10:00 AM

| # Title                                     | Description                                                                                                                                |
|---------------------------------------------|--------------------------------------------------------------------------------------------------------------------------------------------|
| 197K- Lot of (3) Life Magazine              | John F Kennedy                                                                                                                             |
|                                             | Marked " Sergical Steel, Japan", "Parker Cut Co", Appears In Very Good                                                                     |
|                                             | Condition                                                                                                                                  |
| 199K- German Pocket Knife                   | Marked "Surgical Steel, Japan", "Precision Cut Co", Appears In Very                                                                        |
|                                             | Good Condition                                                                                                                             |
| 200K- Military Pins                         | (10) Pins, (1) Marked "Sterling" 3.91 Grams, (4) Marked "1/20 Silver                                                                       |
|                                             | Filled" 40.7 Grams Total Weight, 1 Marked "Vanguard, NY"                                                                                   |
| 201K- (3) Medals                            | Sesqi Centennial, Kennecott Copper Corp., Armed Forces Expeditionary                                                                       |
|                                             | Service                                                                                                                                    |
| 202K- Large Medal                           | Hero Of Peace Medal, Dag Hammarskjold                                                                                                      |
| 203K- Large Medal                           | Barrett Centennial 1954 Medal                                                                                                              |
| 204K- Large Medal                           | Bronze Paul VI Mission To The United Nations New York 1965                                                                                 |
| 205K- Large Medal                           | Bronze H.J. Heinz Co. 70th Anniversary Medal 1869-1939                                                                                     |
| 206K- Large Medal                           | Bronze F.I.O.C.E.S. Medal                                                                                                                  |
| 207K- Large Medal                           |                                                                                                                                            |
| 208K- Contents of China Cabinet             | Glassware, Stemware, Ceramic, Silver Plate Footed Vase, Ice Cream                                                                          |
|                                             | Float Glass, Wine Caddy, Salt And Pepper, Hurricane, Carafes, Glass                                                                        |
|                                             | Pitcher, Mustache Cup, Brass, La Porcelane, Whee JCK, Germany,                                                                             |
|                                             | Bavaria                                                                                                                                    |
| 209DR- Framed Hat                           |                                                                                                                                            |
| 210K- Lot of Home Goods                     | Brass Lamp (Not Tested), Metal Black Bowl, Oil Lamp, Ceramic Boy,                                                                          |
|                                             | Doilie, Wood Swan, Peacock Candle Holder                                                                                                   |
| 211DR- Buffet Cabinet                       | Glass Top, (4) Drawers, Brass Hardware, Back Bowed, Missing Handle,                                                                        |
|                                             | Wear Present, 36" X 33" 19"                                                                                                                |
| 212DR- Painted Lady                         |                                                                                                                                            |
| 213DR- Vision Fitness E3000                 |                                                                                                                                            |
|                                             | Salt And Pepper, Footed Bowl, Pitchers, Cheese Domes, Bowls, Vases                                                                         |
| 215DR- Wentworth China                      | Silver Wheat Pattern, Cups And Saucers, Platters, Serving Bowls, Plates,                                                                   |
|                                             | Bowls, Cream And Sugar, Other Assorted Plates And Cups Included                                                                            |
| 216DR- Lot of Home Goods/Decor              | Oil Lamps, Jar, Candleholders, Bongo, Pliers, Coasters, Boy, Steins,                                                                       |
|                                             | Geode, Elephants, Relish Dish, Salt And Pepper, Hurricane, Foreign                                                                         |
| 217 DD Lat of Lloma Canda (Dasar            | Money Paperweight<br>Candles, Ceramic Pitcher And Wash, Floral, Candleholder, Metal Bench,                                                 |
|                                             | Mary And Jesus, (3) Thermometers, Brass Base Lamp With Wear 30"                                                                            |
|                                             | High, Picture Not Included                                                                                                                 |
| 218DR- Ionic Breeze 3.0                     |                                                                                                                                            |
| 219DR- Bags with Luggage Carrier            |                                                                                                                                            |
|                                             | (2) Navy bags, burne bag, Gym bag, Kart A bag toggage carrier<br>(9) Pigeon Holes, (3) Shelves, (3) Slots, (1) Drawer, Marked Wek, No Key, |
|                                             | (1) Outer Bottom, Wear, Staining, Scratches Present, Peg Construction,                                                                     |
|                                             | 36" X 53.5" X 24"                                                                                                                          |
| 221DR- Collection of Glassware              | Libbey Glass, Citation, Safeedge, Owens Illinois, Sherbert/Champagne,                                                                      |
|                                             | Cocktail, Goblets, Cordial, Ted Glasses, Coors, Old Fashion Glasses                                                                        |
| 222DR- Chalk Drawing                        |                                                                                                                                            |
|                                             | Glass Pane Doors, (2) Drawers, (2) Doors, (3) Shelves On Top, (2) Shelves                                                                  |
|                                             | On Bottom, Pane Of Glass Cracked, Damage And Wear Present, Peg                                                                             |
|                                             | Construction, No Key Or Lock, 46.5" X 70.5" X 17"                                                                                          |
| 224DR- Table Lamp                           | Not Tested, Ceramic Base Cracked, 30" High                                                                                                 |
| 225DR- Antique Dresser of Drawers           | No Keys, No Locks, (2) Handles Disconnect But Present, Staining,                                                                           |
|                                             | Scratches, Damage And Wear, 38.5" X 33" X 17.5"                                                                                            |
| 226DR- Taylor Wall Thermometer/Barometer    | Appears In Working And Good Condition, 27" High                                                                                            |
| 227DR- Lot of Home Goods                    | Baskets, Urn, Step Stool, Rug, Chamber Pot, Picnic Basket, Ceramic                                                                         |
|                                             | Planter, Lampshade                                                                                                                         |
| 228DR- Painted Iron Railroad Track Bookends |                                                                                                                                            |
| 229DR- Brass Floor Lamp                     | -                                                                                                                                          |
| 230Living Room LR-Tall Wood Shelving Unit   | Solid Wood Cabinet, (1) Door With Glass Front, (3) Shelves, (3) Bottom                                                                     |
|                                             | Drawers, Good Condition, Minor Wear And Scratches Present, 18" X                                                                           |
|                                             | 83" X 18"                                                                                                                                  |

#### ONLINE BIDDING ENDS: TUESDAY, JULY 6, 2021 AT 10:00 AM

| # Title                                          | Description                                                                                                                                                                                                                                                                     |
|--------------------------------------------------|---------------------------------------------------------------------------------------------------------------------------------------------------------------------------------------------------------------------------------------------------------------------------------|
| 231LR-(2) Framed Pictures                        | (1)-Large Metal Framed Print, (1) Small Metal Framed Picture Of Bay<br>Shore Station, Large 33" X 25", Small 20" X 16"                                                                                                                                                          |
| 232LR-Lladro Woman Gold Player and (2) Birds     | (1) Boehm Cardinal Figurine, (1) Boehm Chickadee Figurine                                                                                                                                                                                                                       |
| 233LR- Candlestick Lamp                          |                                                                                                                                                                                                                                                                                 |
| 234LR-Electronics                                | (1) Sansui, (4) Head Hi-Fi Stereo, Digital Auto Tracking, On Screen<br>Programming, (1)Samsung HD HDMi, Home Network, Working<br>Condition                                                                                                                                      |
| 235 LR- 37" Sony TV                              |                                                                                                                                                                                                                                                                                 |
|                                                  | Solid Wood, (3) Drawer, (3) Door Dresser, 54" X 36" X 21", Wear And Scratches Present, One Handle Loose                                                                                                                                                                         |
| 237LR-Sewing Kit and Buttons                     | Includes Thread, Lace, Thread Spools, Measuring Tape, Cigar Box Of Assorted Buttons                                                                                                                                                                                             |
| 238LR-Games and Candleholders                    | (4) Wood Candleholders, (1) Cracked Wood, (1) Roulette Game, (1)<br>Chinese Checkers, (2) Spinning Tops Marked Made In China                                                                                                                                                    |
| 239LR-Vintage Books, Framed Tree Poem, Cast Iron | <ul> <li>4, 52, 54, 119, 124, 215, English Poems By Milton, The Home Book If</li> </ul>                                                                                                                                                                                         |
| 240LR-E.O. Richter and Co. Drafting Set          |                                                                                                                                                                                                                                                                                 |
| 241LR-E.O. Richter and Co. Drafting Set          |                                                                                                                                                                                                                                                                                 |
| 242LR-Lot of Home Goods                          | Includes (2) Small Candy Dishes, Waterford Crystal Quartz Teddy Bear<br>Clock, Divided Glass Dish Wood Rabbit, Wood Utensil Holder, Couroc<br>Roadrunner Plate, Couroc Duck Platter, Kitchen Prayer Plate, Blue Vase,<br>Glass Paperweight                                      |
| 243LR-(2) Clicks and BF Goodrich Ashtray         | Marked Is, Made In China Clock, Not Tested, (1) BF Goodrich Tire Ashtray                                                                                                                                                                                                        |
| 244LR- Lot of Collectibles                       | Includes (2) Wood Planes, (1) Marked Sheffield, (2) Vintage Sprinkler<br>Heads, (2) Schmidlin Bros. Thermometer, (1) Wood Thermometer, (1)<br>Vintage Box Scraper                                                                                                               |
| 245LR-Paper Mache Decorative Horse               | Large Decorative Horse Made Of Paper Mache, Lamp Not Included,<br>Minor Damage, 26" X 25"                                                                                                                                                                                       |
| 246LR-Arhaus Reclining Leather Chair             | Tan Color, Some Scratches And Staining Present, Reclines, 31" X 37" X 30"                                                                                                                                                                                                       |
| 247LR-Wood Side Table and Vase                   | Wood Side/End Table With (1) Drawer, Ceramic Vase With Faux Flowers,<br>Wear And Damage To Table Present, Table 23.5" X 27" X 20", Vase 26"<br>Tall                                                                                                                             |
| 248LR-Camera's, Lens, and Accessories            | Includes Cabin EOS Strap, Canon Care Kit, Batteries, Kodak Tele-<br>Instamatic 608, Pocket Instamatic 60 Camera, 600 Kodak Electronic                                                                                                                                           |
|                                                  | Flash, GE Exposure Meter, Serial Number H77485, Ansco 422 Tele-<br>Flash Motor Drive, RCA Wide Angle Conversion Lens, Kodak Retina IIA<br>Camera, Vivitar 250-SL Camera, Polaroid Sun 660 Auto Focus Camera,<br>Not Tested                                                      |
| 249LR-Graflex Speed Graphix Camera and Supplies  | Includes Camera And Graflex Film Pack, Riteway Film Holders 4" X 5",<br>Graflex Film Pack, Kodak Lens Hood Series VI, 1/2" - 38mm, Graflex<br>Power Accessory, Not Tested                                                                                                       |
| 250LR-Camera's and Accessories                   | Kodak Advantix 2000 Auto, Vivitar TL125, Kodak Advantix Film, Flash                                                                                                                                                                                                             |
| 251LR-Camera's and Accessories                   | Bar, (2) Disposable Cameras, (1) Coastar Bag, (1) Canon Bag, Not Tested<br>Includes Canon 4704013 AE-1 Camera With Ozunon 28 MM Lens<br>Attached, (2) Anscor Wide Angle Lens 46 MM, Five Star Fish Eye, Five<br>Star 75-200 MM Lens, Toyo Optics 35-75 MM Lens, Maxxum Zoom 70- |
| 252LR-Minolta Camera and Lens                    | 220 MM Lens, Not Tested<br>Minolta Maxxum 7000 Camera With Minolta AF Lens/50, Minolta<br>Maxxum 2800 AF Flash Attachment, Minolta 35-70 MM Lens, Not<br>Tested                                                                                                                 |