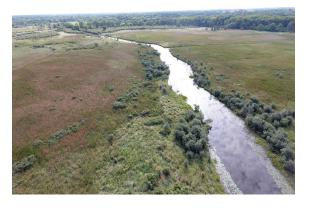

## Your Own Private Getaway...

This is a pristine waterfowl and deer habitat located at 2300 Brooklyn Road (Block), Jackson, Michigan 49201

You can hunt, camp, fish, canoe, and kayak on this rare natural preserve. Match your wits against a mature whitetail or wild turkey or you can enjoy the peace and quiet. The land is dense and wild with wetlands and ponds. There is an oak ridge full of mature white oaks with acorns for the squirrels to feed on. This is not your typical agricultural property with woods, this is a rare find of natural land and 100's of feet along the Grand River for the outdoors person to enjoy.