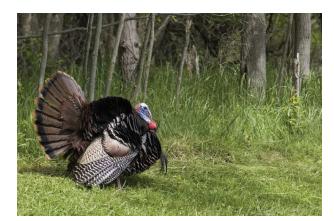

## Your Own Private Getaway...

This is a pristine waterfowl and deer habitat located at 2300 Brooklyn Road (Block), Jackson, Michigan 49201

You can hunt, camp, fish, canoe, and kayak on this rare natural preserve. Match your wits against a mature whitetail or wild turkey or you can enjoy the peace and quiet. The land is dense and wild with wetlands and ponds. There is an oak ridge full of mature white oaks with acorns for the squirrels to feed on. This is not your typical agricultural property with woods, this is a rare find of natural land and 100's of feet along the Grand River for the outdoors person to enjoy.