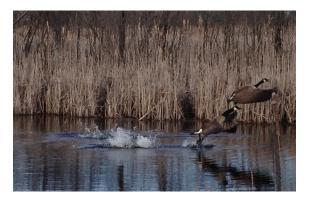

## Your Own Private Getaway...

This is a pristine waterfowl and deer habitat located at 2300 Brooklyn Road (Block), Jackson, Michigan 49201

You can hunt, camp, fish, canoe, and kayak on this rare natural preserve. Match your wits against a mature whitetail or wild turkey or you can enjoy the peace and quiet. The land is dense and wild with wetlands and ponds. There is an oak ridge full of mature white oaks with acorns for the squirrels to feed on. This is not your typical agricultural property with woods, this is a rare find of natural land and 100's of feet along the Grand River for the outdoors person to enjoy.