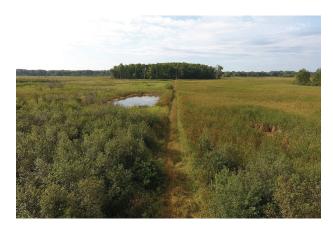

## Your Own Private Getaway...

This is a pristine waterfowl and deer habitat located at 2300 Brooklyn Road (Block), Jackson, Michigan 49201

You can hunt, camp, fish, canoe, and kayak on this rare natural preserve. Match your wits against a mature whitetail or wild turkey or you can enjoy the peace and quiet. The land is dense and wild with wetlands and ponds. There is an oak ridge full of mature white oaks with acorns for the squirrels to feed on. This is not your typical agricultural property with woods, this is a rare find of natural land and 100's of feet along the Grand River for the outdoors person to enjoy.