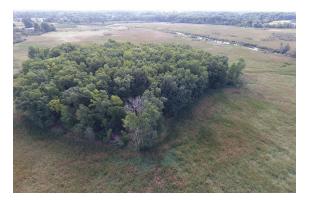

# PROPERTY IS BEING SOLD ONLINE ONLY

116+/- ACRES OF PRISTINE WILDLIFE HABITAT

## Your Own Private Getaway...

This is a pristine waterfowl and deer habitat located at 2300 Brooklyn Road (Block), Jackson, Michigan 49201

You can hunt, camp, fish, canoe, and kayak on this rare natural preserve. Match your wits against a mature whitetail or wild turkey or you can enjoy the peace and quiet. The land is dense and wild with wetlands and ponds. There is an oak ridge full of mature white oaks with acorns for the squirrels to feed on. This is not your typical agricultural property with woods, this is a rare find of natural land and 100's of feet along the Grand River for the outdoors person to enjoy.