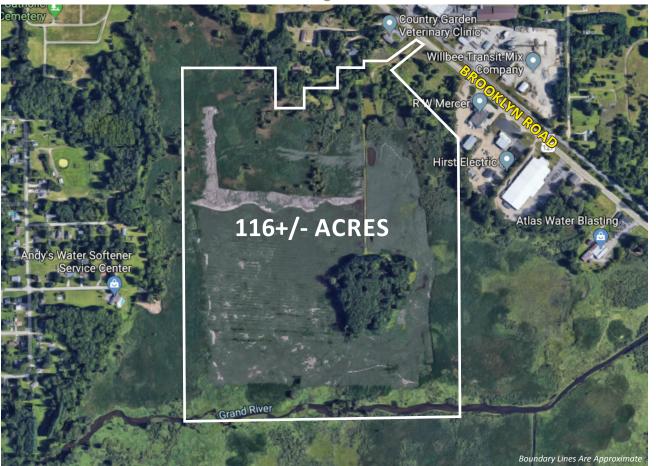

# PROPERTY IS BEING SOLD ONLINE ONLY

116+/- ACRES OF PRISTINE WILDLIFE HABITAT

## 2300 Brooklyn Road (Block), Jackson, Michigan 49201 Bidding Ends: Thursday, May 30, 2019 at 12:00 pm

## ONLINE ONLY LAND AUCTION

116+/- Acres of Pristine Wildlife Habitat 2300 Brooklyn Road (Block), Jackson, Michigan 49201 Bidding Ends: Thursday, May 30, 2019 at 12:00 pm

### **PROPERTY DETAILS**

Lot Size: 116.24+/- Acres County: Jackson TD Parcel No. 460-13-12-353-038-01 Summer Taxes: \$1,111.90 Winter Taxes: \$349.32

BID NOW ONLINE AT www.**PAMELAROSEAUCTION**.com