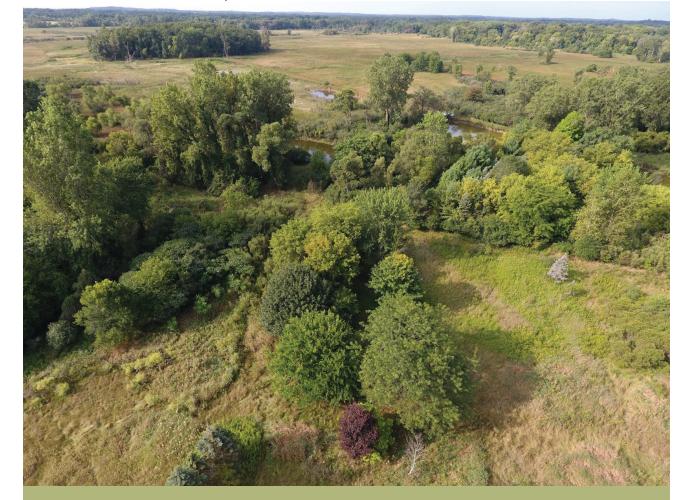

## Your Own Private Getaway...

This is a pristine waterfowl and deer habitat located at 2300 Brooklyn Road (Block), Jackson, Michigan 49201

You can hunt, camp, fish, canoe, and kayak on this rare natural preserve. Match your wits against a mature whitetail or wild turkey or you can enjoy the peace and quiet. The land is dense and wild with wetlands and ponds. There is an oak ridge full of mature white oaks with acorns for the squirrels to feed on. This is not your typical agricultural property with woods, this is a rare find of natural land and 100's of feet along the Grand River for the outdoors person to enjoy.