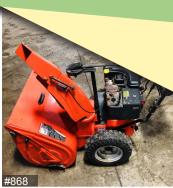

|     | Diowei                                |
|-----|---------------------------------------|
| 861 | 21" Toro SR4 Push Mower               |
| 862 | Fertilizer Buggy Turf Pro             |
| 863 | 22" MTD 3.75HP Push Mower             |
| 864 | Troy-Bilt Power Washer                |
| 865 | Simplicity 250 CC Snow Blower         |
| 866 | Simplicity 342 CC Snow Blower         |
| 867 | Toro 205 CC Snow Blower               |
| 868 | Ariens 926 Snow Blower                |
| 869 | Ariens ST824 Snow Blower              |
| 870 | Meyer 8' Snow Plow                    |
| 871 | Meyer Snow Plow With Hook-Up & Lights |