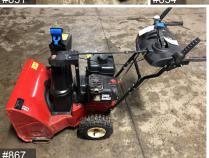

|     | Diowei                                |
|-----|---------------------------------------|
| 861 | 21" Toro SR4 Push Mower               |
| 862 | Fertilizer Buggy Turf Pro             |
| 863 | 22" MTD 3.75HP Push Mower             |
| 864 | Troy-Bilt Power Washer                |
| 865 | Simplicity 250 CC Snow Blower         |
| 866 | Simplicity 342 CC Snow Blower         |
| 867 | Toro 205 CC Snow Blower               |
| 868 | Ariens 926 Snow Blower                |
| 869 | Ariens ST824 Snow Blower              |
| 870 | Meyer 8' Snow Plow                    |
| 871 | Meyer Snow Plow With Hook-Up & Lights |