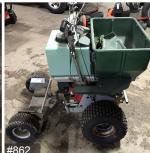

|     | Diowei                                |
|-----|---------------------------------------|
| 861 | 21" Toro SR4 Push Mower               |
| 862 | Fertilizer Buggy Turf Pro             |
| 863 | 22" MTD 3.75HP Push Mower             |
| 864 | Troy-Bilt Power Washer                |
| 865 | Simplicity 250 CC Snow Blower         |
| 866 | Simplicity 342 CC Snow Blower         |
| 867 | Toro 205 CC Snow Blower               |
| 868 | Ariens 926 Snow Blower                |
| 869 | Ariens ST824 Snow Blower              |
| 870 | Meyer 8' Snow Plow                    |
| 871 | Meyer Snow Plow With Hook-Up & Lights |