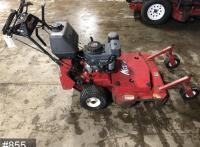

#### BID ONLINE AT PAMELAROSEAUCTION.COM

| 850 | 52" eXmark Riding Mower With Hood - No Bags           |
|-----|-------------------------------------------------------|
| 851 | 60" eXmark Riding Mower                               |
| 852 | 52" eXmark Riding Mower                               |
| 853 | 60" eXmark Riding Mower - Bent Deck                   |
| 854 | 52" eXmark Riding Mower With Hood                     |
| 855 | 36" eXmark Walk Behind Mower                          |
| 856 | 36" eXmark Walk Behind Mower                          |
| 857 | 36" eXmark Walk Behind Mower                          |
| 858 | 36" eXmark Walk Behind Mower                          |
| 859 | 36" Scag Hydro Walk Behind<br>Mower Without Bag Latch |