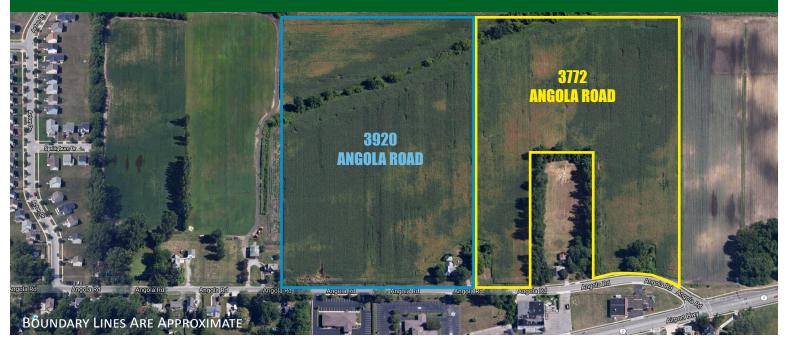

# FARM LAND AUCTION

LAND BEING SOLD
ONLINE ONLY

BIDDING ENDS: THURSDAY, FEBRUARY 14, 2019 AT 12:00 PM Open House: Monday, February 11, 2019 at 12:00 pm

18.36+/- ACRES: 3772 ANGOLA ROAD, TOLEDO, OHIO 43615

20+/- ACRES WITH HOME: 3920 ANGOLA ROAD, TOLEDO, OHIO 43615

#### ONLINE ONLY BIDDING ENDS: THURSDAY, FEBRUARY 14, 2019 AT 12:00 PM

3920 ANGOLA ROAD TOLEDO, OHIO 43615

LOT SIZE: 20+/- ACRES SINGLE FAMILY FIXER UPPER

- 1,720+/- SF
- 1 BATHROOM

**TOLEDO PUBLIC SCHOOLS** REYNOLDS ELEMENTARY ROGERS HIGH SCHOOL TD PARCEL No. 20-05214 HALF YEAR TAXES: \$2,489.16

## **PROPERTY FEATURES**

Zoned: Agricultural **Utilities At The Street** Land Is Tillable

**3772 ANGOLA ROAD TOLEDO, OHIO 43615** 

LOT SIZE: 18.36+/- ACRES **TD PARCEL NO. 20-5134** HALF YEAR TAXES: \$1,285.03