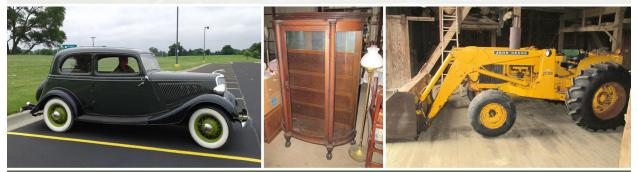

Content Auction Inventory • Saturday Dec. 15, 2018 at 10:00am

Charcoal Grill - Smoker Attachment Kennedy Tool Box

1934 Ford Victorian
Vin# 756717, Runs & drives good, original V-8 engine
& transmission, original interior, no rust on the body.