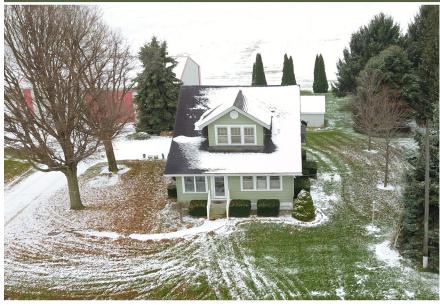

## Real Estate Auction • Saturday Dec. 15, 2018 at 1:00pm

Charming Farmhouse with 7,000+/- Sq.Ft. bank barn, 2 silos, and a 3,000+/- Sq.Ft. concrete floor pole barn, all situated on 3+/- acres. Two story home featuring 4 bedrooms, 1 bathrooms, kitchen with island and storage, wood floors under most carpeted areas, full basement, and a two car attached garage. A new septic system is scheduled for installation.

## PROPERTY FEATURES:

- New Septic Tank & Leach Field Scheduled For Install
- New Insulated Garage Door
- Updated 100Amp Electric
- Kinetico Water System
- Newer Roof
- 60x50 Pole Barn With Concrete Floors & A Front & Side Entrance
- 30x14 Storage Shed
- 7,000+/- Sq.Ft. Bank Barn, Freshly Painted Summer Of 2018
- New Central Air In 2018

### PROPERTY INFORMATION: \*Survey Coming Soon. Taxes to be determined, lot size will be 3+/- acres. Current lot dimensions are approximate

| Living Room | 13x13 | Master Bedroom | 13x10    | Bank Barn Sq.Ft. | 7,000+/-      |
|-------------|-------|----------------|----------|------------------|---------------|
| Family Room | 13x9  | Bedroom 2      | 13x10    | Pole Barn        | 3,000+/-      |
| Kitchen     | 13x13 | Bedroom 3      | 11x11    | Total Acres      | 3+/-          |
| Dining Room | 14x12 | Bedroom 4      | 12x9     | Foundation       | Full Basement |
| Entry       | 8x5   | Total Sq.Ft.   | 1,247+/- | Schools          | Archbold      |
| Mud Room    | 12x9  | Garage Space   | 2.5 Car  | Parcel#          | 09-019248-000 |
|             |       |                |          |                  |               |