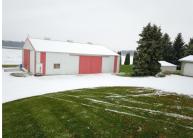

## PROPERTY FEATURES:

- New Septic Tank & Leach Field Scheduled For Install
- New Insulated Garage Door
- Updated 100Amp Electric
- Kinetico Water System
- Newer Roof
- 60x50 Pole Barn With Concrete Floors & A Front & Side Entrance
- 30x14 Storage Shed
- 7,000+/- Sq.Ft. Bank Barn, Freshly Painted Summer Of 2018
- New Central Air In 2018