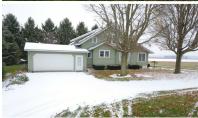

## Real Estate Auction • Saturday Dec. 15, 2018 at 1:00pm

Charming Farmhouse with 7,000+/- Sq.Ft. bank barn, 2 silos, and a 3,000+/- Sq.Ft. concrete floor pole barn, all situated on 3+/- acres. Two story home featuring 4 bedrooms, 1 bathrooms, kitchen with island and storage, wood floors under most carpeted areas, full basement, and a two car attached garage. A new septic system is scheduled for installation.

### PROPERTY INFORMATION: \*Survey Coming Soon. Taxes to be determined, lot size will be 3+/- acres. Current lot dimensions are approximate

| Living Room | 13x13 | Master Bedroom | 13x10    | Bank Barn Sq.Ft. | 7,000+/-      |
|-------------|-------|----------------|----------|------------------|---------------|
| Family Room | 13x9  | Bedroom 2      | 13x10    | Pole Barn        | 3,000+/-      |
| Kitchen     | 13x13 | Bedroom 3      | 11x11    | Total Acres      | 3+/-          |
| Dining Room | 14x12 | Bedroom 4      | 12x9     | Foundation       | Full Basement |
| Entry       | 8x5   | Total Sq.Ft.   | 1,247+/- | Schools          | Archbold      |
| Mud Room    | 12x9  | Garage Space   | 2.5 Car  | Parcel#          | 09-019248-000 |
|             |       |                |          |                  |               |