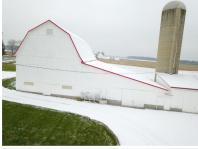

## Real Estate Auction • Saturday Dec. 15, 2018 at 1:00pm

Charming Farmhouse with 7,000+/- Sq.Ft. bank barn, 2 silos, and a 3,000+/- Sq.Ft. concrete floor pole barn, all situated on 3+/- acres. Two story home featuring 4 bedrooms, 1 bathrooms, kitchen with island and storage, wood floors under most carpeted areas, full basement, and a two car attached garage. A new septic system is scheduled for installation.

## PROPERTY FEATURES:

- New Septic Tank & Leach Field Scheduled For Install
- New Insulated Garage Door
- Updated 100Amp Electric
- Kinetico Water System
- Newer Roof
- 60x50 Pole Barn With Concrete Floors & A Front & Side Entrance
- 30x14 Storage Shed
- 7,000+/- Sq.Ft. Bank Barn, Freshly Painted Summer Of 2018
- New Central Air In 2018