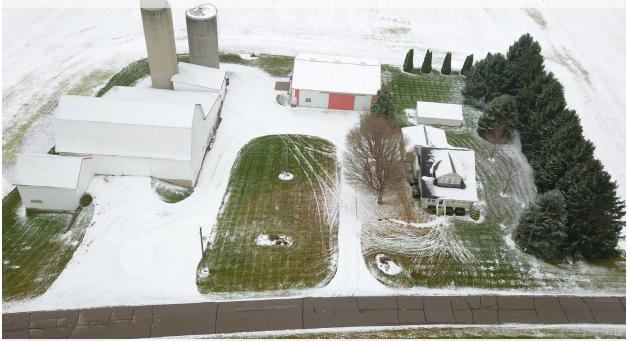

## Real Estate Auction • Saturday Dec. 15, 2018 at 1:00pm

Charming Farmhouse with 7,000+/- Sq.Ft. bank barn, 2 silos, and a 3,000+/- Sq.Ft. concrete floor pole barn, all situated on 3+/- acres. Two story home featuring 4 bedrooms, 1 bathrooms, kitchen with island and storage, wood floors under most carpeted areas, full basement, and a two car attached garage. A new septic system is scheduled for installation.

## PROPERTY FEATURES:

- New Septic Tank & Leach Field Scheduled For Install
- New Insulated Garage Door
- Updated 100Amp Electric
- Kinetico Water System
- Newer Roof
- 60x50 Pole Barn With Concrete Floors & A Front & Side Entrance
- 30x14 Storage Shed
- 7,000+/- Sq.Ft. Bank Barn, Freshly Painted Summer Of 2018
- New Central Air In 2018

### PROPERTY INFORMATION: \*Survey Coming Soon. Taxes to be determined, lot size will be 3+/- acres. Current lot dimensions are approximate

| Living Room | 13x13 | Master Bedroom | 13x10    | Bank Barn Sq.Ft. | 7,000+/-      |
|-------------|-------|----------------|----------|------------------|---------------|
| Family Room | 13x9  | Bedroom 2      | 13x10    | Pole Barn        | 3,000+/-      |
| Kitchen     | 13x13 | Bedroom 3      | 11x11    | Total Acres      | 3+/-          |
| Dining Room | 14x12 | Bedroom 4      | 12x9     | Foundation       | Full Basement |
| Entry       | 8x5   | Total Sq.Ft.   | 1,247+/- | Schools          | Archbold      |
| Mud Room    | 12x9  | Garage Space   | 2.5 Car  | Parcel#          | 09-019248-000 |
|             |       |                |          |                  |               |