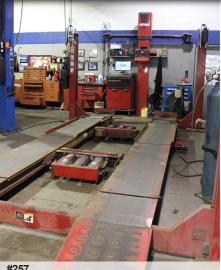

# MOUNGAUGIONE

Hunter DSP600 Alignment Machine & Lift

#198-213 Tan Metal Shelving Units - Large Quantity!

#164 Wood U-Shaped Desk & Leather Chair

#258 - 273 Challenger, Forward, &

**Hunter GSP9700 Road Force Balancer** 