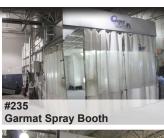

#258 - 273 Challenger, Forward, & Workhorse Automotive Lifts Challenger 4015 EFO Lift Workhorse Automotive Lifts

**Devilbiss 2000 Spray Booth** 