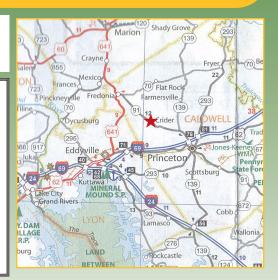

#### ON THE FARM AUCTION

15002 Marion Road Near Princeton, Kentucky Clift Farm Partnership First Class Mail!

U.S. POSTAGE
PAID
FIRST CLASS
MAYFIELD, KY 42066
PERMIT NO. 2
PRESORTED

Address Service REQUESTED

#### Thursday, March 1st, 2018

At 10:00 A.M. - Regardless Of Weather!

15002 Marion Road - Princeton, Kentucky

From The North Edge Of Princeton Along I-69 At Exit 79

Take Hwy 91 West 6 Miles To Sale Site!

5.5 Miles Southeast Of Fredonia, Kentucky