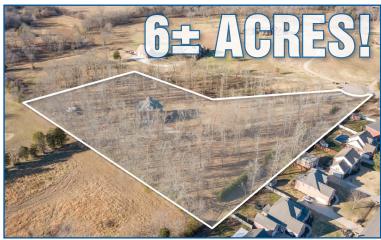

#### A FINE CUSTOM BUILT HOME ON 6 ACRES!

#### **ABSOLUTE REAL ESTATE AUCTION**

SUNDAY, JANUARY 12TH 2:00 PM 213 STEELSON WAY • MURFREESBORO, TN 37128

4 BEDROOMS, 4.5 BATHROOMS • 4,600 ± SQ. FT.

BUILT IN 2007 • LARGE OPEN ROOMS, EXCELLENT FLOW THROUGHOUT • WORK OUT / FLEX ROOM • STORM SHELTER
4 CAR GARAGE • BUILT WITH ELEVATOR SHAFT, EASILY ACCOMMODATES ANY LIFE STYLE!
ROOM TO EXPAND WITH AN ADDITIONAL 1,800 SQ. FT. ON THIRD FLOOR OF UNFINISHED SPACE
PRISTINE VIEWS ON ALL LEVELS • ALL 6 ACRES FENCED