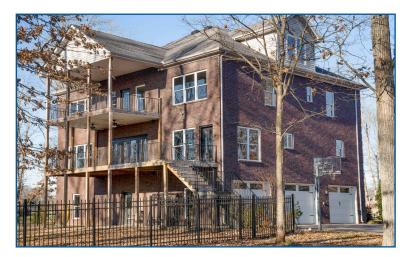

#### **ABSOLUTE REAL ESTATE AUCTION**

SUNDAY, JANUARY 12TH 2:00 PM 213 STEELSON WAY • MURFREESBORO, TN 37128

4 BEDROOMS, 4.5 BATHROOMS • 4,600 ± SQ. FT.

BUILT IN 2007 • LARGE OPEN ROOMS, EXCELLENT FLOW THROUGHOUT • WORK OUT / FLEX ROOM • STORM SHELTER
4 CAR GARAGE • BUILT WITH ELEVATOR SHAFT, EASILY ACCOMMODATES ANY LIFE STYLE!
ROOM TO EXPAND WITH AN ADDITIONAL 1,800 SQ. FT. ON THIRD FLOOR OF UNFINISHED SPACE
PRISTINE VIEWS ON ALL LEVELS • ALL 6 ACRES FENCED