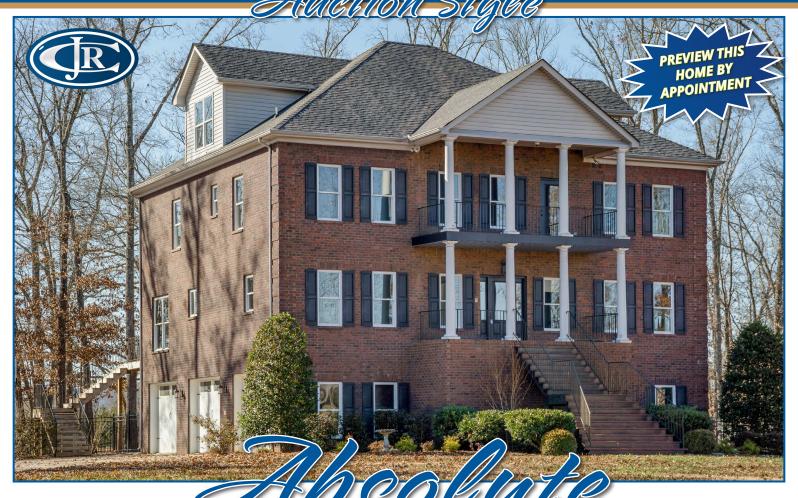

#### A FINE CUSTOM BUILT HOME ON 6 ACRES!

#### **ABSOLUTE REAL ESTATE AUCTION**

SUNDAY, JANUARY 12TH 2:00 PM 213 STEELSON WAY • MURFREESBORO, TN 37128

4 BEDROOMS, 4.5 BATHROOMS • 4,600 ± SQ. FT.

BUILT IN 2007 • LARGE OPEN ROOMS, EXCELLENT FLOW THROUGHOUT • WORK OUT / FLEX ROOM • STORM SHELTER
4 CAR GARAGE • BUILT WITH ELEVATOR SHAFT, EASILY ACCOMMODATES ANY LIFE STYLE!
ROOM TO EXPAND WITH AN ADDITIONAL 1,800 SQ. FT. ON THIRD FLOOR OF UNFINISHED SPACE
PRISTINE VIEWS ON ALL LEVELS • ALL 6 ACRES FENCED