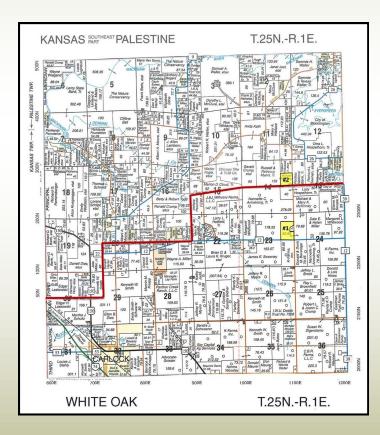

# **McKinney Family Farm**

Tract 1: 50.68 +/- Acres in McLean County

Tract 2: 40.00 +/- Acres in Woodford County

- Class A Soils
- 31/2 mi. west of Hudson-Co. Hwy 12

Reprinted with Permission from the Rockford Map Publishers, Inc.

McLean County | White Oak Township | Section 23 | T.25N —R.1E. Woodford County | Kansas Township | Section 14 | T.25N —R.1E.

The information provided is believed to be accurate and representative. However, it is subject to verification and no liability for error or omissions is assumed. The property is being sold in "as is" condition with no financing or inspection contingencies. There are no warranties, expressed or implied, as to the information contained herein and it is recommended that all buyers make an independent inspection of the property at their own risk. Soy Capital Ag Services, a division of Soy Capital Bank and Trust Company is the listing Broker, Ross Perkins, Real Estate Broker, is the designated agent and represents the Seller Only in this transaction. Soy Capital, the Seller and designated agent expressly disclaim any liability for errors, omissions or changes regarding any information provided. Potential buyers are urged to rely solely upon their own inspections and opinions in preparing to purchase this property and are expressly advised to not rely on any representations made by the Seller or their agents. All announcements day of sale will take precedence over printed material. Minimum bid will be required for registration and attendance at the Evergreen FS Auditorium, Bloomington, IL. Any lines drawn on photos are estimates and not actual.