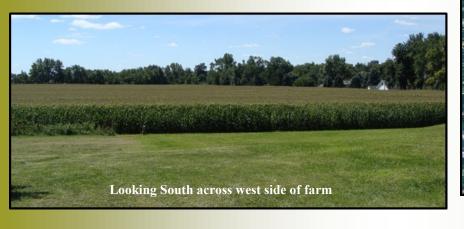

# **Ewins Farm**

SOY CAPITAL
SOLUTION AND ADDRESS

Remark for forms, may and market

Real Estate Brokers

Raral Appraisal

Raral Appraisal

Reprinted with permission from Rockford Map Co. Inc.

- Class A soils
- Excellent P & K fertility levels
- Fantastic Yield History!
- High % tillable