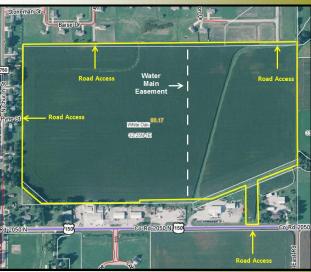

am 721A — Drummer & Elpaso silty clay loams



#### **Real Estate Taxes:**

| Parcel ID     | Acres | Tax Rate | <b>2015 Taxes</b> |
|---------------|-------|----------|-------------------|
| 06-32-226-011 | 79.21 | 7.8839%  | \$2,838.68        |
| 06-32-276-008 | 0.96  | 8.1564%  | \$0.00            |

| Yield Summary  | Corn  | Soybeans |
|----------------|-------|----------|
| 2 Year Average | 224.1 | 70.2     |

**FSA Cropland:** Estimated at 78.85 acres

Source: AgriData, Inc. FSA & Soils data provided by

# Cropland Weighted Productivity Ratings:

| Soils | Corn | Soybeans |
|-------|------|----------|
| 138 5 | 1977 | 50.8     |

#### **Soil Fertility Test Results:**

| рН           | 5.9 |
|--------------|-----|
| P (lbs/acre) | 193 |
| K (lbs/acre) | 567 |



## **Aerial Photo**



Source: AgriData Inc. Lines drawn are estimates.

#### **General Terms:**

Buyer will pay 10% non-refundable down payment with possession granted at contract signing for farming purposes and a closing on or before December 12, 2016. Seller will terminate any agricultural lease and grant full possession to Buyer at closing. Seller will give Buyer a credit at closing for the estimated 2016 real estate taxes payable in 2017, based on the most recent real estate tax information available. All subsequent taxes to be paid by the Buyer. Buyer shall reimburse Seller for any 2016 fall tillage completed on the farm. Seller will retain all 2016 crops, cash rent, and government payments. All mineral rights owned will be conveyed. Title policy in amount of purchase price to be supplied by Sellers. Bi