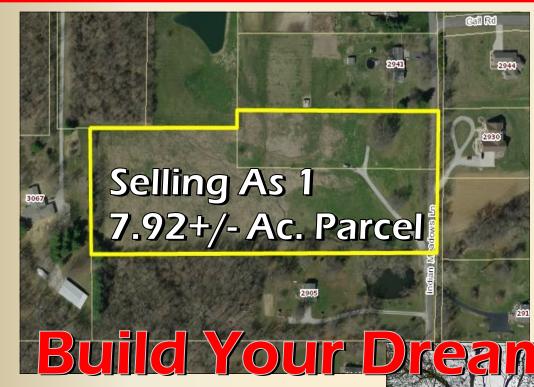

## 7.92+/- ACRES REAL ESTATE AUCTION

Wednesday, January 18, 2017 @ 12 pm

**Auction Held On Site** 

Property Address: 2917 Indian Meadows Lane, Edwardsville, IL 62025

- Bring Your Own Builder
- Excellent Building Sites Available
- Lots of Mature Oak & Walnut Trees
- City Water Available at or Near Property (Two Wells Remain on Property)
- Property is Best Suited for A Private Sewer System
- Fresh Rock Added to Driveway in Spring of 2016
- School Buss Service Available
- Located Within Madison County Zoning Jurisdiction

**County:** Madison **Township:** 10 **Section:** 27 **Parcel ID No.:** 10-1-16-27-00-000-005.009

2015 Taxes: \$71

Parcel ID No.: 10-1-16-27-00-000-005.001

2015 Taxes: \$1,297

Schools: Triad Zoning: Residential/Agricultural