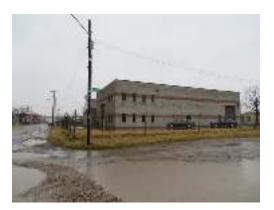

# Online Only Foreclosure Auction Light Industrial Building With Office Space

# 1170 Penny Street Columbus, OH 43201

The subject property is a total of 5,822 square foot, light industrial building that was constructed in 1994. The building is a free-standing masonry block facility with approximately 1,564 SF (27%) of office. The office is two stories with a small lobby, kitchen and two offices on the first floor and a bathroom and two larger office spaces on the second floor. The subject has two larger overhead doors which allow for a drive thru type use for the industrial space. There is an additional 782 SF of mezzanine space that is fairly basic and not included in the overall square footage. The warehouse area has ceiling heights of 24'. There is radiant hanging heat to the warehouse area, but not air conditioning. A six foot security fence surrounds the property. This property includes two parcels: 010-001825-00 and 010-231230-00. Appraised at \$410,000.00. Minimum bid is \$273,333.33.