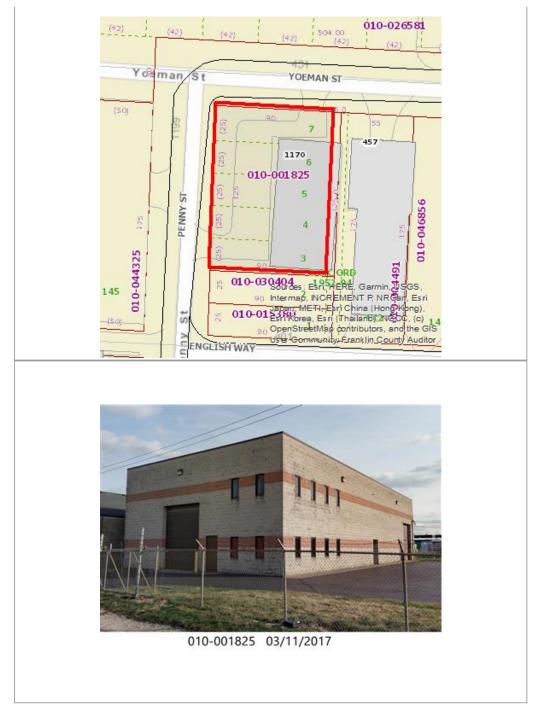

# 1170 Penny Street Columbus, OH 43201

The subject property is a total of 5,822 square foot, light industrial building that was constructed in 1994. The building is a free-standing masonry block facility with approximately 1,564 SF (27%) of office. The office is two stories with a small lobby, kitchen and two offices on the first floor and a bathroom and two larger office spaces on the second floor. The subject has two larger overhead doors which allow for a drive thru type use for the industrial space. There is an additional 782 SF of mezzanine space that is fairly basic and not included in the overall square footage. The warehouse area has ceiling heights of 24'. There is radiant hanging heat to the warehouse area, but not air conditioning. A six foot security fence surrounds the property. This property includes two parcels: 010-001825-00 and 010-231230-00. Appraised at \$410,000.00. Minimum bid is \$273,333.33.