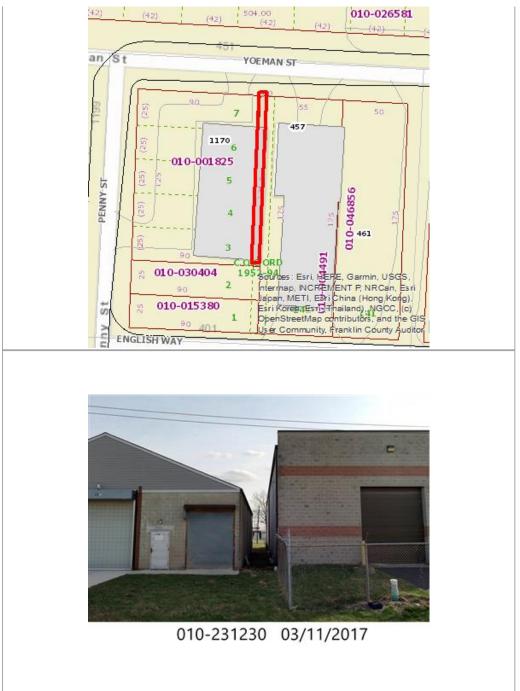

# 1170 Penny Street Columbus, OH 43201

The subject property is a total of 5,822 square foot, light industrial building that was constructed in 1994. The building is a free-standing masonry block facility with approximately 1,564 SF (27%) of office. The office is two stories with a small lobby, kitchen and two offices on the first floor and a bathroom and two larger office spaces on the second floor. The subject has two larger overhead doors which allow for a drive thru type use for the industrial space. There is an additional 782 SF of mezzanine space that is fairly basic and not included in the overall square footage. The warehouse area has ceiling heights of 24'. There is radiant hanging heat to the warehouse area, but not air conditioning. A six foot security fence surrounds the property. This property includes two parcels: 010-001825-00 and 010-231230-00. Appraised at \$410,000.00. Minimum bid is \$273,333.33.