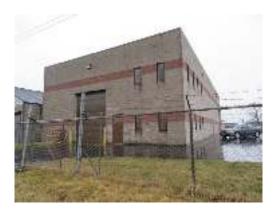

# Online Only Foreclosure Auction Light Industrial Building With Office Space

# 1170 Penny Street Columbus, OH 43201

The subject property is a total of 5,822 square foot, light industrial building that was constructed in 1994. The building is a free-standing masonry block facility with approximately 1,564 SF (27%) of office. The office is two stories with a small lobby, kitchen and two offices on the first floor and a bathroom and two larger office spaces on the second floor. The subject has two larger overhead doors which allow for a drive thru type use for the industrial space. There is an additional 782 SF of mezzanine space that is fairly basic and not included in the overall square footage. The warehouse area has ceiling heights of 24'. There is radiant hanging heat to the warehouse area, but not air conditioning. A six foot security fence surrounds the property. This property includes two parcels: 010-001825-00 and 010-231230-00. Appraised at \$410,000.00. Minimum bid is \$273,333.33.