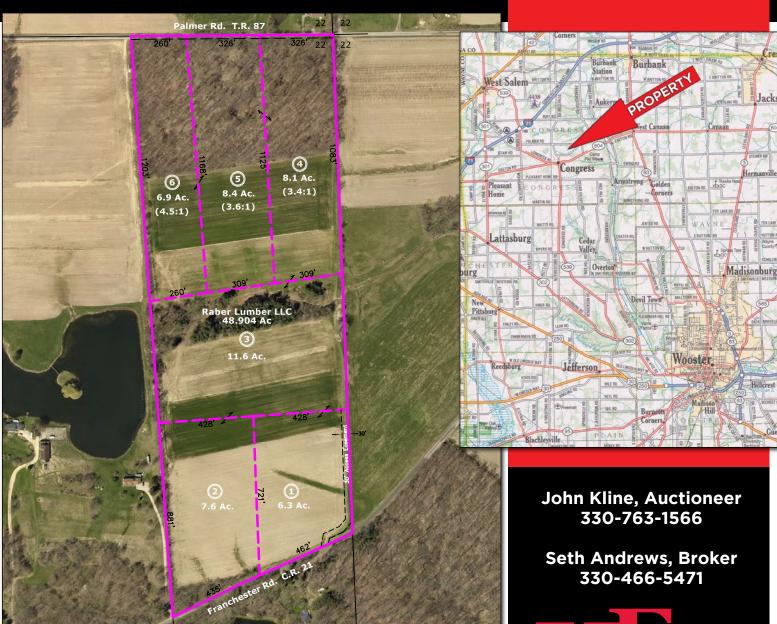

**Parcel 1: 6.3 Ac.** with 462ft of road frontage. **Parcel 2: 7.6 Ac.** with 435ft. of frontage.

**Parcel 3: 11.6 Ac.** with 30ft. easement off Franchester. **Parcel 4: 8.1 Ac.** on Palmer Road, 326ft. of frontage.

**Parcel 5: 8.4 Ac.** on Palmer, 326ft. frontage. **Parcel 6: 6.9 Ac.** on Palmer, 260ft. frontage.

**TERMS:** We require a non-refundable down payment of 10% of the purchase price at the close of the auction with the balance due in full at closing within 45 days. Possession given at closing.