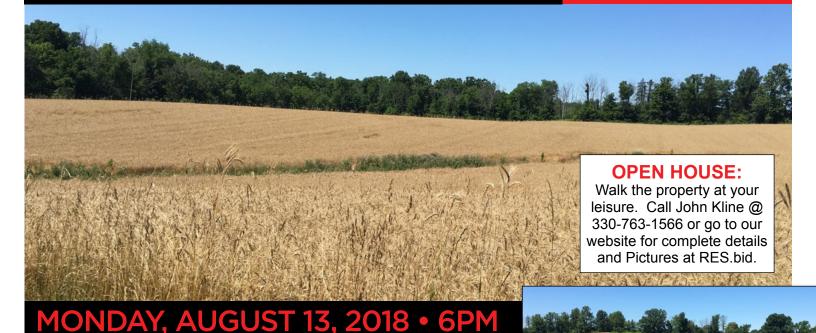

**REAL ESTATE:** Here is a rare opportunity to own real estate in Northwestern School District. This will be offered in 6 parcels. A perfect place to build your dream home! Fell free to walk the land at your leisuse!

## WAYNE COUNTY BUILDING LOTS LAND AUCTION 48 ACRES / 6 PARCELS / FARMLAND

CONGRESS, OHIO
WAYNE COUNTY
NORTHWESTERN LSD

Franchester Road, Palmer Road
Will sell on location: Franchester Road, about one mile Northeast of Congress