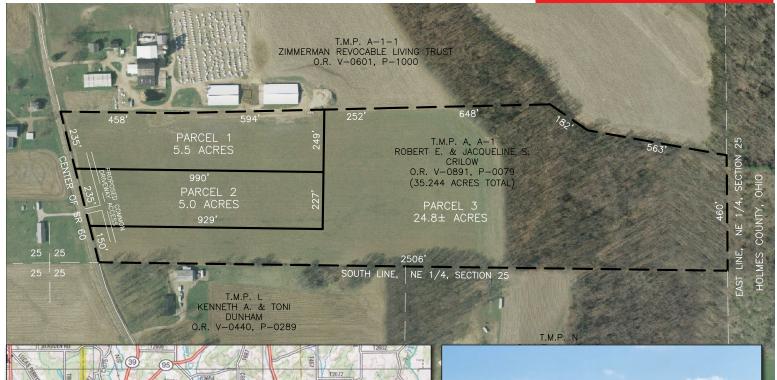

REAL ESTATE: Conveniently located just north of Loudonville, this property offers characteristic land with a world of possibilities. Of the 35.3 acres 23 acres are productive tillable land with the balance beautiful characteristic woods with abundant wildlife. If you are looking to build your dream home, would like to add to your tillable portfolio, or desire a great recreational property this property is for you. The property will be offered in 2 good building lots and a larger lot with building and recreational opportunity. The property will also be offered as a whole and sells to the highest bidder with NO minimums and No reserves. The property will have a common driveway on parcel 2 with ingress easements to the other parcels. See map for details. Walk the land at your leisure but please be respectful of the tenant farmers crops. For more details or a private showing call Listing Agent Chuck Henley at 419-606-5270.

Parcel 1: 5.5 Acre Building Lot

Parcel 2: 5 Acre Building Lot

Parcel 3: 24.8 Acres with open and wooded land.

**NOTE:** This is an excellent opportunity to purchase very desirable land with a great location. The current owners recently purchased this property with the idea of building their dream home but have had a change in plans and decided to let someone else live out their own dreams on this property.