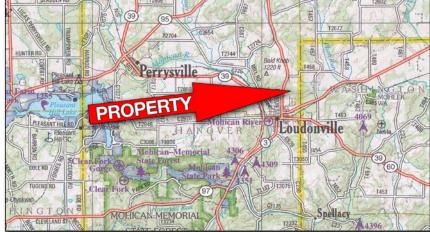

## 35.3 ACRES OFFERED ABSOLUTE LAND AUCTION 3 PARCELS • TILLABLE • WOODS

LOUDONVILLE, OHIO ASHLAND COUNTY GREEN TWP.

Auction held on location on State Route 60, 2 miles north of Loudonville. Watch for RES signs.

REAL ESTATE: Conveniently located just north of Loudonville, this property offers characteristic land with a world of possibilities. Of the 35.3 acres 23 acres are productive tillable land with the balance beautiful characteristic woods with abundant wildlife. If you are looking to build your dream home, would like to add to your tillable portfolio, or desire a great recreational property this property is for you. The property will be offered in 2 good building lots and a larger lot with building and recreational opportunity. The property will also be offered as a whole and sells to the highest bidder with NO minimums and No reserves. The property will have a common driveway on parcel 2 with ingress easements to the other parcels. See map for details. Walk the land at your leisure but please be respectful of the tenant farmers crops. For more details or a private showing call Listing Agent Chuck Henley at 419-606-5270.