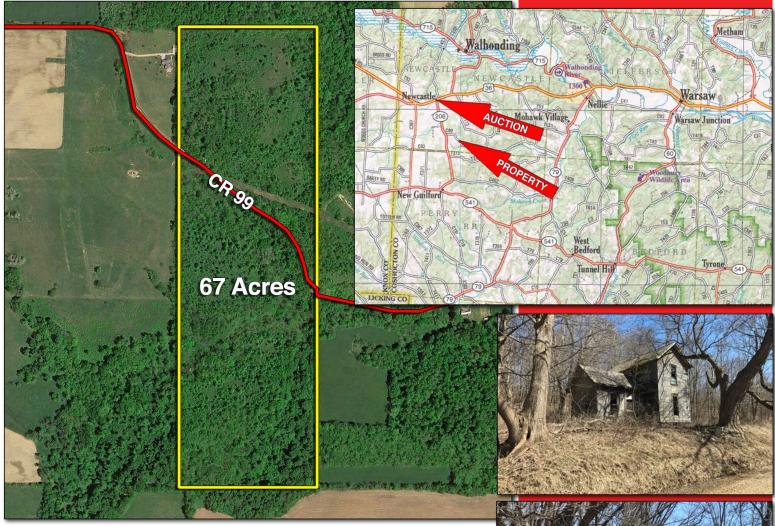

**PROPERTY LOCATION:** 33038 County Rd. 99 Warsaw, OH 43844. From US 36 in the Village of Newcastle, turn South on SR 206 go 1.2 mile to County Rd. 99. Turn East on County Rd. 99 go .7 mile to property location. Signs posted.

**REAL ESTATE**: Purchased in 1973, David Moore enjoyed this recreational property for many years but the time has come to let someone else enjoy it. The property consists of: 67+/- acres of wooded recreational land with 2 creeks and spring on the south side, excellent for hunting! The land has ample frontage on CR 99 with the county road dividing the parcel. There is an old farmhouse-uninhabitable, a couple of outbuildings and the older tractor/brush hog will remain.

**TAXES/LEGAL:** The annual taxes on this property are currently \$3,160.16 and will be pro-rated to the date of closing. This property is NOT currently in CAUV or Forestry Program. Property County Parcel #: 027-0000148-00