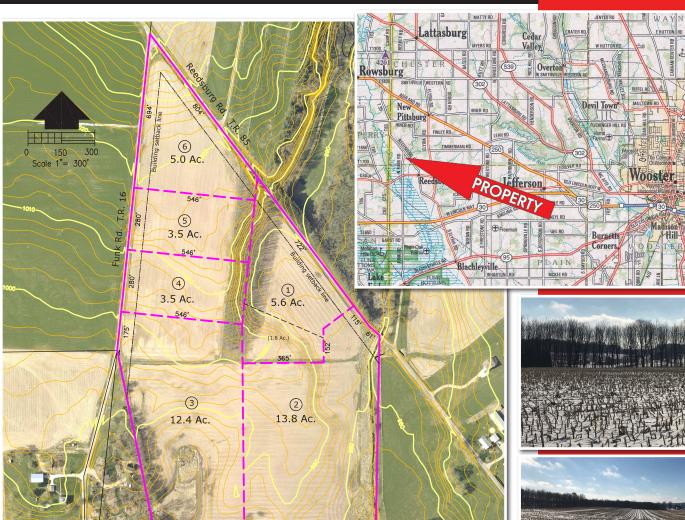

## WAYNE COUNTY, OHIO ABSOLUTE LAND AUCTION

3.8 ACRES • 6 PARCELS • MOSTLY TILLABLE

AUCTION LOCATION: Capstone Custom Homes 1904 St. Rte. 89 (corner of US 30 and St. Rte 89), Jeromesville.

REAL ESTATE: Located on the corner of Reedsburg(Twp. Rd. 35) and Funk Roads south of US Rte. 250 and north of Reedsburg, this property deserves your attention. A total of 43.8 desirable acres will be offered in 6 tracts ranging in size from 3.5 to 13.8 acres and in its entirety. The majority of land is open and rolling with a tree line running through the middle of the property. The land combines productive soil types with a high percentage tillable and would make a great addition to anyone's farming operation. For those of you looking for building lots, you will be hard pressed to find a more convenient location with a great country setting and the benefits of Northwestern Local Schools. Property sells to the highest bidder with NO minimums or reserves. Pick up a brochure in the info box on the property and walk the land at your leisure.

TAXES/LEGAL: Wayne County/Chester Township permanent parcel #1001070000, taxes are \$774.62 and will be prorated through the day of closing.

TERMS: The successful purchaser(s) will be required a non-refundable down payment of 10% of the purchase price at the auction with the balance due at closing. A 10% Buyers Premium will be added to the final bid to determine the purchase price. If property sells in parcels buyers will be assessed a \$500 per parcel survey fee. CAUV recoupment and Wayne County soil and septic plans will be buyer's responsibility with amounts posted sale day. A complete list of terms and conditions are available at www.RES.bid.