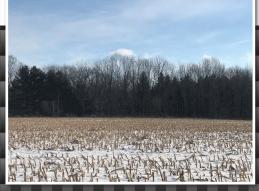

## WAYNE COUNTY, OHIO ABSOLUTE LAND AUCTION

3.8 ACRES • 6 PARCELS • MOSTLY TILLABLE

AUCTION LOCATION: Capstone Custom Homes 1904 St. Rte. 89 (corner of US 30 and St. Rte 89), Jeromesville.

REAL ESTATE: Located on the corner of Reedsburg(Twp. Rd. 35) and Funk Roads south of US Rte. 250 and north of Reedsburg, this property deserves your attention. A total of 43.8 desirable acres will be offered in 6 tracts ranging in size from 3.5 to 13.8 acres and in its entirety. The majority of land is open and rolling with a tree line running through the middle of the property. The land combines productive soil types with a high percentage tillable and would make a great addition to anyone's farming operation. For those of you looking for building lots, you will be hard pressed to find a more convenient location with a great country setting and the benefits of Northwestern Local Schools. Property sells to the highest bidder with NO minimums or reserves. Pick up a brochure in the info box on the property and walk the land at your leisure.