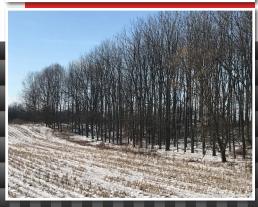

## WAYNE COUNTY, OHIO ABSOLUTE LAND AUCTION

3.8 ACRES • 6 PARCELS • MOSTLY TILLABLE

AUCTION LOCATION: Capstone Custom Homes 1904 St. Rte. 89 (corner of US 30 and St. Rte 89), Jeromesville.

REAL ESTATE: Located on the corner of Reedsburg(Twp. Rd. 35) and Funk Roads south of US Rte. 250 and north of Reedsburg, this property deserves your attention. A total of 43.8 desirable acres will be offered in 6 tracts ranging in size from 3.5 to 13.8 acres and in its entirety. The majority of land is open and rolling with a tree line running through the middle of the property. The land combines productive soil types with a high percentage tillable and would make a great addition to anyone's farming operation. For those of you looking for building lots, you will be hard pressed to find a more convenient location with a great country setting and the benefits of Northwestern Local Schools. Property sells to the highest bidder with NO minimums or reserves. Pick up a brochure in the info box on the property and walk the land at your leisure.