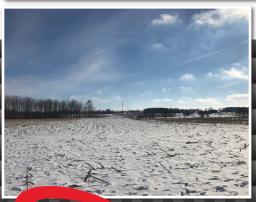

## WAYNE COUNTY, OHIO ABSOLUTE LAND AUCTION

3.8 ACRES • 6 PARCELS • MOSTLY TILLABLE

AUCTION LOCATION: Capstone Custom Homes 1904 St. Rte. 89 (corner of US 30 and St. Rte 89), Jeromesville.

REAL ESTATE: Located on the corner of Reedsburg(Twp. Rd. 35) and Funk Roads south of US Rte. 250 and north of Reedsburg, this property deserves your attention. A total of 43.8 desirable acres will be offered in 6 tracts ranging in size from 3.5 to 13.8 acres and in its entirety. The majority of land is open and rolling with a tree line running through the middle of the property. The land combines productive soil types with a high percentage tillable and would make a great addition to anyone's farming operation. For those of you looking for building lots, you will be hard pressed to find a more convenient location with a great country setting and the benefits of Northwestern Local Schools. Property sells to the highest bidder with NO minimums or reserves. Pick up a brochure in the info box on the property and walk the land at your leisure.