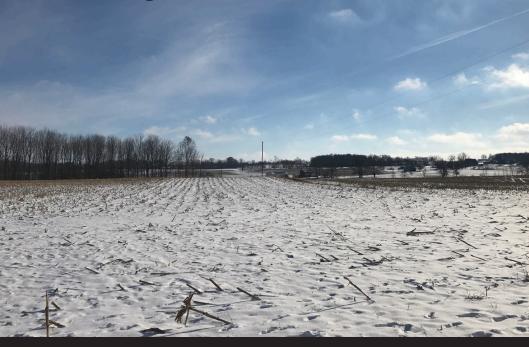

## WAYNE COUNTY, OHIO ABSOLUTE LAND AUCTION

3.8 ACRES • 6 PARCELS • MOSTLY TILLABLE

AUCTION LOCATION: Capstone Custom Homes 1904 St. Rte. 89 (corner of US 30 and St. Rte 89), Jeromesville.

REAL ESTATE: Located on the corner of Reedsburg(Twp. Rd. 35) and Funk Roads south of US Rte. 250 and north of Reedsburg, this property deserves your attention. A total of 43.8 desirable acres will be offered in 6 tracts ranging in size from 3.5 to 13.8 acres and in its entirety. The majority of land is open and rolling with a tree line running through the middle of the property. The land combines productive soil types with a high percentage tillable and would make a great addition to anyone's farming operation. For those of you looking for building lots, you will be hard pressed to find a more convenient location with a great country setting and the benefits of Northwestern Local Schools. Property sells to the highest bidder with NO minimums or reserves. Pick up a brochure in the info box on the property and walk the land at your leisure.