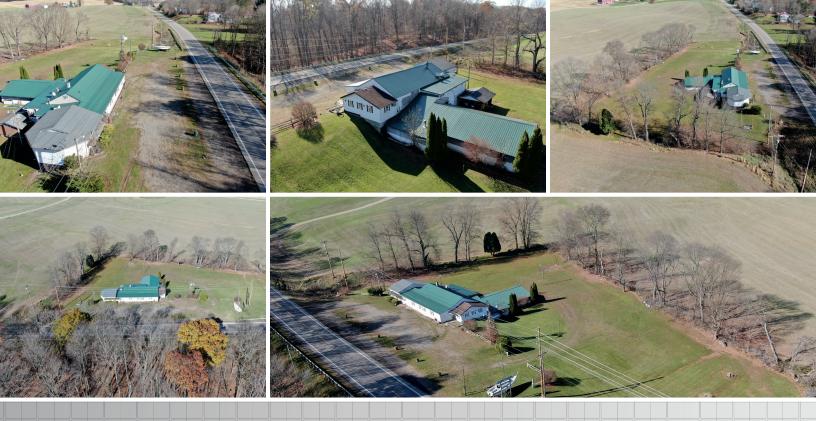

#### **3 ACRE INVESTMENT PROPERTY** LOCATED NEAR PLEASANT HILL LAKE

**NOTE:** DUE TO THE CONDITION OF THE BUILDING, THERE WILL BE NO SHOWING OR OPEN HOUSE.

#### ONCE A RESTAURANT!

## BIDDING AVAILABLE AT WWW.RES.BID WWW.RES.BID • 833.765.3737

**REAL ESTATE:** This 3 acre property is conveniently located just outside of Perrysville and minutes away from Pleasent Hill Lake. The building on the property, once operated as a restaurant, is inhabitable and needs to be razed. You're welcome to walk the property at your leisure and at your own risk.

**Taxes/Legal:** Ashland County Parcel Number B05-031-0-0029-00 located in Green Township and Loudonville School District. The current annual taxes are \$1944.26 and will be prorated to the end of closing.