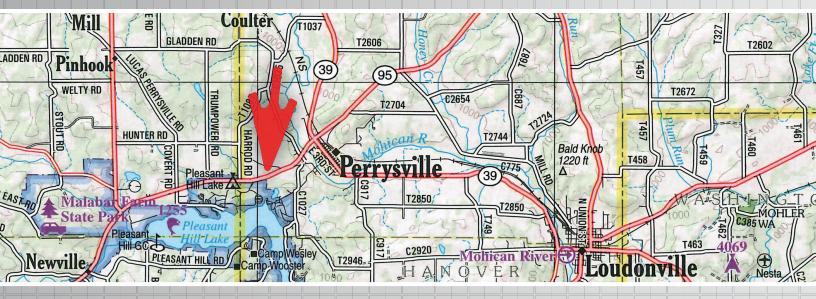

#### **3 ACRE INVESTMENT PROPERTY** LOCATED NEAR PLEASANT HILL LAKE

**NOTE:** DUE TO THE CONDITION OF THE BUILDING, THERE WILL BE NO SHOWING OR OPEN HOUSE.

## BIDDING AVAILABLE AT WWW.RES.BID WWW.RES.BID • 833.765.3737

**REAL ESTATE:** This 3 acre property is conveniently located just outside of Perrysville and minutes away from Pleasent Hill Lake. The building on the property, once operated as a restaurant, is inhabitable and needs to be razed. You're welcome to walk the property at your leisure and at your own risk.

**Taxes/Legal:** Ashland County Parcel Number B05-031-0-0029-00 located in Green Township and Loudonville School District. The current annual taxes are \$1944.26 and will be prorated to the end of closing.