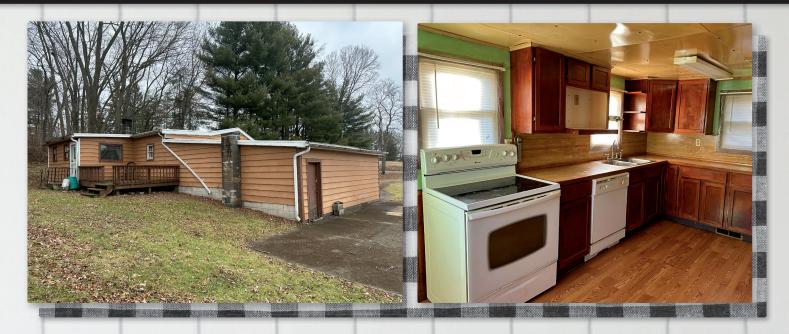

## ONLINE ONLY REAL ESTATE AUCTION RANCH HOME ON 1.2 ACRE

WEDNESDAY, MARCH 6TH BIDDING WILL END @ 5PM

**GREAT LOCATION · INVESTMENT OPPORTUNITY** 

BIDDING AVAILABLE @ RES.BID

**Real Estate:** With an ideal location, this ranch home sits on just over an acre with an attached 2-car garage. The 836 square feet of living space features a bedroom, full bath, kitchen, and a family room with a pellet stove. The home also offers fuel oil heat and has an updated water softener. You will like the setting of the home tucked off the road and just the right amount of open yard to make maintenance easy yet large enough for the weekend shenanigans. Considering its excellent location, this home has the capability of becoming your forever home or a great investment. No matter your intentions, come with an open mind and see what your personal renovations could turn this property into.