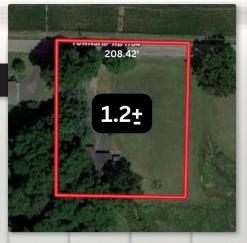

## ONLINE ONLY REAL ESTATE AUCTION RANCH HOME ON 1.2 ACRE

WEDNESDAY, MARCH 6TH BIDDING WILL END @ 5PM

**GREAT LOCATION · INVESTMENT OPPORTUNITY** 

BIDDING AVAILABLE @ RES.BID

**Real Estate:** With an ideal location, this ranch home sits on just over an acre with an attached 2-car garage. The 836 square feet of living space features a bedroom, full bath, kitchen, and a family room with a pellet stove. The home also offers fuel oil heat and has an updated water softener. You will like the setting of the home tucked off the road and just the right amount of open yard to make maintenance easy yet large enough for the weekend shenanigans. Considering its excellent location, this home has the capability of becoming your forever home or a great investment. No matter your intentions, come with an open mind and see what your personal renovations could turn this property into.