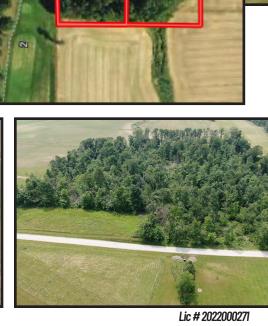

**Real Estate:** Located on a quiet backroad, this property offers two awesome wooded building lots, as well as tremendous hunting and recreational opportunities. The property will be offered in 2 parcels and in its entirety. This exceptional land offers boundless potential for a variety of purposes, whether you desire to build your dream home in the midst of a rolling picturesque landscape, looking for the perfect location to hang your tree stand, or a good investment opportunity. With a vast expanse and abundant wildlife, this property presents an extraordinary canvas for your imagination to roam free. Don't miss out on the chance to claim this remarkable property and make your aspirations a reality. Property will be offered in (2) 6 acre parcels selling to the highest bidder with NO MINIMUMS OR RESERVE.

**Taxes/Legal:** Part of Wayne County Parcel # 41-00208.00 located in Plain Township & Hillsdale Local School District. The new parcel # and annual property tax to be determined by county upon transfer.