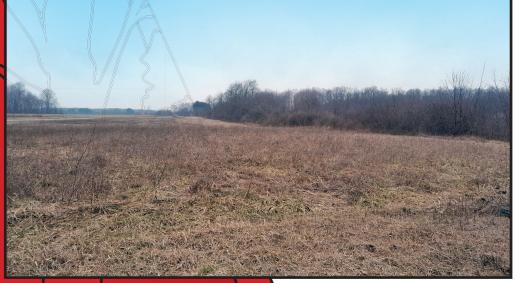

## Ashland County Absolute 2.75 Acre Building Lot Auction

Property is located on the corner of County Road 700 & County Road 175, West Salem, OH. Watch for RES signs.

Real Estate: 2.75 acres of open field awaiting to be made into your dream home setting. Located off a quiet back road in a peaceful environment, this building lot is one you don't want to miss with Lorain rural water available. From your porch, you can overlook the spacious yard and play a game of kickball after enjoying a family cookout. Make your dreams and imaginations come true, there are many memories to be made here. Selling to the highest bidder with NO MINIMUMS OR RESERVES. There will be a RES representative onsite during the close of auction for bidding assistance.