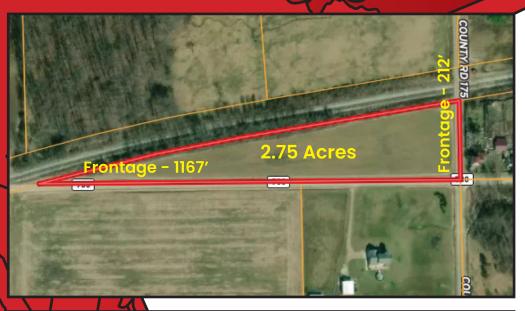

## Ashland County Absolute 2.75 Acre Building Lot Auction

Property is located on the corner of County Road 700 & County Road 175, West Salem, OH. Watch for RES signs.

Real Estate: 2.75 acres of open field awaiting to be made into your dream home setting. Located off a quiet back road in a peaceful environment, this building lot is one you don't want to miss with Lorain rural water available. From your porch, you can overlook the spacious yard and play a game of kickball after enjoying a family cookout. Make your dreams and imaginations come true, there are many memories to be made here. Selling to the highest bidder with NO MINIMUMS OR RESERVES. There will be a RES representative onsite during the close of auction for bidding assistance.