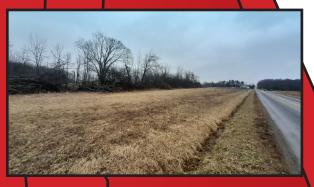

## Ashland County Absolute 2.75 Acre Building Lot Auction

Property is located on the corner of County Road 700 & County Road 175, West Salem, OH. Watch for RES signs.

Real Estate: 2.75 acres of open field awaiting to be made into your dream home setting. Located off a quiet back road in a peaceful environment, this building lot is one you don't want to miss with Lorain rural water available. From your porch, you can overlook the spacious yard and play a game of kickball after enjoying a family cookout. Make your dreams and imaginations come true, there are many memories to be made here. Selling to the highest bidder with NO MINIMUMS OR RESERVES. There will be a RES representative onsite during the close of auction for bidding assistance.