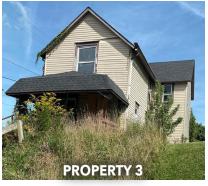

**Property 3:** 111 S Franklin Ave, Mansfield. Calling all INVESTORS. This home features 3 bedrooms 1 full bath. Make this what you want from the ground up! Richland County Parcel # 0270610209000 located in Mansfield Township & Mansfield City School District. The current annual taxes are \$1,131.20 and will be prorated to the date of closing. The home will be open for inspection Sunday, November 20th 12 Noon-12:30PM.