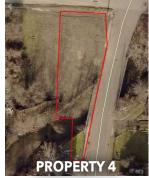

**Property 4:** 85 W Sixth St, Mansfield. Ready to start fresh? This property is ready, use it to build a home or local business. The sky is the limit with this one! Richland County Parcel # 0270422506000 located in Mansfield Township and Mansfield City School District. The current annual taxes are \$705.52 and will be prorated to the date of closing. Feel free to walk the land at your leisure.