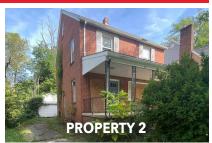

**Property 2:** 92 Western Ave, Mansfield. A Handyman's dream. This could be a wonderful home with some much-needed TLC. This home features 3 bedrooms 1 full bath and a full walk-up attic could be finished for additional living or recreational space. Richland County parcel # 0270302102000 located in Mansfield Township and Mansfield City School District. The current annual taxes are \$816.68 and will be prorated to the date of closing. The home will be open for inspection Sunday, November 20th 11:30 AM – 12 Noon.