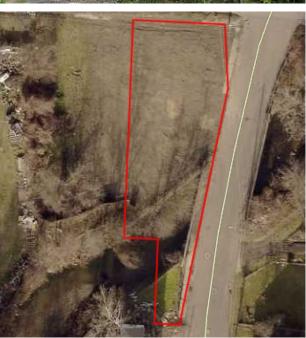

**Property 4:** 85 W Sixth St, Mansfield. Ready to start fresh? This property is ready, use it to build a home or local business. The sky is the limit with this one! Richland County Parcel # 0270422506000 located in Mansfield Township and Mansfield City School District. The current annual taxes are \$705.52 and will be prorated to the date of closing. Feel free to walk the land at your leisure.