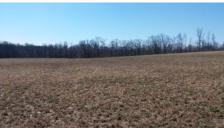

#### VE., MAY 1 • 6:00PM

Will sell on location SR 511 6 miles south of Nova near the junction of SR 302. (SIGNS POSTED)

REAL ESTATE: Selling a nice parcel of land consisting of approximately 15 acres of tillable land with access from SR 511. The land is level at the road and slopes to the south. The balance (13 acres) of the land is wooded. The parcel would make a super mini farm with an excellent building site. An easy, low maintenance parcel of land to own with good upside potential. You may walk the land at your leisure and view pictures and video at www.RES.Bid.