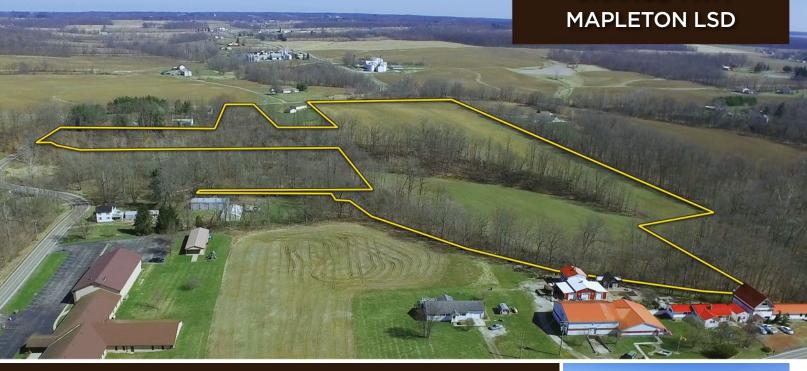

# Absolute LANID AUCTION

Ashland Co., Ohio 28 ACRES

**ORANGE TWP.** 

#### VE., MAY 1 • 6:00PM

Will sell on location SR 511 6 miles south of Nova near the junction of SR 302. (SIGNS POSTED)

REAL ESTATE: Selling a nice parcel of land consisting of approximately 15 acres of tillable land with access from SR 511. The land is level at the road and slopes to the south. The balance (13 acres) of the land is wooded. The parcel would make a super mini farm with an excellent building site. An easy, low maintenance parcel of land to own with good upside potential. You may walk the land at your leisure and view pictures and video at www.RES.Bid.

TAX & LEGAL: Parcel No. 031-020-0-0006-06 (26.5948 Acres) & Parcel No. 031-020-0-0006-02 (1.32 acres). The combined taxes are \$381.76 per year based on CAUV values. The taxes will be pro-rated to the date of closing. If the buyer elects to take the property out of the CAUV program they will be responsible for the CAUV tax recoupment. The seller will provide a warranty deed and certificate of title and will also offer to split the fee for an owner's policy of title insurance.