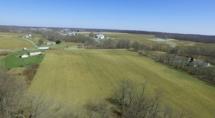

#### VE., MAY 1 • 6:00PM

Will sell on location SR 511 6 miles south of Nova near the junction of SR 302. (SIGNS POSTED)

REAL ESTATE: Selling a nice parcel of land consisting of approximately 15 acres of tillable land with access from SR 511. The land is level at the road and slopes to the south. The balance (13 acres) of the land is wooded. The parcel would make a super mini farm with an excellent building site. An easy, low maintenance parcel of land to own with good upside potential. You may walk the land at your leisure and view pictures and video at www.RES.Bid.