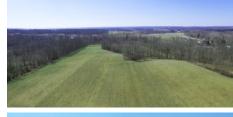

#### VE., MAY 1 • 6:00PM

Will sell on location SR 511 6 miles south of Nova near the junction of SR 302. (SIGNS POSTED)

REAL ESTATE: Selling a nice parcel of land consisting of approximately 15 acres of tillable land with access from SR 511. The land is level at the road and slopes to the south. The balance (13 acres) of the land is wooded. The parcel would make a super mini farm with an excellent building site. An easy, low maintenance parcel of land to own with good upside potential. You may walk the land at your leisure and view pictures and video at www.RES.Bid.