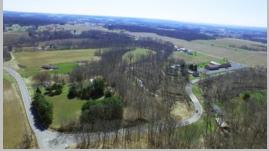

#### VE., MAY 1 • 6:00PM

Will sell on location SR 511 6 miles south of Nova near the junction of SR 302. (SIGNS POSTED)

REAL ESTATE: Selling a nice parcel of land consisting of approximately 15 acres of tillable land with access from SR 511. The land is level at the road and slopes to the south. The balance (13 acres) of the land is wooded. The parcel would make a super mini farm with an excellent building site. An easy, low maintenance parcel of land to own with good upside potential. You may walk the land at your leisure and view pictures and video at www.RES.Bid.