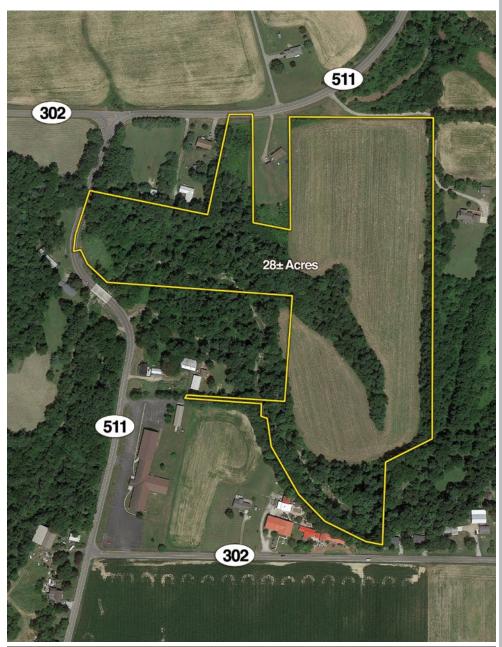

#### VE., MAY 1 • 6:00PM

Will sell on location SR 511 6 miles south of Nova near the junction of SR 302. (SIGNS POSTED)

REAL ESTATE: Selling a nice parcel of land consisting of approximately 15 acres of tillable land with access from SR 511. The land is level at the road and slopes to the south. The balance (13 acres) of the land is wooded. The parcel would make a super mini farm with an excellent building site. An easy, low maintenance parcel of land to own with good upside potential. You may walk the land at your leisure and view pictures and video at www.RES.Bid.

TAX & LEGAL: Parcel No. 031-020-0-0006-06 (26.5948 Acres) & Parcel No. 031-020-0-0006-02 (1.32 acres). The combined taxes are \$381.76 per year based on CAUV values. The taxes will be pro-rated to the date of closing. If the buyer elects to take the property out of the CAUV program they will be responsible for the CAUV tax recoupment. The seller will provide a warranty deed and certificate of title and will also offer to split the fee for an owner's policy of title insurance.