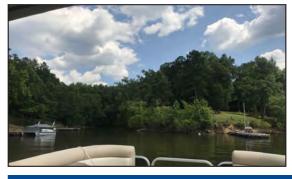

### 1.11 /- Acre Building Lot on Kerr Lake/Buggs Island Lake Lot 38 Crescent Ln & Center Ct., Clarksville, VA 23927

- Wooded 1.11 +/- acre corner lake front lot
- Buggs Island Lake buoy permit in place and can be upgraded to a dock permit. The bank has owned the property for over five years, and has never developed the site but did maintain the dock permit. The dock permit expired in June 2017, and renewal paperwork is en route to owner.
- This great lot is located close to central business district of Clarksville, Kinloch Golf Club and is near the main Lake channel.
- Conventional septic system required (nothing currently in place)
- Tax Map: 169B02-07-038; PRN: 11162; Deed Book; LR 11-4416; Zoned:
   R1 (Residential Low Density District); HOA fees: \$100 per year