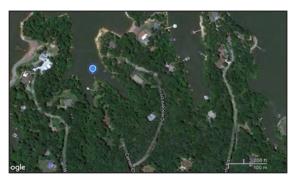

### 1.11 /- Acre Building Lot on Kerr Lake/Buggs Island Lake Lot 38 Crescent Ln & Center Ct., Clarksville, VA 23927

- Wooded 1.11 +/- acre corner lake front lot
- Buggs Island Lake buoy permit in place and can be upgraded to a dock permit. The bank has owned the property for over five years, and has never developed the site but did maintain the dock permit. The dock permit expired in June 2017, and renewal paperwork is en route to owner.
- This great lot is located close to central business district of Clarksville, Kinloch Golf Club and is near the main Lake channel.
- Conventional septic system required (nothing currently in place)
- Tax Map: 169B02-07-038; PRN: 11162; Deed Book; LR 11-4416; Zoned:
   R1 (Residential Low Density District); HOA fees: \$100 per year