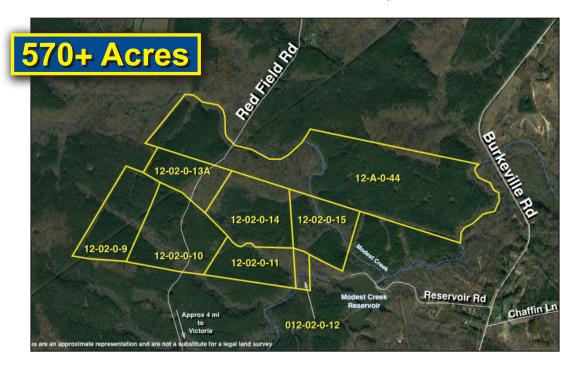

# 570 +/- ACRES of PRIME TIMBER LAND in LUNENBURG COUNTY, VA

#### NOTE: Auction will be conducted off site at 1900 9th St., Victoria, VA

- 570 +/- acres of timber land in Lunenburg County, VA
- \$720,000 in timber value!!
- Tax Map: 012-0A-0-44; 570.29 Acres +/- Modest Creek 12(2)9,10,11,12,13A,14,15; Deed Book 245/523; Zoned: 6; Land Use: Agricultural