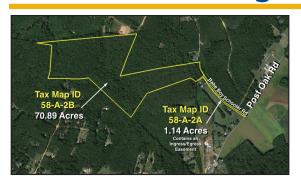

#### Babe Boy Schooler Rd., Spotsylvania, VA 22551

NOTE: Auction conducted off site at the Lodge at Stevenson Ridge, 6901 Meeting St., Spotsylvania, VA

- 72.03 +/- acres sold as one tract
- Deeded easement off of Post Oak Rd onto Babe Boy Schooler Rd to large tract on left
- Tax Maps: 58-A-2A & 2B; Zoned: A-3