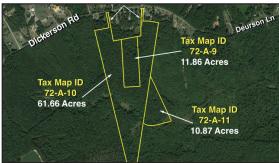

### 5223 Dickerson Rd., Partlow, VA 22534

NOTE: Auction conducted off site at the Lodge at Stevenson Ridge, 6901 Meeting St., Spotsylvania, VA

- 84.39 +/- acres (3 parcels) sold as one tract
- Two ingress and egress easements on Dickerson Rd.
- Tax Maps: 72-A-9, 10 & 11; Zoned: A-3