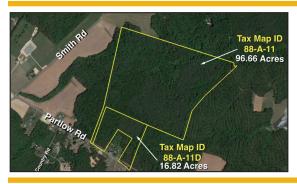

#### 2301 Partlow Rd., Beaverdam, VA 23015

NOTE: Auction conducted off site at the Lodge at Stevenson Ridge, 6901 Meeting St., Spotsylvania, VA

- 113.48 +/- acres of timber land on Partlow Rd. (2 parcels) sold as one tract
- 2 areas of frontage on Partlow Rd. provide good ingress and egress
- Tax Maps: 88-A-11 & 11D; Zoned: A-3