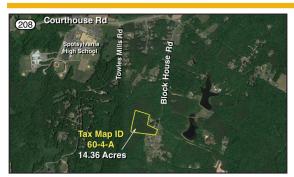

#### 7000 Block House Rd., Spotsylvania, VA 22551

NOTE: Auction conducted off site at the Lodge at Stevenson Ridge, 6901 Meeting St., Spotsylvania, VA

- 14.36 +/- acre timber tract
- This property fronts Block House Rd. and is only minutes from Spotsylvania High School
- Tax Map: 60-4-A; Zoned: A-3