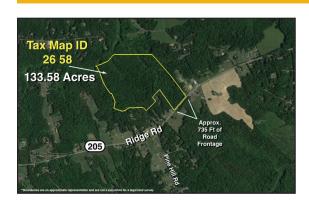

## **REAL ESTATE AUCTIONS**

FRIDAY, APRIL 28, 2017 – 9:00AM

133 +/- ACRES w/700+' of FRONTAGE on RT. 205 in KING GEORGE COUNTY, VA—ZONED A-2

14182 Ridge Rd., King George, VA 22485

- 133.58 +/- acres of well located raw timber land fronting Rt. 205 (Ridge Rd.)
- Approx. 735' of road frontage on Rt. 205
- This property is located only 10 miles from Naval Surface Warfare Center Dahlgren, and the by right zoning makes this a potential filled opportunity!!
- Tax Map: 26-58; Zoned: A-2, some by right uses single family homes, raising of animals, plant nursery/greenhouse, public use, riding stable, storage buildings, and more!!

Only \$100,000 Starting Bid!! Please preview this property at your leisure