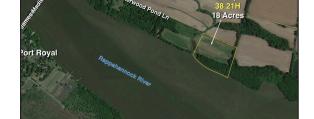

## FRIDAY, APRIL 28, 2017 – 10:30AM 2 GORGEOUS 13 & 18 ACRE RAPPAHANNOCK RIVER FRONT LOTS in KING GEORGE COUNTY, VA

## **Cherwood Pond Ln.,** King George, VA 22485

- 18.0 +/- acre Rappahannock River front lot
- These lots will be sold individually and have a total of approx. 1,800' of Rappahannock River frontage!!
- Only minutes from Rt. 301 and Rt. 17, these lots will be the perfect foundation for your River Front Home!!
- Tax Maps: 38-21G & 21H; Zoned: A-2

Only \$50,000 Starting Bid!! Please preview these lots at your leisure

www.nichollsauction.com

ATTN REALTORS: Pre-register (by 5 pm 4/27/17) broker participation is compensated!!

**Need Financing for this purchase?? Please contact Kelly Strauss** at 540-226-1279 with all inquiries