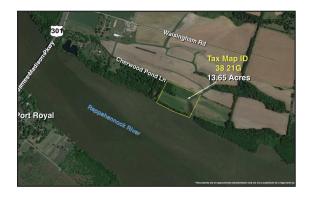

## FRIDAY, APRIL 28, 2017 – 10:30AM 2 GORGEOUS 13 & 18 ACRE RAPPAHANNOCK RIVER FRONT LOTS in KING GEORGE COUNTY, VA

## **Cherwood Pond Ln.,** King George, VA 22485

- 18.0 +/- acre Rappahannock River front lot
- These lots will be sold individually and have a total of approx. 1,800' of Rappahannock River frontage!!
- Only minutes from Rt. 301 and Rt. 17, these lots will be the perfect foundation for your River Front Home!!
- Tax Maps: 38-21G & 21H; Zoned: A-2

Only \$50,000 Starting Bid!! Please preview these lots at your leisure

www.nichollsauction.com

ATTN REALTORS: Pre-register (by 5 pm 4/27/17) broker participation is compensated!!

**Need Financing for this purchase?? Please contact Kelly Strauss** at 540-226-1279 with all inquiries