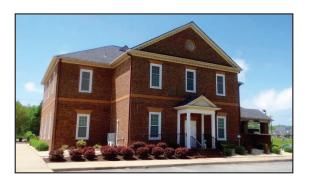

## MOVE-IN-READY 5,630 +/- sf COMMERCIAL BUILDING FRONTING RT. 1 ONLY .9 MILE FROM I-95

- 5,630 +/- sf brick 2 story former bank building on .987 +/- acres
- Building is move-in-ready and has several offices and large conference room upstairs
- Carpet and tile throughout building
- 24 parking spaces; 2 handicap spaces; handicap equipped bathrooms; 2 canopied drive thru teller lanes; established landscape
- Security system; heat pumps for heating/cooling; public water/sewer
- 4,600 cars per day (VPD); Rt. 1 frontage; .9 from I-95; approx. 700' from Ladysmith intersection; .2 mile from Food Lion Shopping Center
- Tax Map: 52B-1-3-1, 52B-1-2-2, 52B-1-3-3, 52B-1-3-3A, 52B-1-3-4, 52B-1-3-19; Zoned: B1; Building built in 1995
- This real estate auction is being held in cooperation with Jamie Scully and Berkley Mithchell of Cushman & Wakefield/Thalhimer