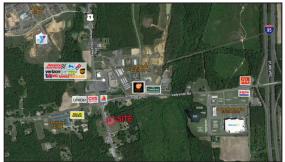

## COMMERCIAL REAL ESTATE AUCTION Friday, July 29, 2016 at 10:00 am

18121 Jefferson Davis Hwy. - Ladysmith, VA 22546

We have been contracted to market and sell this well built commercial building at public auction. Located on heavily traveled Rt. 1 and very close to I-95, this building is loaded with business potential and are sellers are highly motivated to put it in new hands. Bid Your Price!!

- 5,630 +/- sf brick 2 story former bank building on .987 +/- acres
- Building is move-in-ready and has several offices and large conference room upstairs
- Carpet and tile throughout building
- 24 parking spaces; 2 handicap spaces; handicap equipped bathrooms; 2 canopied drive thru teller lanes; established landscape
- Security system; heat pumps for heating/cooling; public water/sewer
- 4,600 cars per day (VPD); Rt. 1 frontage; .9 from I-95; approx. 700' from Ladysmith intersection; .2 mile from Food Lion Shopping Center
- Tax Map: 52B-1-3-1, 52B-1-2-2, 52B-1-3-3, 52B-1-3-3A, 52B-1-3-4, 52B-1-3-19; Zoned: B1; Building built in 1995
- This real estate auction is being held in cooperation with Jamie Scully and Berkley Mithchell of Cushman & Wakefield/Thalhimer