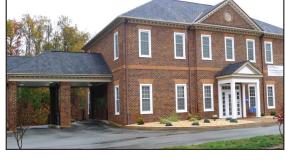

- 5,630 +/- sf brick 2 story former bank building on .987 +/- acres
- Building is move-in-ready and has several offices and large conference room upstairs
- Carpet and tile throughout building
- 24 parking spaces; 2 handicap spaces; handicap equipped bathrooms; 2 canopied drive thru teller lanes; established landscape
- Security system; heat pumps for heating/cooling; public water/sewer
- 4,600 cars per day (VPD); Rt. 1 frontage; .9 from I-95; approx. 700' from Ladysmith intersection; .2 mile from Food Lion Shopping Center
- Tax Map: 52B-1-3-1, 52B-1-2-2, 52B-1-3-3, 52B-1-3-3A, 52B-1-3-4, 52B-1-3-19; Zoned: B1; Building built in 1995
- This real estate auction is being held in cooperation with Jamie Scully and Berkley Mithchell of Cushman & Wakefield/Thalhimer