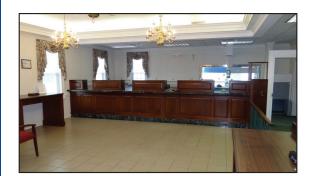

- 5,630 +/- sf brick 2 story former bank building on .987 +/- acres
- Building is move-in-ready and has several offices and large conference room upstairs
- Carpet and tile throughout building
- 24 parking spaces; 2 handicap spaces; handicap equipped bathrooms; 2 canopied drive thru teller lanes; established landscape
- Security system; heat pumps for heating/cooling; public water/sewer
- 4,600 cars per day (VPD); Rt. 1 frontage; .9 from I-95; approx. 700' from Ladysmith intersection; .2 mile from Food Lion Shopping Center
- Tax Map: 52B-1-3-1, 52B-1-2-2, 52B-1-3-3, 52B-1-3-3A, 52B-1-3-4, 52B-1-3-19; Zoned: B1; Building built in 1995
- This real estate auction is being held in cooperation with Jamie Scully and Berkley Mithchell of Cushman & Wakefield/Thalhimer